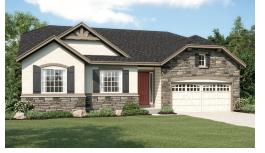

## THE DELANEY

Approx. 2,350 sq. ft. | | story | 3-4 bedrooms | 2- to 3-car garage | Plan #D22D

BASEMENT

**OPT. FINISHED BASEMENT** 

ELEVATION D

## **ABOUT THE DELANEY**

The entry of the ranch-style Delaney floor plan leads to a generous great room and kitchen with walk-in pantry and central island. The owner's bedroom is located away from the other bedroom for added privacy. A quiet study, convenient laundry, formal dining room and covered patio complete the design.