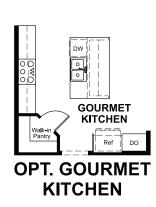

## **ABOUT THE DELANEY**

The entry of the ranch-style Delaney floor plan leads to a generous great room and kitchen with walk-in pantry and central island. The owner's bedroom is located away from the other bedroom for added privacy. A quiet study, convenient laundry, formal dining room and covered patio complete the design.

ELEVATION B

ELEVATION C

MAIN FLOOR MAIN FLOOR OPTIONS