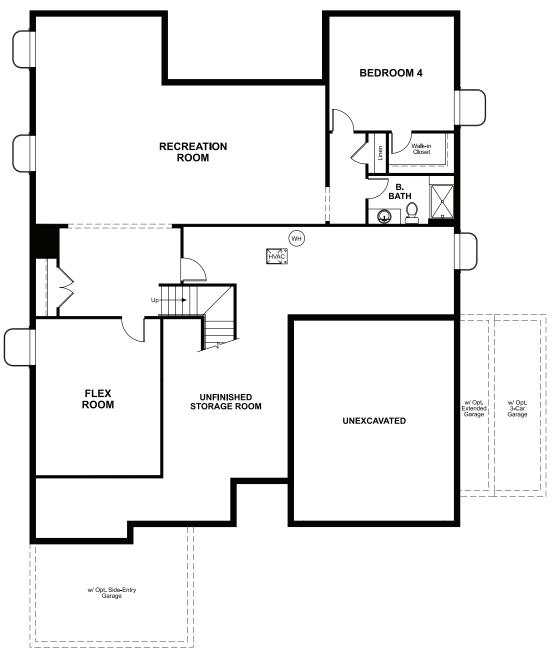

## THE DELANEY

Approx. 2,350 sq. ft. | | story | 3-4 bedrooms | 2- to 3-car garage | Plan #D22D

BASEMENT

**OPT. FINISHED BASEMENT** 