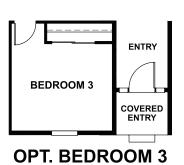

## **ABOUT THE DELANEY**

The entry of the ranch-style Delaney floor plan leads to a generous great room and kitchen with walk-in pantry and central island. The owner's bedroom is located away from the other bedroom for added privacy. A quiet study, convenient laundry, formal dining room and covered patio complete the design.