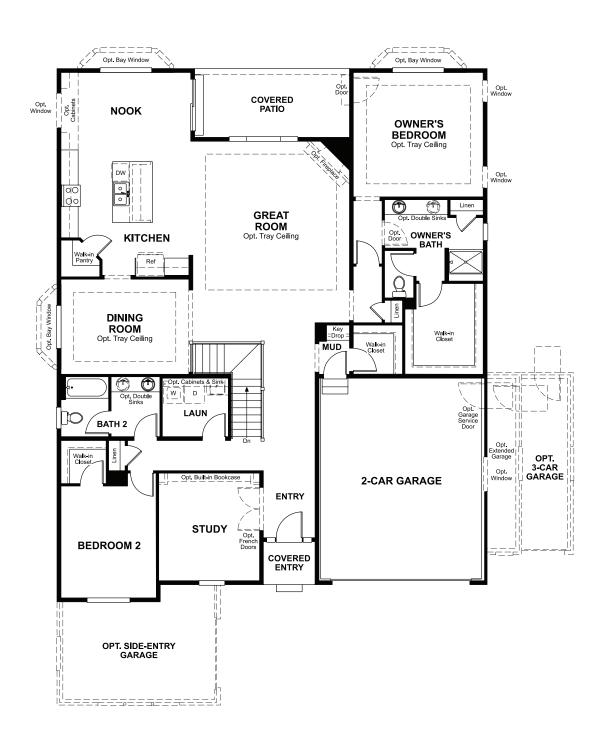

## THE DELANEY

Approx. 2,350 sq. ft. | | story | 3-4 bedrooms | 2- to 3-car garage | Plan #D22D

BASEMENT

**OPT. FINISHED BASEMENT** 

## **ABOUT THE DELANEY**

The entry of the ranch-style Delaney floor plan leads to a generous great room and kitchen with walk-in pantry and central island. The owner's bedroom is located away from the other bedroom for added privacy. A quiet study, convenient laundry, formal dining room and covered patio complete the design.

ELEVATION B

ELEVATION C

MAIN FLOOR MAIN FLOOR OPTIONS