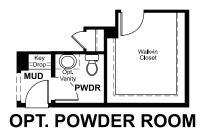

## **ABOUT THE DELANEY**

The entry of the ranch-style Delaney floor plan leads to a generous great room and kitchen with walk-in pantry and central island. The owner's bedroom is located away from the other bedroom for added privacy. A quiet study, convenient laundry, formal dining room and covered patio complete the design.