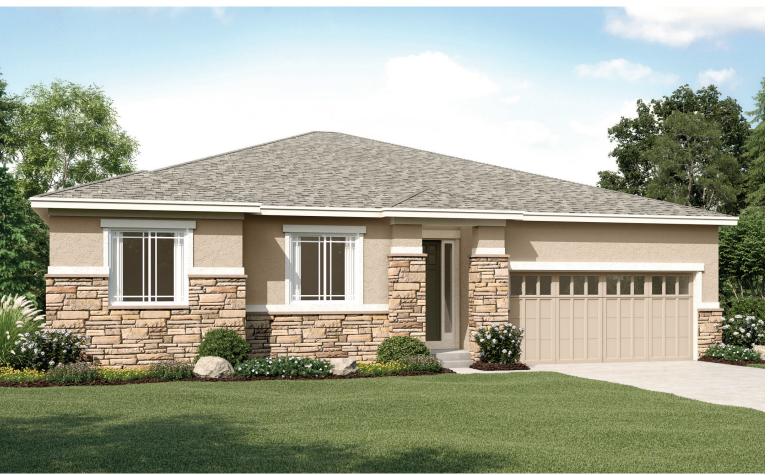

ERY LOCATION:**

Denver Metro Home Gallery™ | 8000 East Belleview Avenue, Suite C-12 | Greenwood Village, CO 80111 | **888.402.4663** 



Floor plans and renderings are conceptual drawings and may vary from actual plans and homes as built. Options and features may not be available on all homes and are subject to change without notice. Actual homes may vary from photos and/or drawings which show upgraded landscaping and may not represent the lowest-priced homes in the community. Features may include optional upgrades and may not be available on all homes. Square footage numbers are approximate and are subject to change without notice. Prices, specifications and availability subject to change without notice. ©2021 Richmond American Homes, Richmond American Homes of Colorado, Inc. 4/22/2021



ELEVATION D

## **ABOUT THE DELANEY**

The entry of the ranch-style Delaney floor plan leads to a generous great room and kitchen with walk-in pantry and central island. The owner's bedroom is located away from the other bedroom for added privacy. A quiet study, convenient laundry, formal dining room and covered patio complete the design.







ELEVATION B

ELEVATION C

MAIN FLOOR MAIN FLOOR OPTIONS