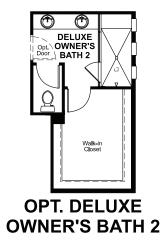

## **ABOUT THE DELANEY**

The entry of the ranch-style Delaney floor plan leads to a generous great room and kitchen with walk-in pantry and central island. The owner's bedroom is located away from the other bedroom for added privacy. A quiet study, convenient laundry, formal dining room and covered patio complete the design.