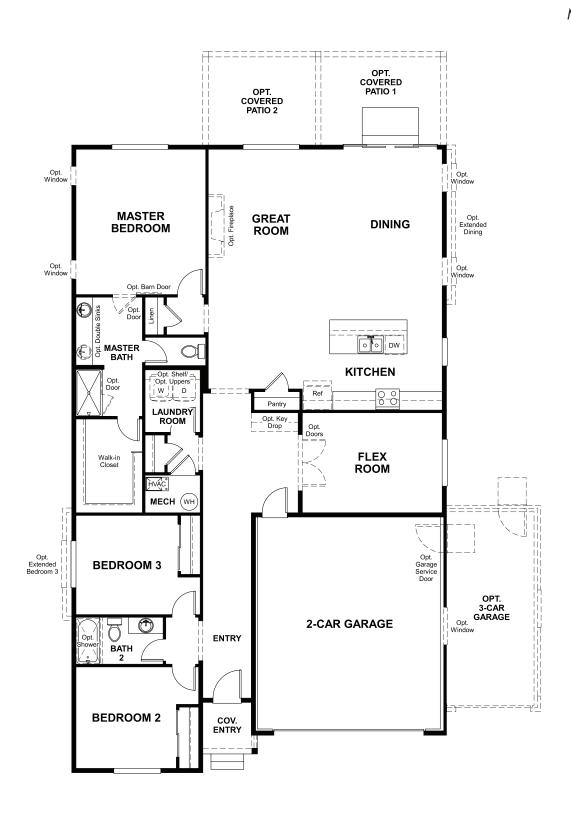

## **ABOUT THE AGATE**

The thoughtfully designed Agate floor plan offers an open layout showcasing a well-appointed kitchen with a center island, roomy pantry and dining area, and a spacious great room. An adjacent master suite includes an expansive walk-in closet and a private bath with double sinks and a linen closet. You'll also appreciate a flex room that can be used as a private study, or optioned as an additional bedroom and bath. Personalize this versatile ranch plan with an alternate kitchen layout and a covered patio!

MAIN FLOOR MAIN FLOOR OPTIONS

**OPT. KITCHEN 2** 

Floor plans and renderings are conceptual drawings and may vary from actual plans and homes as built. Options and features may not be available on all homes and are subject to change without notice. Actual homes may vary from photos and/or drawings which show upgraded landscaping and may not represent the lowest-priced homes in the community. Features may include optional upgrades and may not be available on all homes. Square footage numbers are approximate and are subject to change without notice. Prices, specifications and availability subject to change without notice. S2021 Richmond American Homes, Richmond American Homes of Colorado, Inc. 1/14/2021