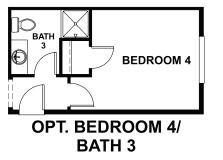

## **ABOUT THE AGATE**

The thoughtfully designed Agate floor plan offers an open layout showcasing a well-appointed kitchen with a center island, roomy pantry and dining area, and a spacious great room. An adjacent master suite includes an expansive walk-in closet and a private bath with double sinks and a linen closet. You'll also appreciate a flex room that can be used as a private study, or optioned as an additional bedroom and bath. Personalize this versatile ranch plan with an alternate kitchen layout and a covered patio!