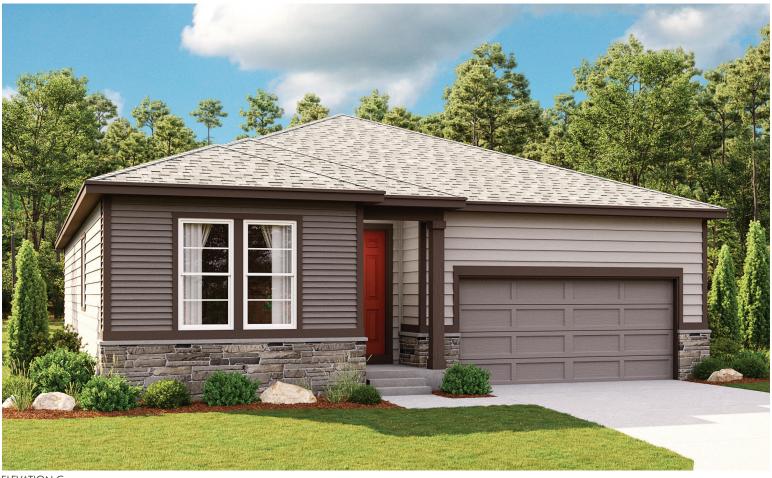

## THE AGATE

Approx. 2,080 sq. ft. | 1 story | 3-4 bedrooms | 2-car garage | Plan #D922

ELEVATION C

## **ABOUT THE AGATE**

The thoughtfully designed Agate floor plan offers an open layout showcasing a well-appointed kitchen with a center island, roomy pantry and dining area, and a spacious great room. An adjacent master suite includes an expansive walk-in closet and a private bath with double sinks and a linen closet. You'll also appreciate a flex room that can be used as a private study, or optioned as an additional bedroom and bath. Personalize this versatile ranch plan with an alternate kitchen layout and a covered patio!