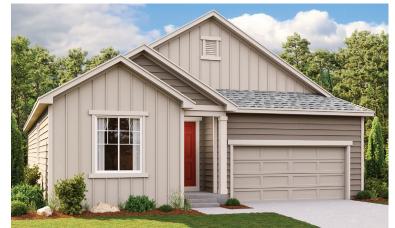

SEASONS AT BUFFALO GRASS AT HOMESTEAD AT CRYSTAL VALLEY

## THE AGATE

Approx. 2,080 sq. ft. | 1 story | 3-4 bedrooms | 2-car garage | Plan #D922



ELEVATION C

## **ABOUT THE AGATE**

The thoughtfully designed Agate floor plan offers an open layout showcasing a well-appointed kitchen with a center island, roomy pantry and dining area, and a spacious great room. An adjacent master suite includes an expansive walk-in closet and a private bath with double sinks and a linen closet. You'll also appreciate a flex room that can be used as a private study, or optioned as an additional bedroom and bath. Personalize this versatile ranch plan with an alternate kitchen layout and a covered patio!



ELEVATION A



ELEVATION B

## **COMMUNITY LOCATION:**

Seasons at Buffalo Grass at Homestead at Crystal Valley | 3662 Makley Circle | Castle Rock, CO 80104 | 303.850.5750

## **HOME GALLERY LOCATION:**

HG2 by Richmond American™ | 8000 East Belleview Avenue, Suite D-30 | Greenwood Village, CO 80111 | **888.402.4663** 



Floor plans and renderings are conceptual drawings and may vary from actual plans and homes as built. Options and features may not be available on all homes and are subject to change without notice. Actual homes may vary from photos and/or drawings which show upgraded landscaping and may not represent the lowest-priced homes in the community. Features may include optional upgrades and may not be available on all homes. Square footage numbers are approximate and are subj