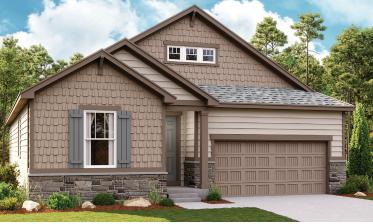

SEASONS AT BUFFALO GRASS AT HOMESTEAD AT CRYSTAL VALLEY

## THE AGATE

Approx. 2,080 sq. ft. | 1 story | 3-4 bedrooms | 2-car garage | Plan #D922



ELEVATION C

## **ABOUT THE AGATE**

The thoughtfully designed Agate floor plan offers an open layout showcasing a well-appointed kitchen with a center island, roomy pantry and dining area, and a spacious great room. An adjacent master suite includes an expansive walk-in closet and a private bath with double sinks and a linen closet. You'll also appreciate a flex room that can be used as a private study, or optioned as an additional bedroom and bath. Personalize this versatile ranch plan with an alternate kitchen layout and a covered patio!



ELEVATION A



ELEVATION B

## **COMMUNITY LOCATION:**

Seasons at Buffalo Grass at Homestead at Crystal Valley | 3662 Makley Circle | Castle Rock, CO 80104 | 303.850.5750

## **HOME GALLERY LOCATION:**

HG2 by Richmond American™ | 8000 East Belleview Avenue, Suite D-30 | Greenwood Village, CO 80111 | **888.402.4663** 



Floor plans and renderings are conceptual drawings and may vary from actual plans and homes as built. Options and features may not be available on all homes and are subject to change without notice. Actual homes may vary from photos and/or drawings which show upgraded landscaping and may not represent the lowest-priced homes in the community. Features may include optional upgrades and may not be available on all homes. Square footage numbers are approximate and are subject to change w