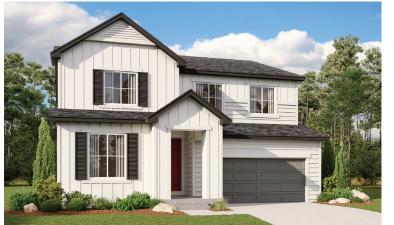

UFFALO GRASS AT HOMESTEAD AT CRYSTAL VALLEY

## THE AMMOLITE

Approx. 3,040 sq. ft. | 2 stories | 4-6 bedrooms | 2-car garage | Plan #D924



ELEVATION C

ELEVATION A

## ABOUT THE AMMOLITE

The main floor of the versatile Ammolite plan offers a convenient powder room, a private study and a flex room. You'll also appreciate a spacious great room and an open dining room that flows into a well-appointed kitchen featuring a center island and walk-in pantry. Upstairs, discover a laundry, a central loft and three secondary bedrooms with a shared bath. A lavish master suite with an expansive walk-in closet and private bath rounds out the floor. Personalize this plan with a guest suite in lieu of the study and flex space, a fifth bedroom in place of the loft, two covered patio options and more!





ELEVATION B

## **COMMUNITY LOCATION:**

Seasons at Buffalo Grass at Homestead at Crystal Valley | 3662 Makley Circle | Castle Rock, CO 80104 | 303.850.5750

## **HOME GALLERY LOCATION:**

HG2 by Richmond American<sup>TM</sup> | 8000 East Belleview Avenue, Suite D-30 | Greenwood Village, CO 80111 | **888.402.4663** 



Floor plans and renderings are conceptual drawings and may vary from actual plans and homes as built. Options and features may not be available on all homes and are subject to change without notice. Actual homes may vary from photos and/or drawings which show upgraded landscaping and may not represent the lowest-priced homes in the community. Features may include optional upgrades and may not be available on all homes. Square footage numbers are approximate and are subje