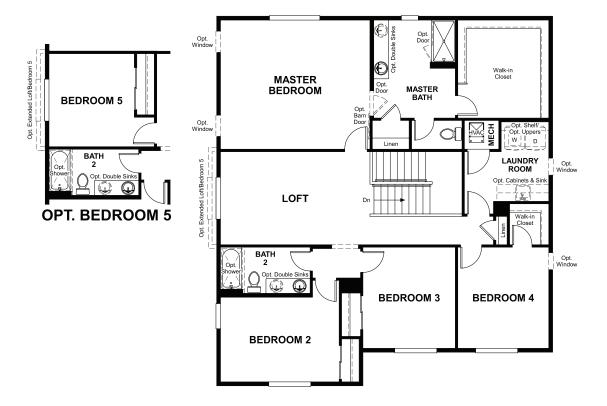

## ABOUT THE AMMOLITE

The main floor of the versatile Ammolite plan offers a convenient powder room, a private study and a flex room. You'll also appreciate a spacious great room and an open dining room that flows into a well-appointed kitchen featuring a center island and walk-in pantry. Upstairs, discover a laundry, a central loft and three secondary bedrooms with a shared bath. A lavish master suite with an expansive walk-in closet and private bath rounds out the floor. Personalize this plan with a guest suite in lieu of the study and flex space, a fifth bedroom in place of the loft, two covered patio options and more!

MAIN FLOOR SECOND FLOOR

Floor plans and renderings are conceptual drawings and may vary from actual plans and homes as built. Options and features may not be available on all homes and are subject to change without notice. Actual homes may vary from photos and/or drawings which show upgraded landscaping and may not represent the lowest-priced homes in the community. Features may include optional upgrades and may not be available on all homes. Square footage numbers are approximate and are subject to change without notice. Prices, specifications and availability subject to change without notice. S2021 Richmond American Homes, Richmond American Homes of Colorado, Inc. 1/14/2021