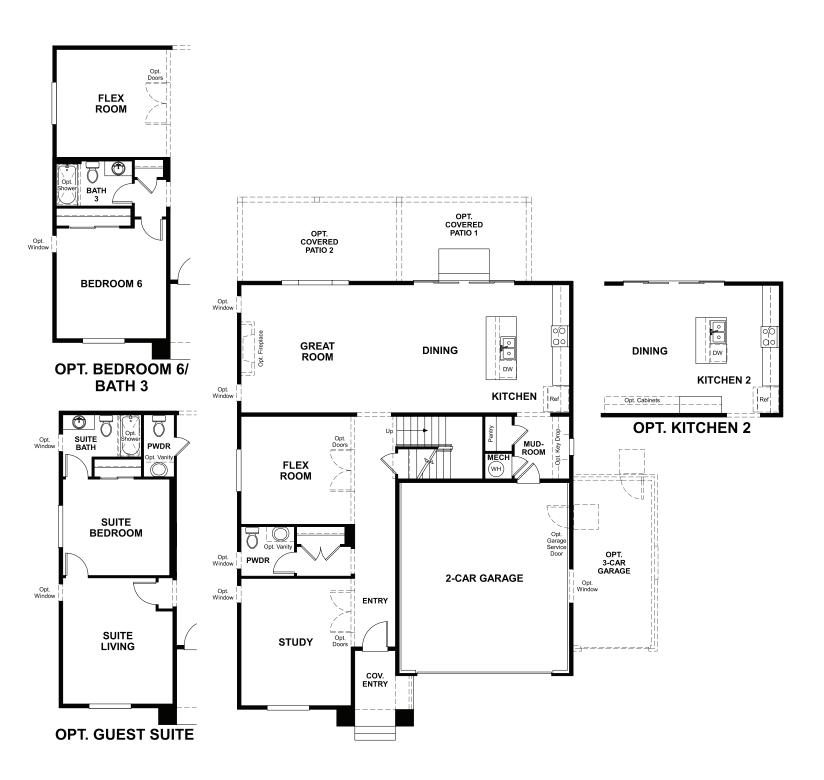

## ABOUT THE AMMOLITE

The main floor of the versatile Ammolite plan offers a convenient powder room, a private study and a flex room. You'll also appreciate a spacious great room and an open dining room that flows into a well-appointed kitchen featuring a center island and walk-in pantry. Upstairs, discover a laundry, a central loft and three secondary bedrooms with a shared bath. A lavish master suite with an expansive walk-in closet and private bath rounds out the floor. Personalize this plan with a guest suite in lieu of the study and flex space, a fifth bedroom in place of the loft, two covered patio options and more!

MAIN FLOOR SECOND FLOOR

Floor plans and renderings are conceptual drawings and may vary from actual plans and homes as built. Options and features may not be available on all homes and are subject to change without notice. Actual homes may vary from photos and/or drawings which show upgraded landscaping and may not represent the lowest-priced homes in the community. Features may include optional upgrades and may not be available on all homes. Square footage numbers are approximate and are subject to change without notice. Prices, specifications and availability subject to change without notice. S2021 Richmond American Homes, Richmond American Homes of Colorado, Inc. 1/14/2021