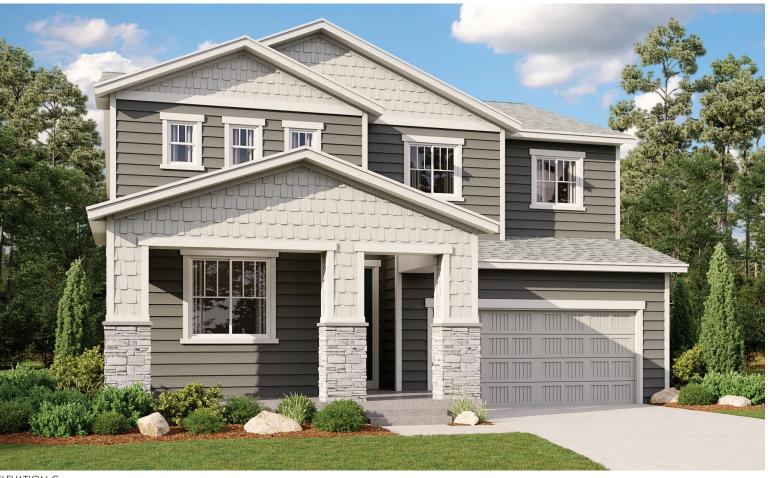

## THE AMMOLITE

Approx. 3,040 sq. ft. | 2 stories | 4-6 bedrooms | 2-car garage | Plan #D924

ELEVATION C

ELEVATION A