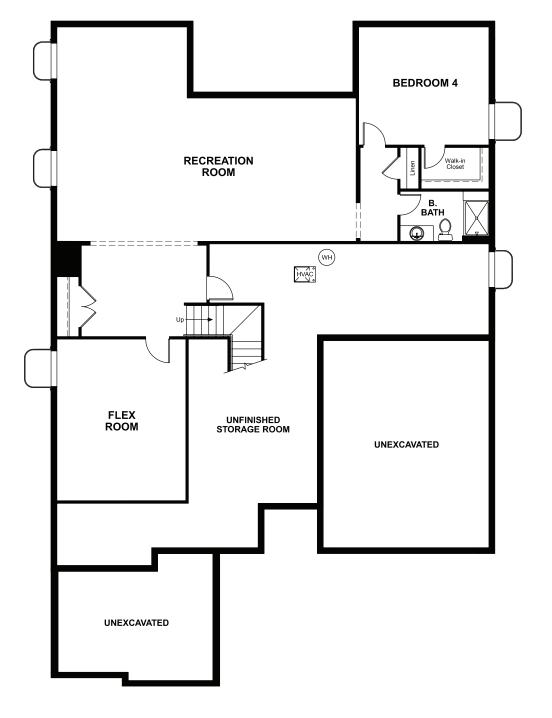

BASEMENT

The entry of the ranch-style Delaney floor plan leads to a generous great room with cozy fireplace and gourmet kitchen with walk-in pantry and central island. The owner's bedroom is located away from the other bedroom for added privacy. A quiet study, convenient laundry, formal dining room and covered patio complete the design.