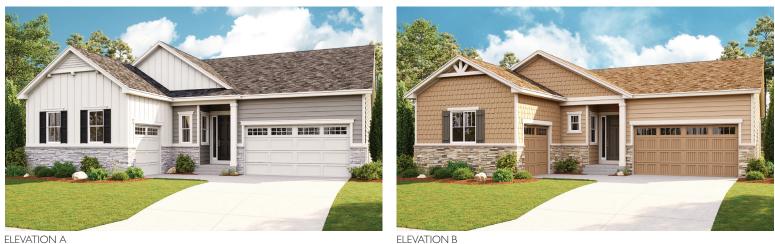

# THE DELANEY Approx. 2,420 sq. ft. | I story | 2-4 bedrooms | 3-car garage | Plan #D238

ELEVATION B