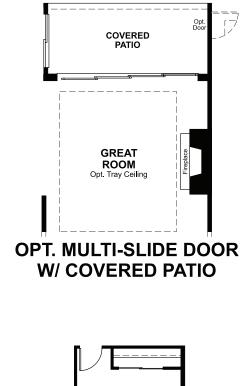

MAIN FLOOR

BEDROOM 3

**OPT. BEDROOM 3** 

Floor plans and renderings are conceptual drawings and may vary from actual plans and homes as built. Options and features may not be available on all homes and are subject to change without notice. Actual homes may vary from photos and/or drawings which show upgraded landscaping and may not represent the lowest-priced homes in the community. Features may include optional upgrades and may not be available on all homes. Square footage numbers are approximate and are subject to change without notice. Prices, specifications and availability subject to change without notice. ©2021 Richmond American Homes, Richmond American Homes of Colorado, Inc. 1/18/2021