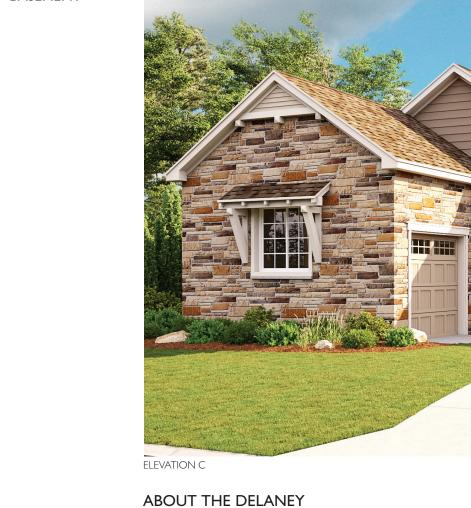

BASEMENT

The entry of the ranch-style Delaney floor plan leads to a generous great room with cozy fireplace and gourmet kitchen with walk-in pantry and central island. The owner's bedroom is located away from the other bedroom for added privacy. A quiet study, convenient laundry, formal dining room and covered patio complete the design.