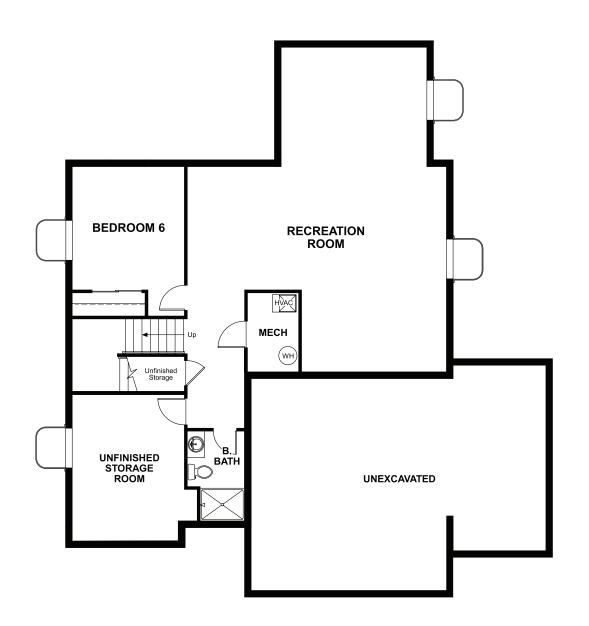

## THE HEMINGWAY

Approx. 2,740 sq. ft. | 2 stories | 4-6 bedrooms | 3-car garage | Plan #D250

**BASEMENT** 

## **ABOUT THE HEMINGWAY**

The two-story Hemingway features an entryway with adjacent flex space that can be personalized to suit your needs. At the back of the home, you'll find a great room with corner fireplace, a large kitchen with center island and a sunroom. An upstairs laundry room, loft, three inviting bedrooms and an owner's bedroom with walk-in closet and private bath complete this home.