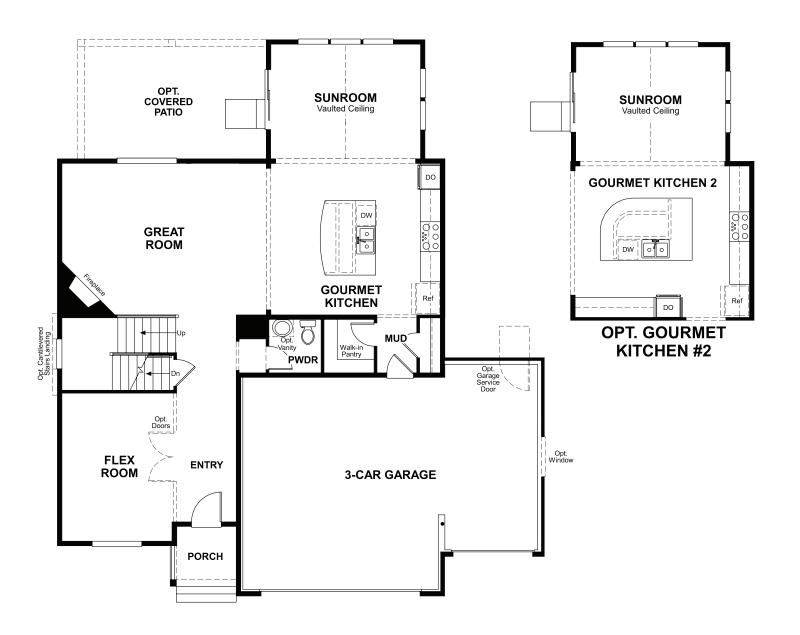

## THE HEMINGWAY

Approx. 2,740 sq. ft. | 2 stories | 4-6 bedrooms | 3-car garage | Plan #D250

**BASEMENT** 

## **ABOUT THE HEMINGWAY**

The two-story Hemingway features an entryway with adjacent flex space that can be personalized to suit your needs. At the back of the home, you'll find a great room with corner fireplace, a large kitchen with center island and a sunroom. An upstairs laundry room, loft, three inviting bedrooms and an owner's bedroom with walk-in closet and private bath complete this home.

ELEVATION A

ELEVATION B

MAIN FLOOR SECOND FLOOR

Floor plans and renderings are conceptual drawings and may vary from actual plans and homes as built. Options and features may not be available on all homes and are subject to change without notice. Actual homes may vary from photos and/or drawings which show upgraded landscaping and may not represent the lowest-priced homes in the community. Features may include optional upgrades and may not be available on all homes. Square footage numbers are approximate and are subject to change without notice. Prices, specifications and availability subject to change without notice. ©2021 Richmond American Homes, Richmond American Homes of Colorado, Inc. 1/18/2021