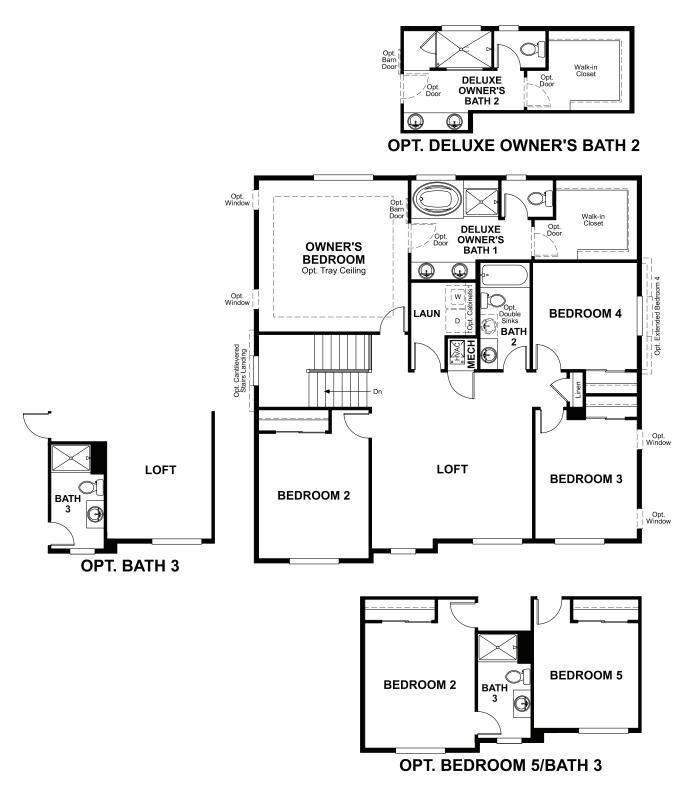

## THE HEMINGWAY

Approx. 2,740 sq. ft. | 2 stories | 4-6 bedrooms | 3-car garage | Plan #D250

**BASEMENT** 

## **ABOUT THE HEMINGWAY**

The two-story Hemingway features an entryway with adjacent flex space that can be personalized to suit your needs. At the back of the home, you'll find a great room with corner fireplace, a large kitchen with center island and a sunroom. An upstairs laundry room, loft, three inviting bedrooms and an owner's bedroom with walk-in closet and private bath complete this home.

ELEVATION A

ELEVATION B

MAIN FLOOR SECOND FLOOR

Floor plans and renderings are conceptual drawings and may vary from actual plans and homes as built. Options and features may not be available on all homes and are subject to change without notice. Actual homes may vary from photos and/or drawings which show upgraded landscaping and may not represent the lowest-priced homes in the community. Features may include optional upgrades and may not be available on all homes. Square footage numbers are approximate and are subject to change without notice. Prices, specifications and availability subject to change without notice. ©2021 Richmond American Homes, Richmond American Homes of Colorado, Inc. 1/18/2021