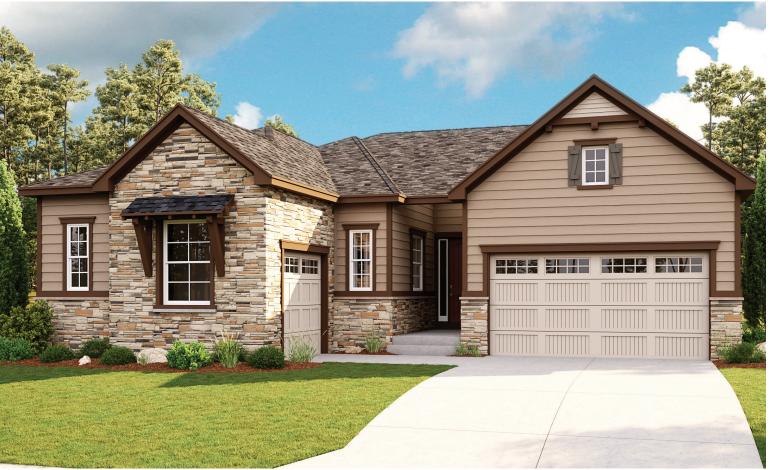

## **ABOUT THE DANIEL**

The Daniel is a luxurious floor plan with many attractive features. Right off the entry, the study with optional built-in bookcase can be optioned as a fourth bedroom. The spacious great room features a corner fireplace. Buyers can choose from two backyard covered patio options. You'll also enjoy a private owner's bedroom set away from the other bedrooms. A deluxe owner's bath can be upgraded to include a walk-in shower.