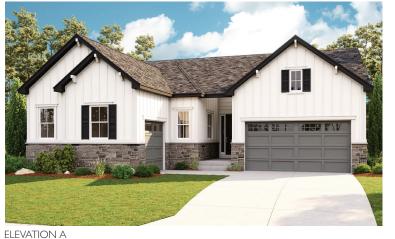

n the community. Features may include optional upgrades and may not be available on all homes. Square footage numbers are approximate and are subject to change without notice. Prices, specifications and availability subject to change without notice. ©2021 Richmond American Homes, Richmond American Homes of Colorado, Inc. 1/18/2021



ELEVATION C

## **ABOUT THE DANIEL**

The Daniel is a luxurious floor plan with many attractive features. Right off the entry, the study with optional built-in bookcase can be optioned as a fourth bedroom. The spacious great room features a corner fireplace. Buyers can choose from two backyard covered patio options. You'll also enjoy a private owner's bedroom set away from the other bedrooms. A deluxe owner's bath can be upgraded to include a walk-in shower.





ELEVATION B

MAIN FLOOR MAIN FLOOR OPTIONS





Floor plans and renderings are conceptual drawings and may vary from actual plans and homes as built. Options and features may not be available on all homes and are subject to change without notice. Actual homes may vary from photos and/or drawings which show upgraded landscaping and may not represent the lowest-priced homes in the community. Features may include optional upgrades and may not be available on all homes. Square footage numbers are approximate and are subject to change without notice. Prices, specifications and availability subject to change without notice. ©2021 Richmond American Homes, Richmond American Homes of Colorado, Inc. 1/18/2021

Floor plans and renderings are conceptual drawings and may vary from actual plans and