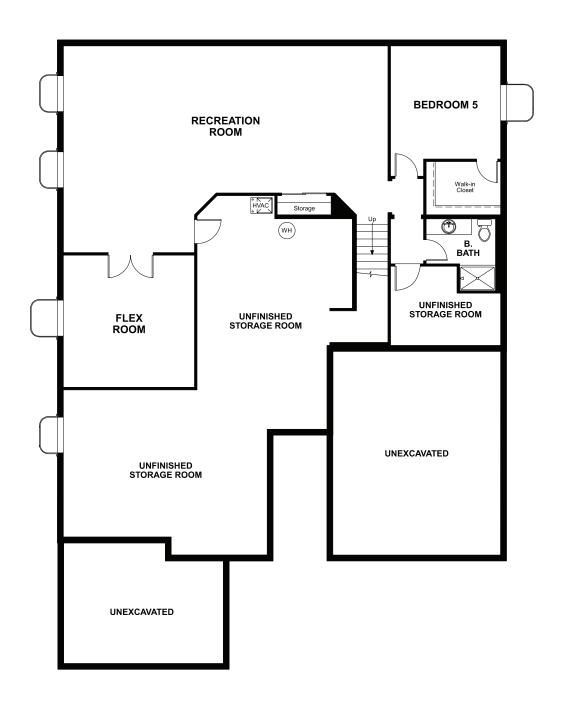

Approx. 2,340 sq. ft. | | story | 3-5 bedrooms | 3-car garage | Plan #D237

**BASEMENT** 