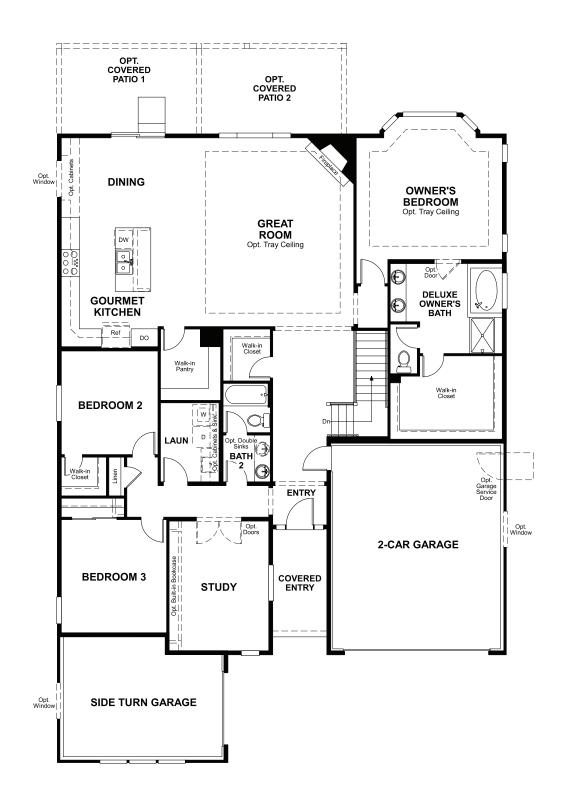

## **ABOUT THE DANIEL**

The Daniel is a luxurious floor plan with many attractive features. Right off the entry, the study with optional built-in bookcase can be optioned as a fourth bedroom. The spacious great room features a corner fireplace. Buyers can choose from two backyard covered patio options. You'll also enjoy a private owner's bedroom set away from the other bedrooms. A deluxe owner's bath can be upgraded to include a walk-in shower.

ELEVATION B

MAIN FLOOR MAIN FLOOR OPTIONS

Floor plans and renderings are conceptual drawings and may vary from actual plans and homes as built. Options and features may not be available on all homes and are subject to change without notice. Actual homes may vary from photos and/or drawings which show upgraded landscaping and may not represent the lowest-priced homes in the community. Features may include optional upgrades and may not be available on all homes. Square footage numbers are approximate and are subject to change without notice. Prices, specifications and availability subject to change without notice. ©2021 Richmond American Homes, Richmond American Homes of Colorado, Inc. 1/18/2021