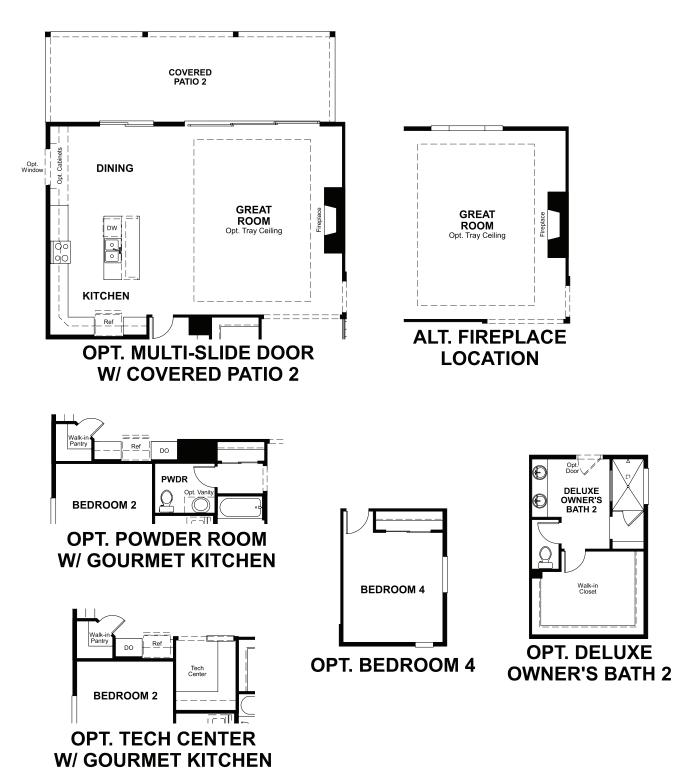

ELEVATION B

MAIN FLOOR MAIN FLOOR OPTIONS

Floor plans and renderings are conceptual drawings and may vary from actual plans and homes as built. Options and features may not be available on all homes and are subject to change without notice. Actual homes may vary from photos and/or drawings which show upgraded landscaping and may not represent the lowest-priced homes in the community. Features may include optional upgrades and may not be available on all homes. Square footage numbers are approximate and are subject to change without notice. Prices, specifications and availability subject to change without notice. ©2021 Richmond American Homes, Richmond American Homes of Colorado, Inc. 1/18/2021

## **ABOUT THE DANIEL**

The Daniel is a luxurious floor plan with many attractive features. Right off the entry, the study with optional built-in bookcase can be optioned as a fourth bedroom. The spacious great room features a corner fireplace. Buyers can choose from two backyard covered patio options. You'll also enjoy a private owner's bedroom set away from the other bedrooms. A deluxe owner's bath can be upgraded to include a walk-in shower.