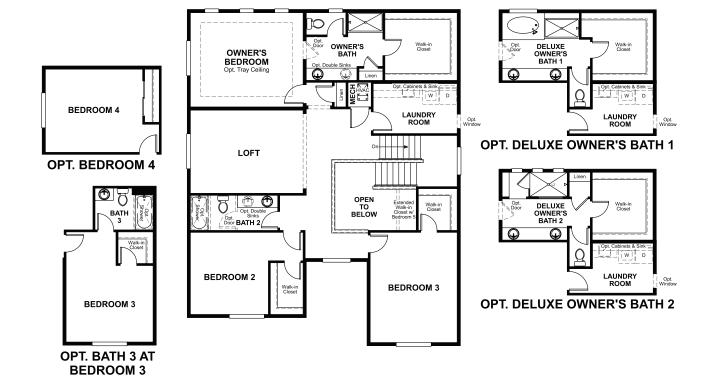

# THE CORONADO

Approx. 2,740 sq. ft. | 2 stories | 3-6 bedrooms | 2- to 3-car garage | Plan #D723

**BASEMENT** 

## **ABOUT THE CORONADO**

The main floor of the Coronado floor plan provides spaces for working and entertaining. Just off the entry are a study and a powder room. At the back of the home, enjoy an open great room, dining room and kitchen, complete with center island and walk-in pantry off the mudroom. Three bedrooms, a generous loft, a laundry and two baths are located upstairs. Add up to two additional bedrooms, a third garage bay and a sunroom!

**ELEVATION B** 

**ELEVATION C** 

MAIN FLOOR SECOND FLOOR

Floor plans and renderings are conceptual drawings and may vary from actual plans and homes as built. Options and features may not be available on all homes and are subject to change without notice. Actual homes may vary from photos and/or drawings which show upgraded landscaping and may not represent the lowest-priced homes in the community. Features may include optional upgrades and may not be available on all homes. Square footage numbers are approximate and are subject to change without notice. Prices, specifications and availability subject to change without notice. ©2021 Richmond American Homes, Richmond American Homes of Colorado, Inc. 1/11/2021