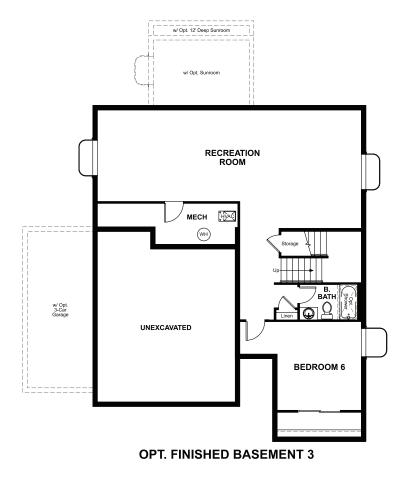

# THE CORONADO

Approx. 2,740 sq. ft. | 2 stories | 3-6 bedrooms | 2- to 3-car garage | Plan #D723

**BASEMENT** 

## **ABOUT THE CORONADO**

The main floor of the Coronado floor plan provides spaces for working and entertaining. Just off the entry are a study and a powder room. At the back of the home, enjoy an open great room, dining room and kitchen, complete with center island and walk-in pantry off the mudroom. Three bedrooms, a generous loft, a laundry and two baths are located upstairs. Add up to two additional bedrooms, a third garage bay and a sunroom!