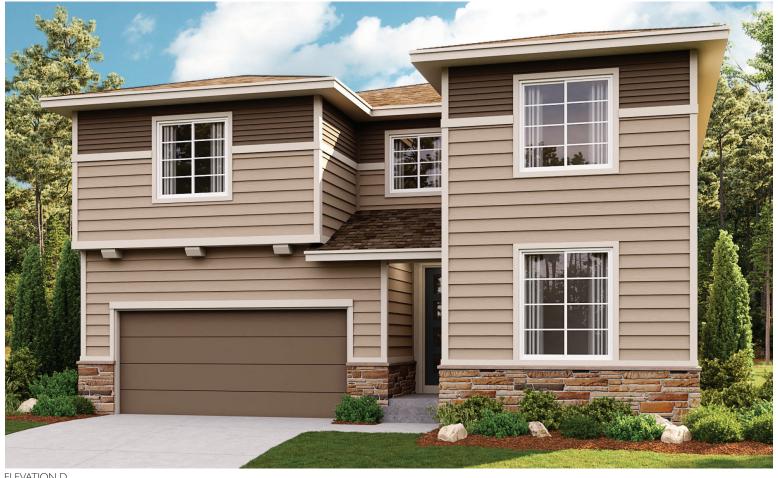

# THE CORONADO

Approx. 2,740 sq. ft. | 2 stories | 3-6 bedrooms | 2- to 3-car garage | Plan #D723

**BASEMENT** 





#### ELEVATION D

## **ABOUT THE CORONADO**

The main floor of the Coronado floor plan provides spaces for working and entertaining. Just off the entry are a study and a powder room. At the back of the home, enjoy an open great room, dining room and kitchen, complete with center island and walk-in pantry off the mudroom. Three bedrooms, a generous loft, a laundry and two baths are located upstairs. Add up to two additional bedrooms, a third garage bay and a sunroom!

## **COMMUNITY LOCATION:**

Windsor Villages at Ptarmigan | 5502 Shady Oaks Drive | Windsor, CO 80528 | 303.850.5750

## **HOME GALLERY LOCATION:**

Denver Metro Home Gallery<sup>TM</sup> | 8000 East Belleview Avenue, Suite C-12 | Greenwood Village, CO 80111 | **888.402.4663** 



Floor plans and renderings are conceptual dr