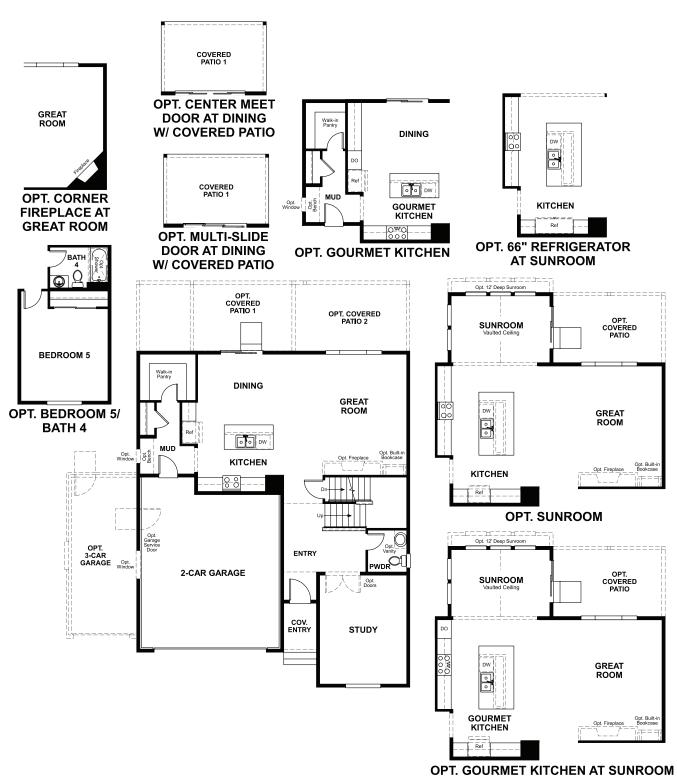

# THE CORONADO

Approx. 2,740 sq. ft. | 2 stories | 3-6 bedrooms | 2- to 3-car garage | Plan #D723

**BASEMENT** 

## **ABOUT THE CORONADO**

The main floor of the Coronado floor plan provides spaces for working and entertaining. Just off the entry are a study and a powder room. At the back of the home, enjoy an open great room, dining room and kitchen, complete with center island and walk-in pantry off the mudroom. Three bedrooms, a generous loft, a laundry and two baths are located upstairs. Add up to two additional bedrooms, a third garage bay and a sunroom!

**ELEVATION B** 

**ELEVATION C** 

MAIN FLOOR SECOND FLOOR

Floor plans and renderings are conceptual drawings and may vary from actual plans and homes as built. Options and features may not be available on all homes and are subject to change without notice. Actual homes may vary from photos and/or drawings which show upgraded landscaping and may not represent the lowest-priced homes in the community. Features may include optional upgrades and may not be available on all homes. Square footage numbers are approximate and are subject to change without notice. Prices, specifications and availability subject to change without notice. ©2021 Richmond American Homes, Richmond American Homes of Colorado, Inc. 1/11/2021