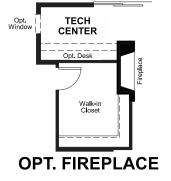

MAIN FLOOR OPTIONS

#### ABOUT THE ONYX

Enjoy single-floor living in this inspired ranch floor plan! At the front of the home, you'll find two bedrooms flanking a full bath. Toward the back, there's a well-appointed kitchen nestled between an elegant dining room and generous great room. A tech center provides added convenience! The laundry is located near the owner's bedroom, which has a large walk-in closet and a private bath. Add a covered patio for outdoor entertaining.