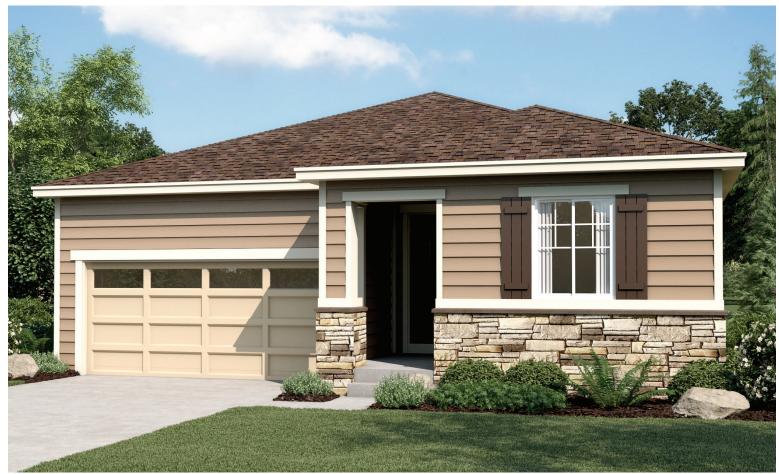

# **SEASONS**

THE ONYX

ELEVATION C

#### ABOUT THE ONYX

Enjoy single-floor living in this inspired ranch floor plan! At the front of the home, you'll find two bedrooms flanking a full bath. Toward the back, there's a well-appointed kitchen nestled between an elegant dining room and generous great room. A tech center provides added convenience! The laundry is located near the owner's bedroom, which has a large walk-in closet and a private bath. Add a covered patio for outdoor entertaining.