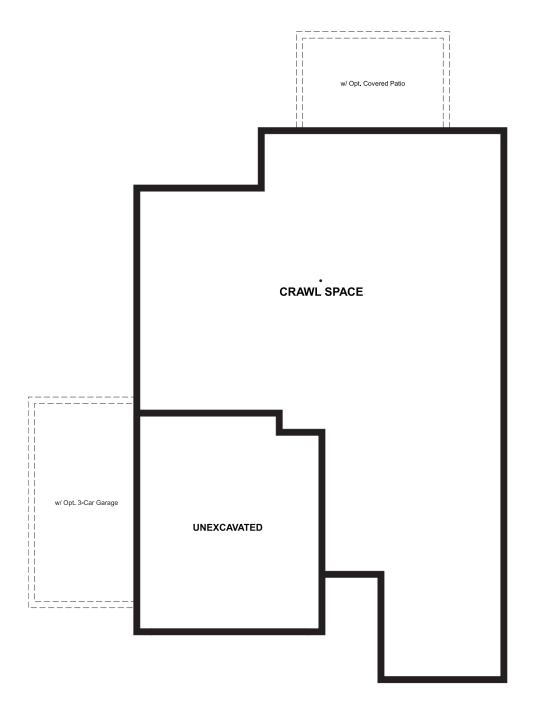

#### CRAWL SPACE

### WINDSOR VILLAGES AT PTARMIGAN

Approx. 1,580 sq. ft. | I story | 3 bedrooms | 2- to 3-car garage | Plan #D902

**ELEVATION B** 

## THE ONYX Approx. 1,580 sq. ft. | 1 story | 3 bedrooms | 2- to 3-car garage | Plan #D902

OPT. COVERED PATIO Opt. Windo TECH CENTER Opt. Window Ont Desk GREAT ROOM Opt. Windov Walk-in Closet MASTER BEDROOM dw 0 Opt. Cabinet 00 wiji d Opt. Windov LAUN KITCHEN MUD , MĘCH DINING NAS BA Opt. Garage Service Door **BEDROOM 3** 11'-0" x 11'-0' OPT. ENTRY 3-CAR GARAGE <u>\_</u>\_\_\_ 2-CAR GARAGE BATH 2 j<u>\_</u>\_\_\_\_\_\_ COVERED **BEDROOM 2** ENTRY

MAIN FLOOR

Floor plans and renderings are conceptual drawings and may vary from actual plans and homes as built. Options and features may not be available on all homes and are subject to change without notice. Actual homes may vary from photos and/or drawings which show upgraded landscaping and may not represent the lowest-priced homes in the community. Features may include optional upgrades and may not be available on all homes. Square footage numbers are approximate and are subject to change without notice. Prices, specifications and availability subject to change without notice. ©2021 Richmond American Homes, Richmond American Homes of Colorado, Inc. 1/11/2021