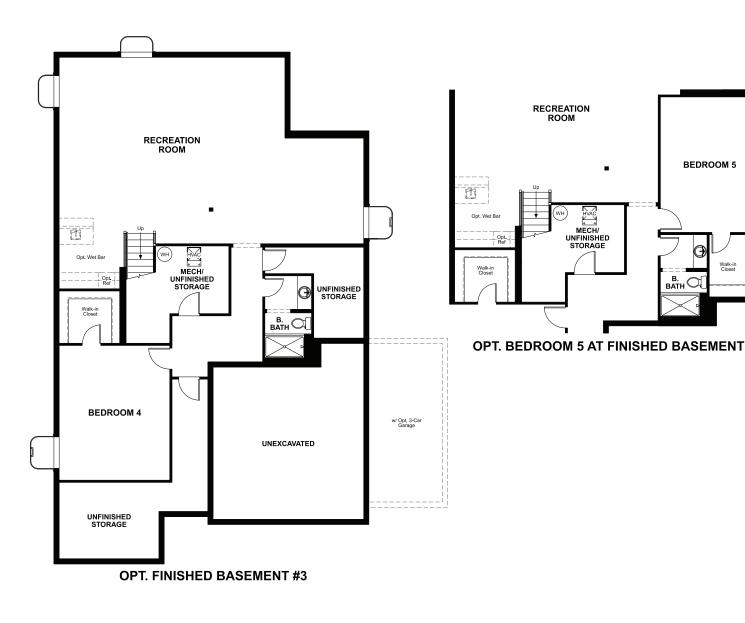

BASEMENT

## THE AVALON | Approx. 1,940 sq. ft. | 1 story | 2-5 bedrooms | 2- to 3-car garage | Plan #D195

MAIN FLOOR

Floor plans and renderings are conceptual drawings and may vary from actual plans and homes as built. Options and features may not be available on all homes and are subject to change without notice. Actual homes may vary from photos and/or drawings which show upgraded landscaping and may not represent the lowest-priced homes in the community. Features may include optional upgrades and may not be available on all homes. Square footage numbers are approximate and are subject to change without notice. Prices, specifications and availability subject to change without notice. ©2021 Richmond American Homes, Richmond American Homes of Colorado, Inc. 1/12/2021

#### MAIN FLOOR OPTIONS