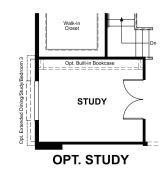

### ABOUT THE AVALON

The ranch-style Avalon plan greets guests with a covered front porch. The home also offers a formal dining room, which can be optioned as a private study or third bedroom, a spacious great room with fireplace and a kitchen with gourmet features. Additional options include a deluxe owner's bath, a third garage bay and finished basement.

#### MAIN FLOOR OPTIONS