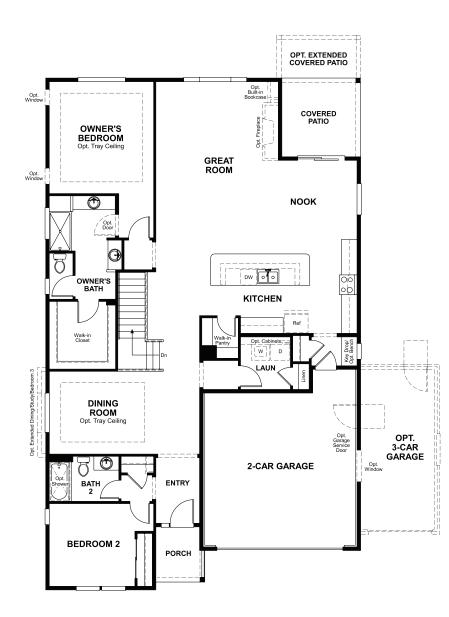

## THE AVALON | Approx. 1,940 sq. ft. | 1 story | 2-5 bedrooms | 2- to 3-car garage | Plan #D195

MAIN FLOOR

Floor plans and renderings are conceptual drawings and may vary from actual plans and homes as built. Options and features may not be available on all homes and are subject to change without notice. Actual homes may vary from photos and/or drawings which show upgraded landscaping and may not represent the lowest-priced homes in the community. Features may include optional upgrades and may not be available on all homes. Square footage numbers are approximate and are subject to change without notice. Prices, specifications and availability subject to change without notice. ©2021 Richmond American Homes, Richmond American Homes of Colorado, Inc. 1/12/2021

#### MAIN FLOOR OPTIONS