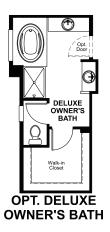

### ABOUT THE AVALON

The ranch-style Avalon plan greets guests with a covered front porch. The home also offers a formal dining room, which can be optioned as a private study or third bedroom, a spacious great room with fireplace and a kitchen with gourmet features. Additional options include a deluxe owner's bath, a third garage bay and finished basement.

#### MAIN FLOOR OPTIONS