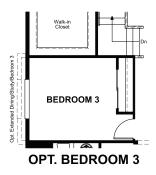

#### MAIN FLOOR OPTIONS

### ABOUT THE AVALON

The ranch-style Avalon plan greets guests with a covered front porch. The home also offers a formal dining room, which can be optioned as a private study or third bedroom, a spacious great room with fireplace and a kitchen with gourmet features. Additional options include a deluxe owner's bath, a third garage bay and finished basement.