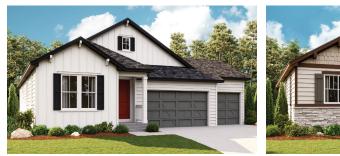

show upgraded landscaping and may not represent the lowest-priced homes in the community. Features may include optional upgrades and may not be available on all homes. Square footage numbers are approximate and are subject to change without notice. Prices, specifications and availability subject to change without notice. ©2021 Richmond American Homes, Richmond American ً EQUAL HOUSING Homes of Colorado, Inc. 1/12/2021



ELEVATION D

### ABOUT THE AVALON

The ranch-style Avalon plan greets guests with a covered front porch. The home also offers a formal dining room, which can be optioned as a private study or third bedroom, a spacious great room with fireplace and a kitchen with gourmet features. Additional options include a deluxe owner's bath, a third garage bay and finished basement.



ELEVATION A

ELEVATION B

# WINDSOR VILLAGES AT PTARMIGAN

Approx. 1,940 sq. ft. | 1 story | 2-5 bedrooms | 2- to 3-car garage | Plan #D195





ELEVATION C

## **RICHMONDAMERICAN.COM**

## THE AVALON | Approx. 1,940 sq. ft. | 1 story | 2-5 bedrooms | 2- to 3-car garage | Plan #D195

MAIN FLOOR







Floor plans and renderings are conceptual drawings and may vary from actual plans and homes as built. Options and features may not be available on all homes and are subject to change without notice. Actual homes may vary from photos and/or drawings which show upgraded landscaping and may not represent the lowest-priced homes in the community. Features may include optional upgrades and may not be available on all homes. Square footage numbers are approximate and are subject to change without