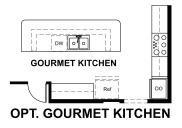

#### MAIN FLOOR OPTIONS

### ABOUT THE AVALON

The ranch-style Avalon plan greets guests with a covered front porch. The home also offers a formal dining room, which can be optioned as a private study or third bedroom, a spacious great room with fireplace and a kitchen with gourmet features. Additional options include a deluxe owner's bath, a third garage bay and finished basement.