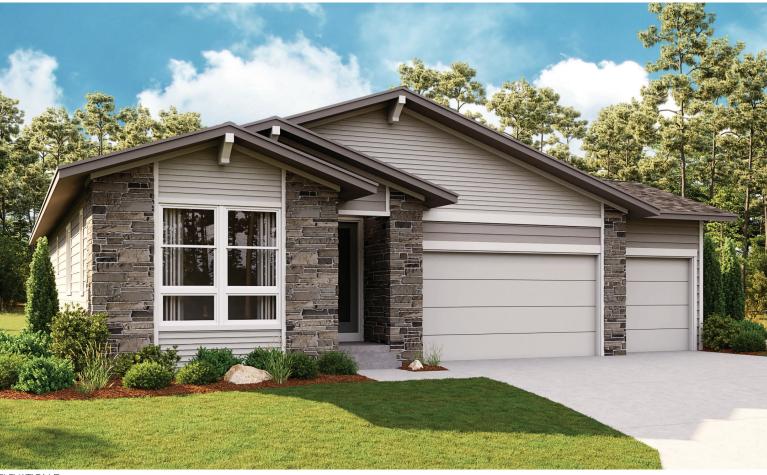

ELEVATION D

# WINDSOR VILLAGES AT PTARMIGAN

Approx. 1,940 sq. ft. | 1 story | 2-5 bedrooms | 2- to 3-car garage | Plan #D195

ELEVATION C