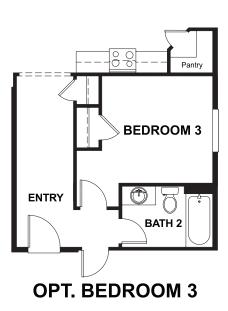

# THE AMETHYST

Approx. 1,420 sq. ft. | 1 story | 2-3 bedrooms | 2- to 3-car garage | Plan #D901

### **ABOUT THE AMETHYST**

This ranch-style floor plan offers an open layout that's perfect for entertaining. Gather with friends and family in the expansive great room, dining room and kitchen, and add a covered patio for additional outdoor living space. The owner's bedroom has a large walk-in closet and a private bath. This home also includes a study, which can be optioned as an additional bedroom.

ELEVATION A

ELEVATION B

MAIN FLOOR MAIN FLOOR OPTIONS

Floor plans and renderings are conceptual drawings and may vary from actual plans and homes as built. Options and features may not be available on all homes and are subject to change without notice. Actual homes may vary from photos and/or drawings which show upgraded landscaping and may not represent the lowest-priced homes in the community. Features may include optional upgrades and may not be available on all homes. Square footage numbers are approximate and are subject to change without notice. Prices, specifications and availability subject to change without notice. ©2021 Richmond American Homes, Richmond American Homes of Colorado, Inc. 1/11/2021