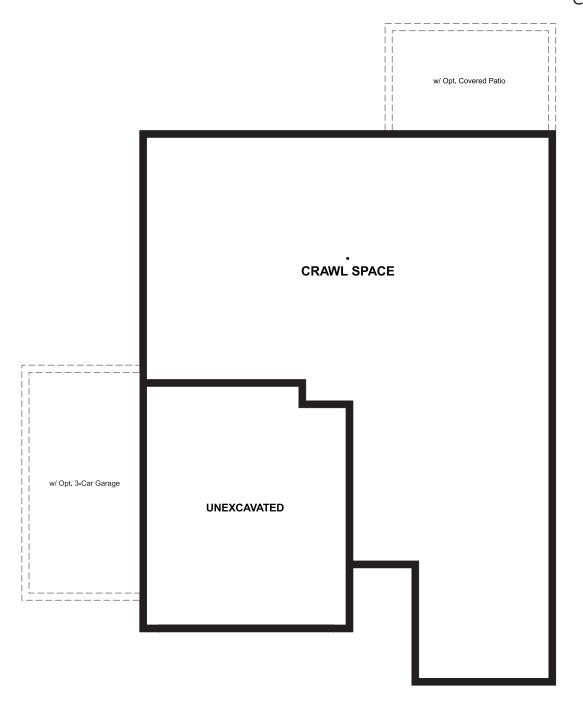

# THE AMETHYST

Approx. 1,420 sq. ft. | 1 story | 2-3 bedrooms | 2- to 3-car garage | Plan #D901

## **CRAWL SPACE**

### **ABOUT THE AMETHYST**

This ranch-style floor plan offers an open layout that's perfect for entertaining. Gather with friends and family in the expansive great room, dining room and kitchen, and add a covered patio for additional outdoor living space. The owner's bedroom has a large walk-in closet and a private bath. This home also includes a study, which can be optioned as an additional bedroom.