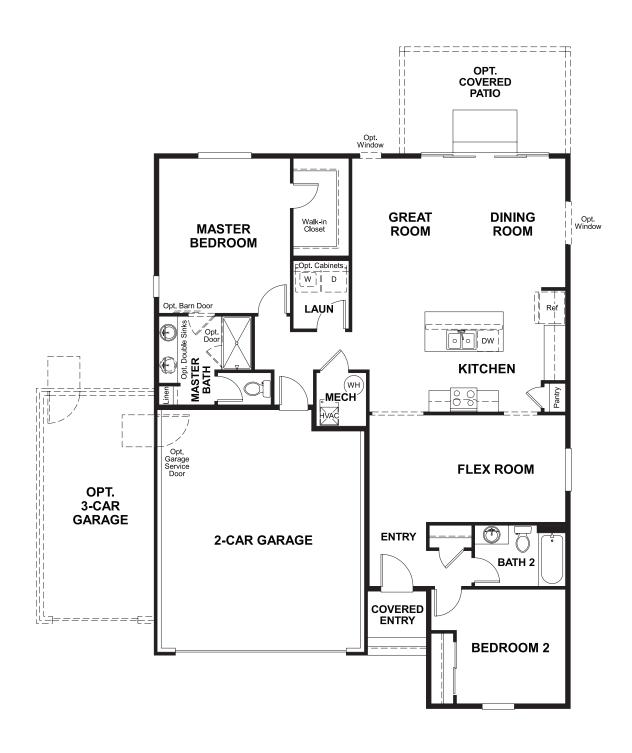

# THE AMETHYST

Approx. 1,420 sq. ft. | 1 story | 2-3 bedrooms | 2- to 3-car garage | Plan #D901

### **ABOUT THE AMETHYST**

This ranch-style floor plan offers an open layout that's perfect for entertaining. Gather with friends and family in the expansive great room, dining room and kitchen, and add a covered patio for additional outdoor living space. The owner's bedroom has a large walk-in closet and a private bath. This home also includes a study, which can be optioned as an additional bedroom.

ELEVATION A

ELEVATION B

MAIN FLOOR MAIN FLOOR OPTIONS

Floor plans and renderings are conceptual drawings and may vary from actual plans and homes as built. Options and features may not be available on all homes and are subject to change without notice. Actual homes may vary from photos and/or drawings which show upgraded landscaping and may not represent the lowest-priced homes in the community. Features may include optional upgrades and may not be available on all homes. Square footage numbers are approximate and are subject to change without notice. Prices, specifications and availability subject to change without notice. ©2021 Richmond American Homes, Richmond American Homes of Colorado, Inc. 1/11/2021