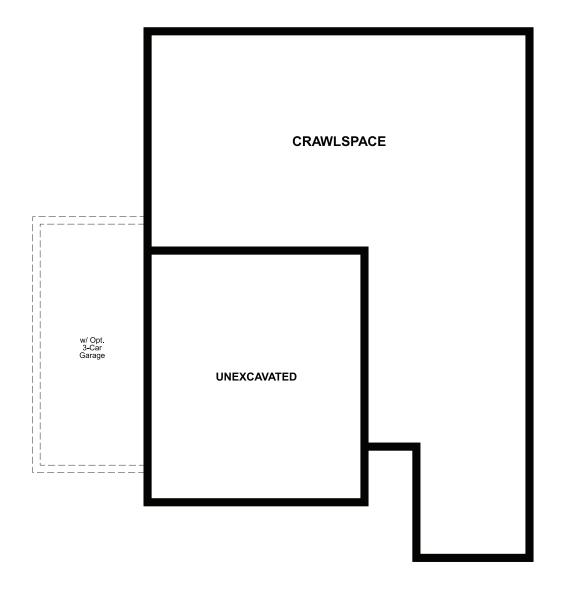

# THE PEARL

Approx. 2,420 sq. ft. | 2 stories | 3-5 bedrooms | 2- to 3-car garage | Plan #D9 | 3

**CRAWLSPACE** 

# **ABOUT THE PEARL**

The Pearl plan offers two stories of thoughtful living space. A spacious kitchen provides a panoramic view of the main floor—overlooking an elegant dining room, an optional covered patio and a large great room. You'll also enjoy a convenient powder room and private study located by the entryway. Upstairs, an open loft features access to a laundry room and three bedrooms, including a lavish owner's suite with a roomy walk-in closet and attached bath. Options include bedrooms in lieu of the loft and study.