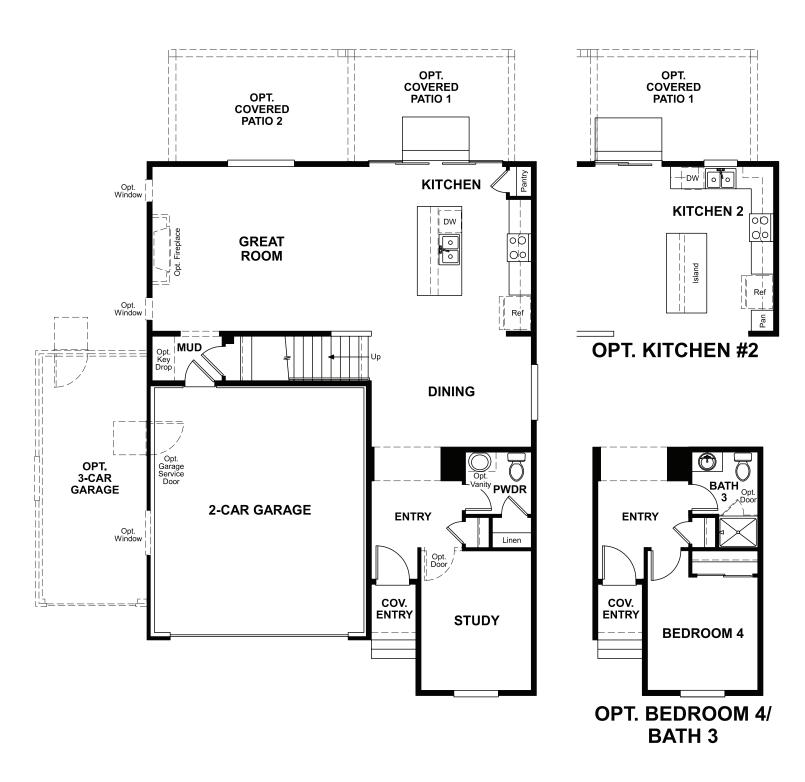

# **ABOUT THE PEARL**

The Pearl plan offers two stories of thoughtful living space. A spacious kitchen provides a panoramic view of the main floor—overlooking an elegant dining room, an optional covered patio and a large great room. You'll also enjoy a convenient powder room and private study located by the entryway. Upstairs, an open loft features access to a laundry room and three bedrooms, including a lavish owner's suite with a roomy walk-in closet and attached bath. Options include bedrooms in lieu of the loft and study.

**ELEVATION B ELEVATION A** 

**ELEVATION C** 

MAIN FLOOR SECOND FLOOR

Floor plans and renderings are conceptual drawings and may vary from actual plans and homes as built. Options and features may not be available on all homes and are subject to change without notice. Actual homes may vary from photos and/or drawings which show upgraded landscaping and may not represent the lowest-priced homes in the community. Features may include optional upgrades and may not be available on all homes. Square footage numbers are approximate and are subject to change without notice. Prices, specifications and availability subject to change without notice. @2021 Richmond American Homes, Richmond American Homes of Colorado, Inc. 3/2/2021