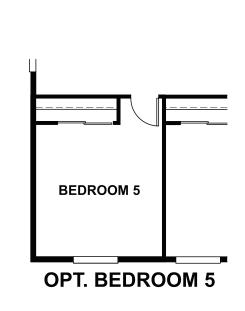

# **ABOUT THE PEARL**

The Pearl plan offers two stories of thoughtful living space. A spacious kitchen provides a panoramic view of the main floor—overlooking an elegant dining room, an optional covered patio and a large great room. You'll also enjoy a convenient powder room and private study located by the entryway. Upstairs, an open loft features access to a laundry room and three bedrooms, including a lavish owner's suite with a roomy walk-in closet and attached bath. Options include bedrooms in lieu of the loft and study.

**ELEVATION B ELEVATION A** 

**ELEVATION C** 

MAIN FLOOR SECOND FLOOR

Floor plans and renderings are conceptual drawings and may vary from actual plans and homes as built. Options and features may not be available on all homes and are subject to change without notice. Actual homes may vary from photos and/or drawings which show upgraded landscaping and may not represent the lowest-priced homes in the community. Features may include optional upgrades and may not be available on all homes. Square footage numbers are approximate and are subject to change without notice. Prices, specifications and availability subject to change without notice. @2021 Richmond American Homes, Richmond American Homes of Colorado, Inc. 3/2/2021