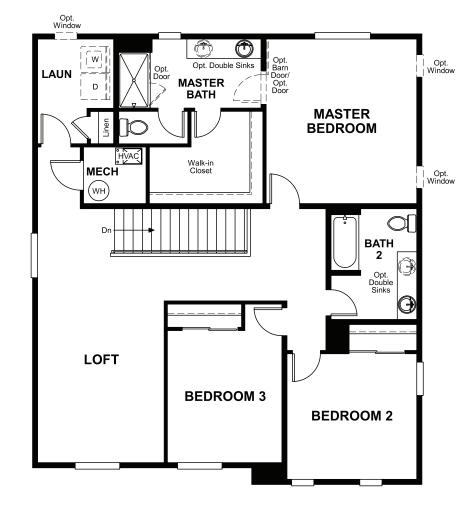

# **ABOUT THE PEARL**

The Pearl plan offers two stories of thoughtful living space. A spacious kitchen provides a panoramic view of the main floor—overlooking an elegant dining room, an optional covered patio and a large great room. You'll also enjoy a convenient powder room and private study located by the entryway. Upstairs, an open loft features access to a laundry room and three bedrooms, including a lavish owner's suite with a roomy walk-in closet and attached bath. Options include bedrooms in lieu of the loft and study.

**ELEVATION B ELEVATION A** 

**ELEVATION C** 

MAIN FLOOR SECOND FLOOR

Floor plans and renderings are conceptual drawings and may vary from actual plans and homes as built. Options and features may not be available on all homes and are subject to change without notice. Actual homes may vary from photos and/or drawings which show upgraded landscaping and may not represent the lowest-priced homes in the community. Features may include optional upgrades and may not be available on all homes. Square footage numbers are approximate and are subject to change without notice. Prices, specifications and availability subject to change without notice. @2021 Richmond American Homes, Richmond American Homes of Colorado, Inc. 3/2/2021