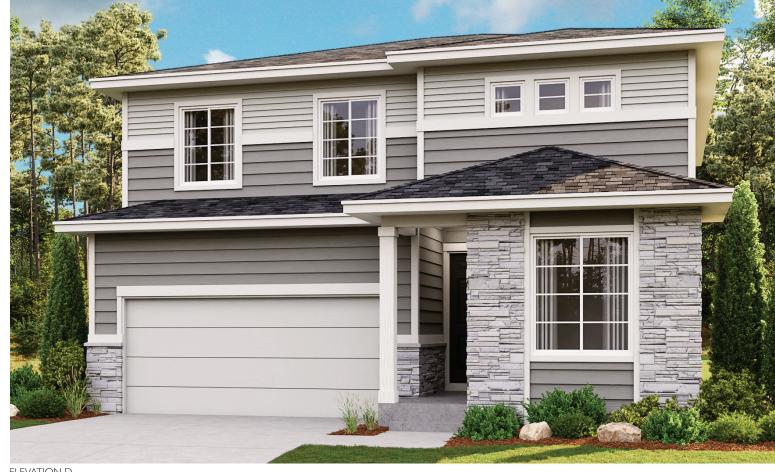

# THE PEARL

Approx. 2,420 sq. ft. | 2 stories | 3-5 bedrooms | 2- to 3-car garage | Plan #D9 | 3

**CRAWLSPACE** 





# ELEVATION D

# **ABOUT THE PEARL**

The Pearl plan offers two stories of thoughtful living space. A spacious kitchen provides a panoramic view of the main floor—overlooking an elegant dining room, an optional covered patio and a large great room. You'll also enjoy a convenient powder room and private study located by the entryway. Upstairs, an open loft features access to a laundry room and three bedrooms, including a lavish owner's suite with a roomy walk-in closet and attached bath. Options include bedrooms in lieu of the loft and study.

# **COMMUNITY LOCATION:**

Windsor Villages at Ptarmigan | 5502 Shady Oaks Drive | Windsor, CO 80528 | 303.850.5750

# **HOME GALLERY LOCATION:**

Denver Metro Home Gallery<sup>TM</sup> | 8000 East Belleview Avenue, Suite C-12 | Greenwood Village, C