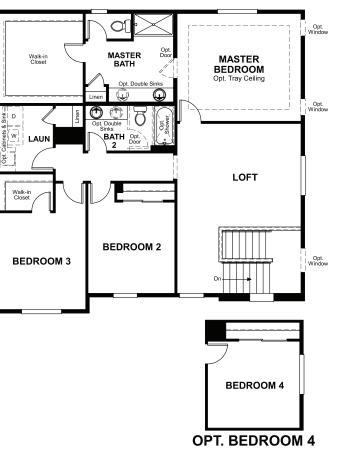

### ABOUT THE BEDFORD

The beautiful Bedford plan offers two stories of smartly designed living space. On the main floor, you'll find a spacious dining room, great room and kitchen with a center island, as well as a convenient mudroom and powder room off the 2-car garage. Upstairs, there's a versatile loft, centrally located laundry room, hall bath and three inviting bedrooms-including the master bedroom with walk-in closet and private bath. Options: gourmet kitchen, finished basement, deluxe master bath, bedroom in lieu of the loft, sunroom, 3-car garage and covered patio.

### SECOND FLOOR