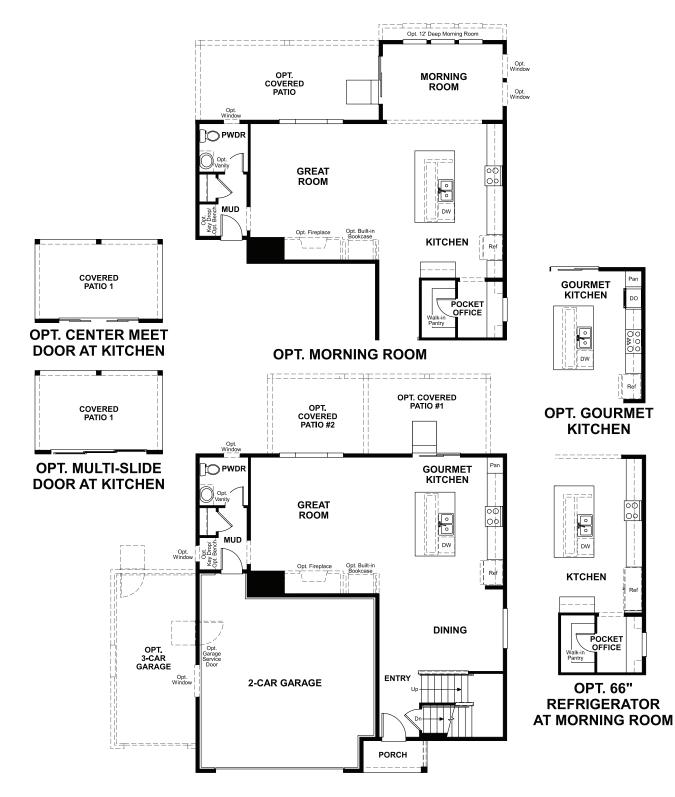

## THE BEDFORD Approx. 2,320 sq. ft. | 2 stories | 3-5 bedrooms | 2- to 3-car garage | Plan #R722

MAIN FLOOR

Floor plans and renderings are conceptual drawings and may vary from actual plans and homes as built. Options and features may not be available on all homes and are subject to change without notice. Actual homes may vary from photos and/or drawings which show upgraded landscaping and may not represent the lowest-priced homes in the community. Features may include optional upgrades and may not be available on all homes. Square footage numbers are approximate and are subject to change without notice. Prices, specifications and availability subject to change without notice. ©2021 Richmond American Homes, Richmond American Homes of Colorado, Inc. 2/8/2021

### SECOND FLOOR