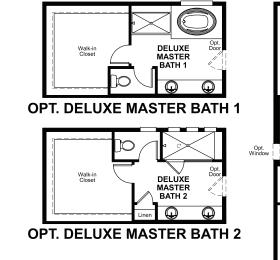

### ABOUT THE BEDFORD

The beautiful Bedford plan offers two stories of smartly designed living space. On the main floor, you'll find a spacious dining room, great room and kitchen with a center island, as well as a convenient mudroom and powder room off the 2-car garage. Upstairs, there's a versatile loft, centrally located laundry room, hall bath and three inviting bedrooms-including the master bedroom with walk-in closet and private bath. Options: gourmet kitchen, finished basement, deluxe master bath, bedroom in lieu of the loft, sunroom, 3-car garage and covered patio.

## THE BEDFORD Approx. 2,320 sq. ft. | 2 stories | 3-5 bedrooms | 2- to 3-car garage | Plan #R722

MAIN FLOOR

Floor plans and renderings are conceptual drawings and may vary from actual plans and homes as built. Options and features may not be available on all homes and are subject to change without notice. Actual homes may vary from photos and/or drawings which show upgraded landscaping and may not represent the lowest-priced homes in the community. Features may include optional upgrades and may not be available on all homes. Square footage numbers are approximate and are subject to change without notice. Prices, specifications and availability subject to change without notice. ©2021 Richmond American Homes, Richmond American Homes of Colorado, Inc. 2/8/2021