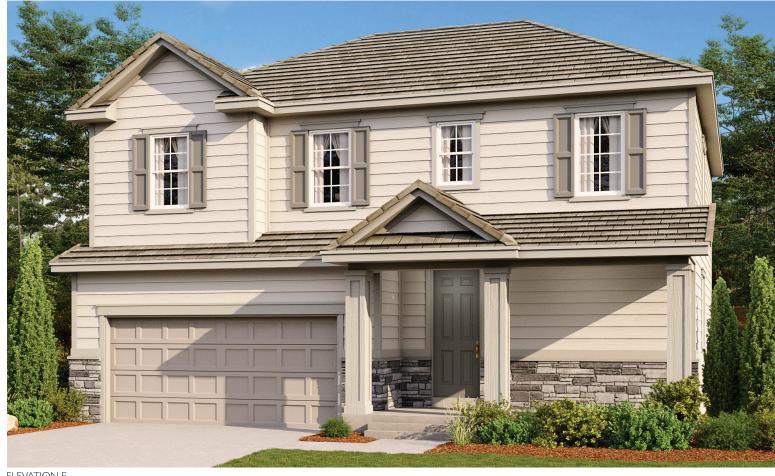

# THE TRAILS AT ASPEN RIDGE THE BEDFORD

Approx. 2,320 sq. ft. | 2 stories | 3-5 bedrooms | 2- to 3-car garage | Plan #R722

ELEVATION C