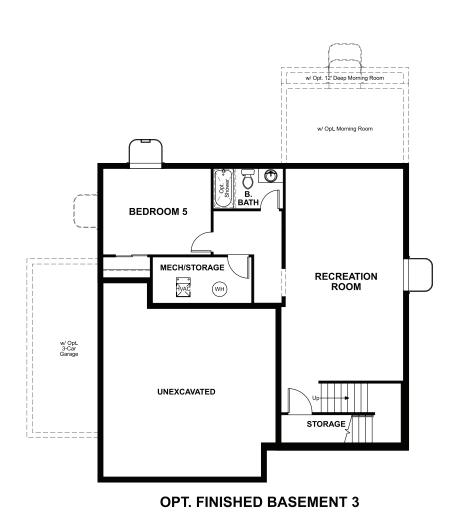

BASEMENT





ELEVATION E

### ABOUT THE BEDFORD

The beautiful Bedford plan offers two stories of smartly designed living space. On the main floor, you'll find a spacious dining room, great room and kitchen with a center island, as well as a convenient mudroom and powder room off the 2-car garage. Upstairs, there's a versatile loft, centrally located laundry room, hall bath and three inviting bedrooms-including the master bedroom with walk-in closet and private bath. Options: gourmet kitchen, finished basement, deluxe master bath, bedroom in lieu of the loft, sunroom, 3-car garage and covered patio.



#### COMMUNITY LOCATION:

The Trails at Aspen Ridge | 5400 Sunday Gulch Drive | Colorado Springs, CO 80911 | 303.850.5750

### HOME GALLERY LOCATION:

Denver Metro Home Gallery<sup>TM</sup> | 8000 Ea