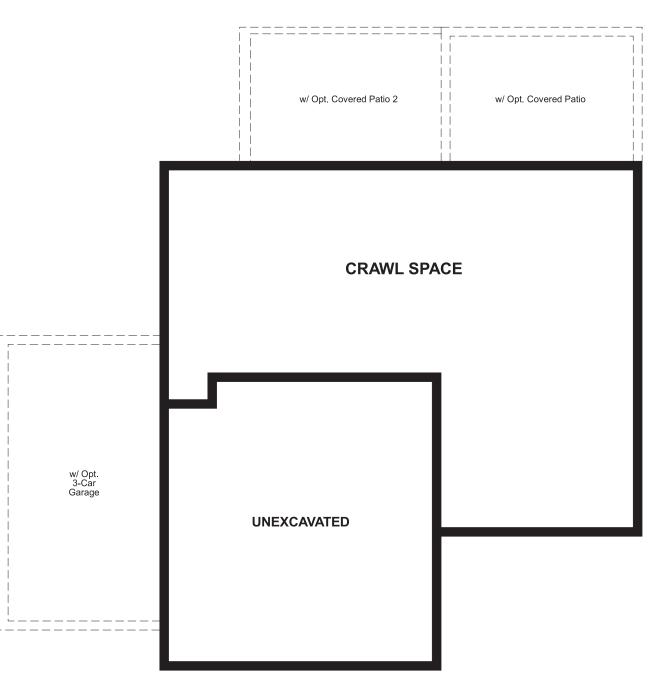

# SEASONS<sup>™</sup>

RICHMONDAMERICAN.COM/SEASONS

CRAWL SPACE

## THE TRAILS AT ASPEN RIDGE

Approx. 1,830 sq. ft. | 2 stories | 3-4 bedrooms | 2- to 3-car garage | Plan #R903

ELEVATION D