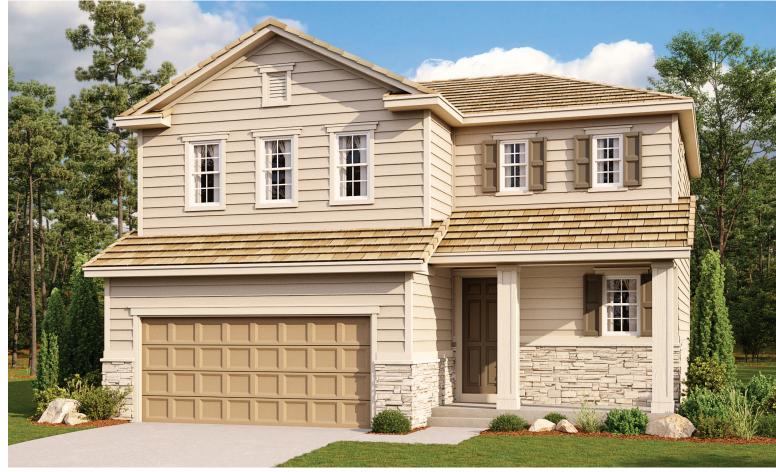

ELEVATION E

## THE TRAILS AT ASPEN RIDGE

Approx. 1,830 sq. ft. | 2 stories | 3-4 bedrooms | 2- to 3-car garage | Plan #R903

ELEVATION D