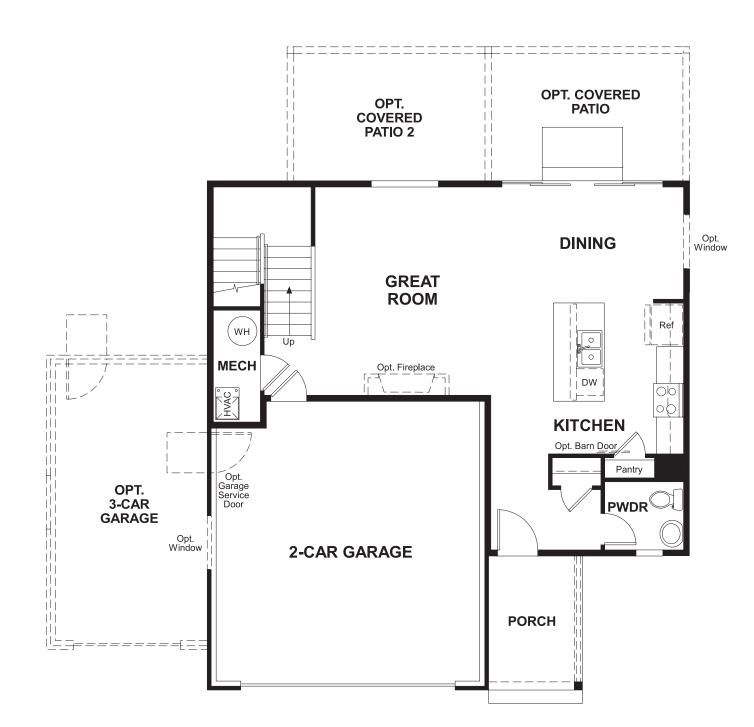

## ABOUT THE CORAL

The main floor of this delightful plan offers a large, uninterrupted space for relaxing, entertaining and dining. The kitchen features a large center island with seating and opens to the dining and great rooms. Upstairs, there's a large loft, a full bath tucked between two inviting bedrooms, and a private master suite with walk-in closet and convenient master bath. Options include a covered patio and a bedroom in lieu of the loft.

## THE TRAILS AT ASPEN RIDGE

Approx. 1,830 sq. ft. | 2 stories | 3-4 bedrooms | 2- to 3-car garage | Plan #R903

ELEVATION D

#### RICHMONDAMERICAN.COM/SEASONS

MAIN FLOOR

Floor plans and renderings are conceptual drawings and may vary from actual plans and homes as built. Options and features may not be available on all homes and are subject to change without notice. Actual homes may vary from photos and/or drawings which show upgraded landscaping and may not represent the lowest-priced homes in the community. Features may include optional upgrades and may not be available on all homes. Square footgrade numbers are approximate and are subject to change without notice. Prices, specifications and availability subject to change without notice. ©2021 Richmond American Homes, Richmond American Homes of Colorado, Inc. 2/8/2021