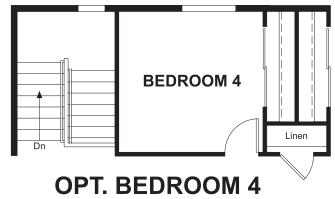

## ABOUT THE CORAL

The main floor of this delightful plan offers a large, uninterrupted space for relaxing, entertaining and dining. The kitchen features a large center island with seating and opens to the dining and great rooms. Upstairs, there's a large loft, a full bath tucked between two inviting bedrooms, and a private master suite with walk-in closet and convenient master bath. Options include a covered patio and a bedroom in lieu of the loft.

## SECOND FLOOR