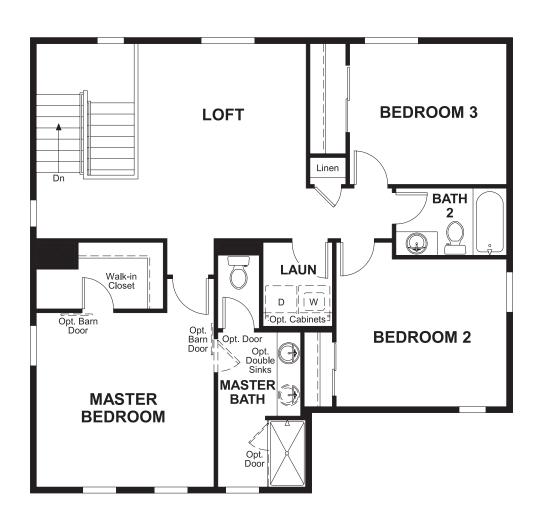

## ABOUT THE CORAL

The main floor of this delightful plan offers a large, uninterrupted space for relaxing, entertaining and dining. The kitchen features a large center island with seating and opens to the dining and great rooms. Upstairs, there's a large loft, a full bath tucked between two inviting bedrooms, and a private master suite with walk-in closet and convenient master bath. Options include a covered patio and a bedroom in lieu of the loft.

## SECOND FLOOR