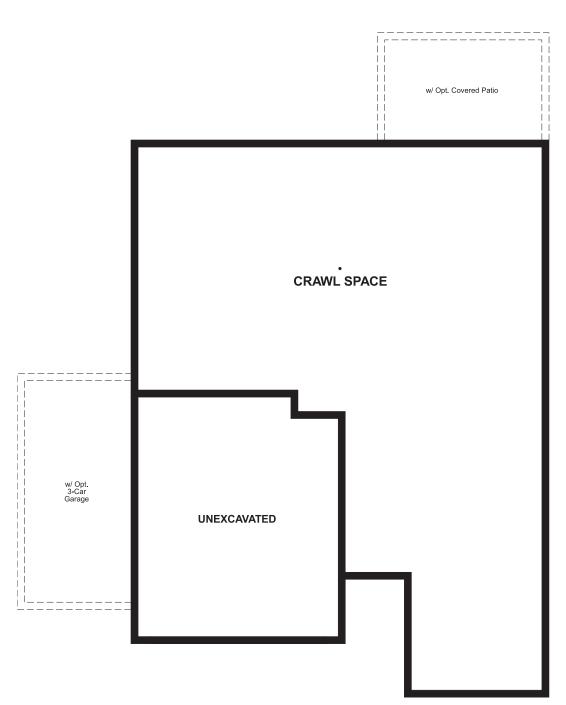

### COMMUNITY LOCATION:

The Trails at Aspen Ridge | 5400 Sunday Gulch Drive | Colorado Springs, CO 80911 | 303.850.5750

### HOME GALLERY LOCATION:

HG2 by Richmond American<sup>™</sup> | 8000 East Belleview Avenue, Suite D-30 | Greenwood Village, CO 80111 | **888.402.4663** 

Floor plans and renderings are conceptual drawings and may vary from actual plans and homes as built. Options and features may not be available on all homes and are subject to change without notice. Actual homes may vary from photos and/or drawings which show upgraded landscaping and may not represent the lowest-priced homes in the community. Features may include optional upgrades and may not be available on all homes. Square footage numbers are approximate and are subject to change without notice. Prices, specifi