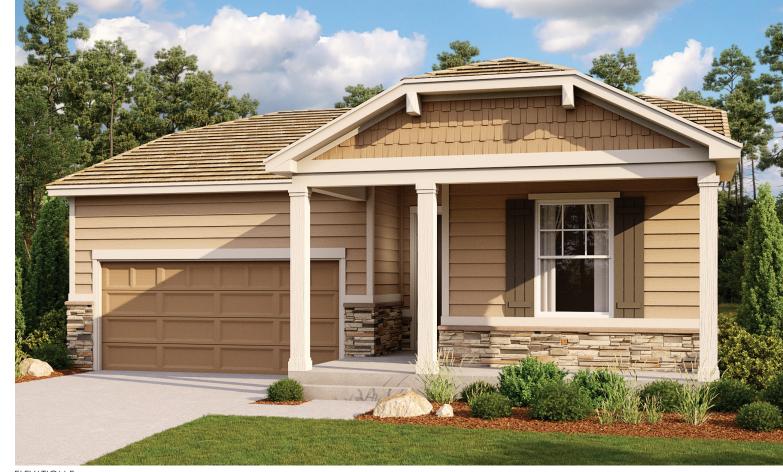

## ABOUT THE AMETHYST

This ranch-style floor plan offers an open layout that's perfect for entertaining. Gather with friends and family in the expansive great room, dining room and kitchen, and add a covered patio for additional outdoor living space. The master bedroom has a large walk-in closet and a private bath.

# THE TRAILS AT ASPEN RIDGE

Approx. 1,420 sq. ft. | 1 story | 2-3 bedrooms | 2- to 3-car garage | Plan #R901

ELEVATION D

ELEVATION E