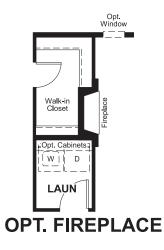

her with friends and family in the expansive great room, dining room and kitchen, and add a covered patio for additional outdoor living space. The master bedroom has a large walk-in closet and a private bath.



ELEVATION B

ELEVATION C



# THE TRAILS AT ASPEN RIDGE

Approx. 1,420 sq. ft. | 1 story | 2-3 bedrooms | 2- to 3-car garage | Plan #R901

ELEVATION D



ELEVATION E

### RICHMONDAMERICAN.COM/SEASONS

# THE AMETHYST | Approx. 1,420 sq. ft. | 1 story | 2-3 bedrooms | 2- to 3-car garage | Plan #R901

OPT. COVERED PATIO Opt. Window GREAT Opt. Window Walk-in Closet DINING MASTER ROOM BEDROOM W D Opt. Barn Do LAUN Re O O DW I Opt. Dool **KITCHEN** (wr MECH Opt. Garage Service Door FLEX ROOM OPT. 3-CAR GARAGE Opt. Windc ENTRY 2-CAR GARAGE BATH 2 COVERED ENTRY **BEDROOM 2** 

MAIN FLOOR





**OPT. BEDROOM 3** 

Floor plans and renderings are conceptual drawings and may vary from actual plans and homes as built. Options and features may not be available on all homes and are subject to change without notice. Actual homes may vary from photos and/or drawings which show upgraded landscaping and may not represent the lowest-priced homes in the community. Features may include optional upgrades and may not be available on all homes. Square footage numbers are approximate and are subject to change without notice. Prices, specifications and availability subject to change without notice. ©2021 Richmond American Homes, Richmond American Homes of Colorado, Inc. 2/8/2021

Floor plans and renderings are conceptual drawings and may vary from actual plans and homes as built. Options and