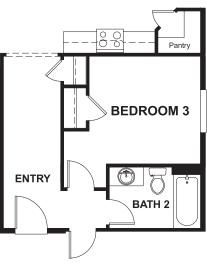

### MAIN FLOOR OPTIONS

MAIN FLOOR

**OPT. BEDROOM 3** 

Floor plans and renderings are conceptual drawings and may vary from actual plans and homes as built. Options and features may not be available on all homes and are subject to change without notice. Actual homes may vary from photos and/or drawings which show upgraded landscaping and may not represent the lowest-priced homes in the community. Features may include optional upgrades and may not be available on all homes. Square footage numbers are approximate and are subject to change without notice. Prices, specifications and availability subject to change without notice. ©2021 Richmond American Homes, Richmond American Homes of Colorado, Inc. 2/8/2021