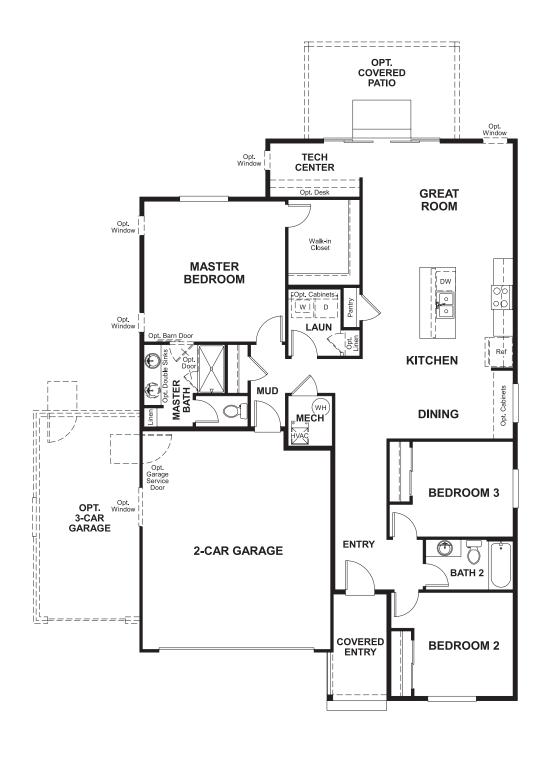

Approx. 1,580 sq. ft. | 1 story | 3 bedrooms | 2- to 3-car garage | Plan #R902

**CRAWL SPACE** 

## **ABOUT THE ONYX**

Enjoy single-floor living in this inspired ranch floor plan! At the front of the home, you'll find two bedrooms flanking a full bath. Toward the back, there's a well-appointed kitchen nestled between an elegant dining room and generous great room. A tech center provides added convenience! The laundry is located near the master bedroom, which has a large walk-in closet and a private bath. Add a covered patio for outdoor entertaining.

ELEVATION A ELEVATION B ELEVATION C

MAIN FLOOR MAIN FLOOR OPTIONS

Floor plans and renderings are conceptual drawings and may vary from actual plans and homes as built. Options and features may not be available on all homes and are subject to change without notice. Actual homes may vary from photos and/or drawings which show upgraded landscaping and may not represent the lowest-priced homes in the community. Features may include optional upgrades and may not be available on all homes. Square footage numbers are approximate and are subject to change without notice. Prices, specifications and availability subject to change without notice. ©2021 Richmond American Homes, Richmond American Homes of Colorado, Inc. 2/8/2021