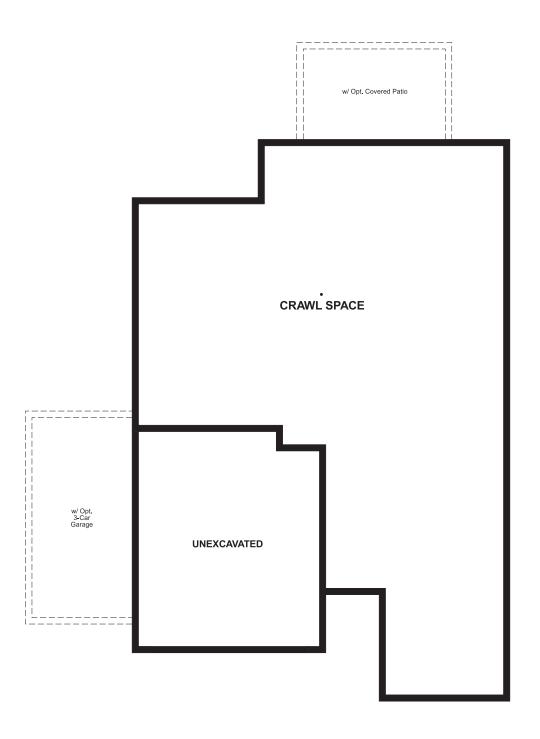

Approx. 1,580 sq. ft. | 1 story | 3 bedrooms | 2- to 3-car garage | Plan #R902

**CRAWL SPACE** 

## **ABOUT THE ONYX**

Enjoy single-floor living in this inspired ranch floor plan! At the front of the home, you'll find two bedrooms flanking a full bath. Toward the back, there's a well-appointed kitchen nestled between an elegant dining room and generous great room. A tech center provides added convenience! The laundry is located near the master bedroom, which has a large walk-in closet and a private bath. Add a covered patio for outdoor entertaining.