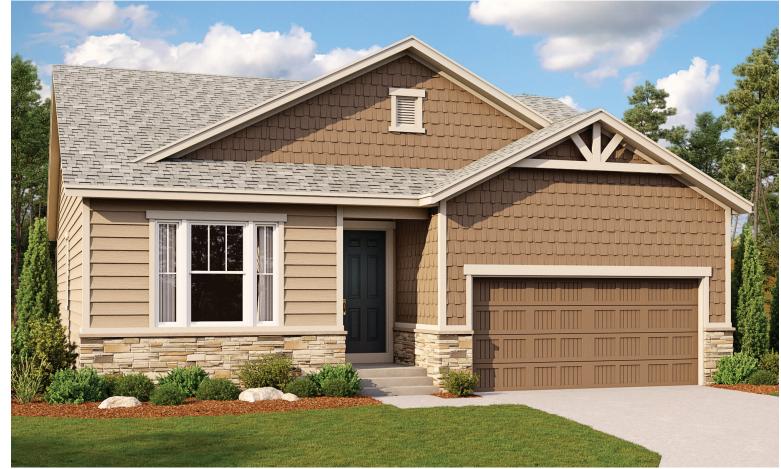

# THE TRAILS AT ASPEN RIDGE

Approx. 1,520 sq. ft. | 1 story | 3-5 bedrooms | 2- to 3-car garage | Plan #R149

**RICHMONDAMERICAN.COM** 

## ABOUT THE PONDEROSA

The ranch-style Ponderosa plan was designed for entertaining. An inviting kitchen, complete with center island and breakfast nook, flows into a spacious great room, and an optional covered patio is the perfect place to gather with family and friends. The well-appointed home also features a central laundry and three generous bedrooms, including a private master suite with an attached bath and oversized walk-in closet. Personalization options include a gourmet kitchen, sunroom, deluxe master bath and finished basement.