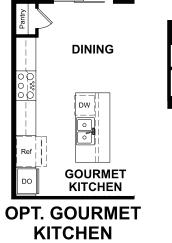

## ABOUT THE PONDEROSA

The ranch-style Ponderosa plan was designed for entertaining. An inviting kitchen, complete with center island and breakfast nook, flows into a spacious great room, and an optional covered patio is the perfect place to gather with family and friends. The well-appointed home also features a central laundry and three generous bedrooms, including a private master suite with an attached bath and oversized walk-in closet. Personalization options include a gourmet kitchen, sunroom, deluxe master bath and finished basement.

#### MAIN FLOOR OPTIONS