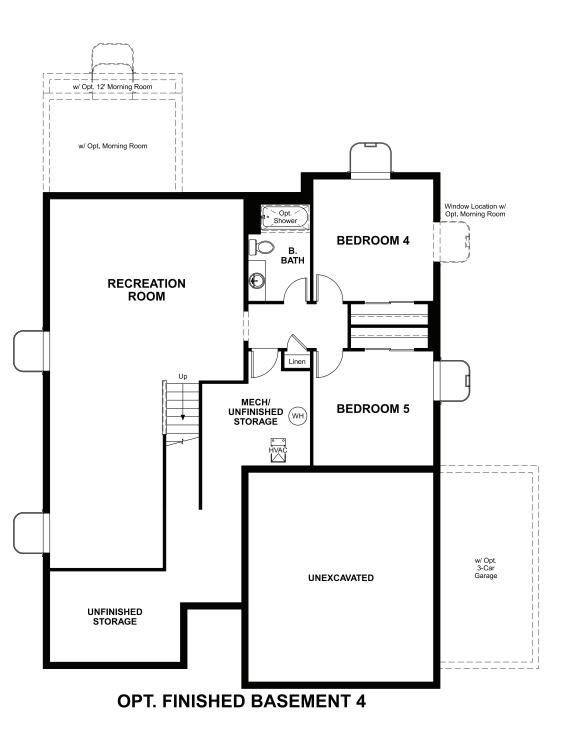

BASEMENT

ELEVATION C

# THE PONDEROSA Approx. 1,520 sq. ft. | 1 story | 3-5 bedrooms | 2- to 3-car garage | Plan #R149

Floor plans and renderings are conceptual drawings and may vary from actual plans and homes as built. Options and features may not be available on all homes and are subject to change without notice. Actual homes may vary from photos and/or drawings which show upgraded landscaping and may not represent the lowest-priced homes in the community. Features may include optional upgrades and may not be available on all homes. Square footage numbers are approximate and are subject to change without notice. Prices, specifications and availability subject to change without notice. ©2021 Richmond American Homes, Richmond American Homes of Colorado, Inc. 2/8/2021