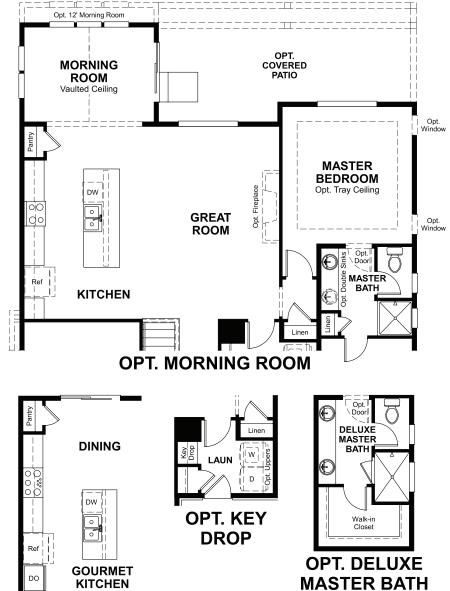

## ABOUT THE PONDEROSA

The ranch-style Ponderosa plan was designed for entertaining. An inviting kitchen, complete with center island and breakfast nook, flows into a spacious great room, and an optional covered patio is the perfect place to gather with family and friends. The well-appointed home also features a central laundry and three generous bedrooms, including a private master suite with an attached bath and oversized walk-in closet. Personalization options include a gourmet kitchen, sunroom, deluxe master bath and finished basement.

# THE PONDEROSA Approx. 1,520 sq. ft. | 1 story | 3-5 bedrooms | 2- to 3-car garage | Plan #R149

Floor plans and renderings are conceptual drawings and may vary from actual plans and homes as built. Options and features may not be available on all homes and are subject to change without notice. Actual homes may vary from photos and/or drawings which show upgraded landscaping and may not represent the lowest-priced homes in the community. Features may include optional upgrades and may not be available on all homes. Square footage numbers are approximate and are subject to change without notice. Prices, specifications and availability subject to change without notice. ©2021 Richmond American Homes, Richmond American Homes of Colorado, Inc. 2/8/2021

#### MAIN FLOOR OPTIONS