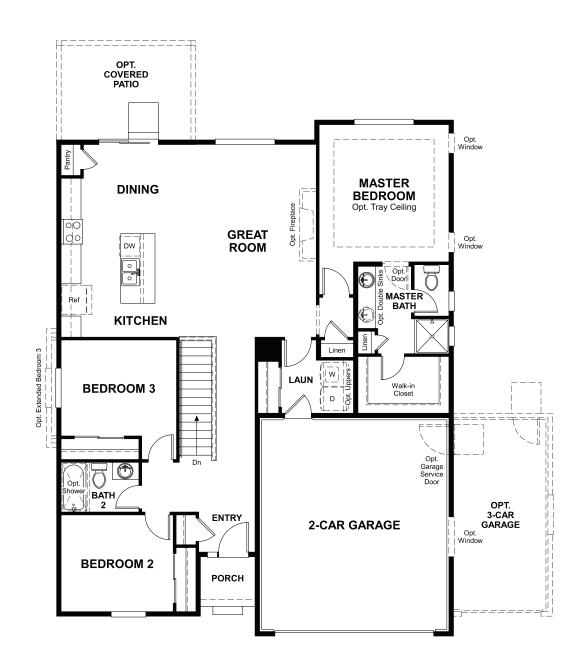

#### MAIN FLOOR OPTIONS

## ABOUT THE PONDEROSA

The ranch-style Ponderosa plan was designed for entertaining. An inviting kitchen, complete with center island and breakfast nook, flows into a spacious great room, and an optional covered patio is the perfect place to gather with family and friends. The well-appointed home also features a central laundry and three generous bedrooms, including a private master suite with an attached bath and oversized walk-in closet. Personalization options include a gourmet kitchen, sunroom, deluxe master bath and finished basement.

# THE PONDEROSA Approx. 1,520 sq. ft. | 1 story | 3-5 bedrooms | 2- to 3-car garage | Plan #R149

Floor plans and renderings are conceptual drawings and may vary from actual plans and homes as built. Options and features may not be available on all homes and are subject to change without notice. Actual homes may vary from photos and/or drawings which show upgraded landscaping and may not represent the lowest-priced homes in the community. Features may include optional upgrades and may not be available on all homes. Square footage numbers are approximate and are subject to change without notice. Prices, specifications and availability subject to change without notice. ©2021 Richmond American Homes, Richmond American Homes of Colorado, Inc. 2/8/2021