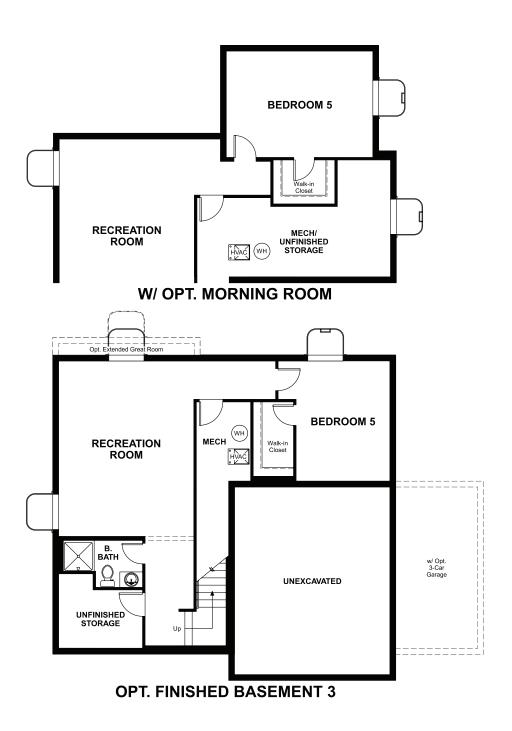

## THE TWAIN

Approx. 2,190 sq. ft. | 2 stories | 4 bedrooms | 2- to 3-car garage | Plan #D221

**BASEMENT** 

## **ABOUT THE TWAIN**

A covered front porch gives the Twain attractive curb appeal. An open great room with optional fireplace overlooks the dining room and kitchen with island and corner pantry. Flex space helps personalize the home's layout for your lifestyle. Upstairs, the master suite has a large walk-in closet. Options include a finished basement.