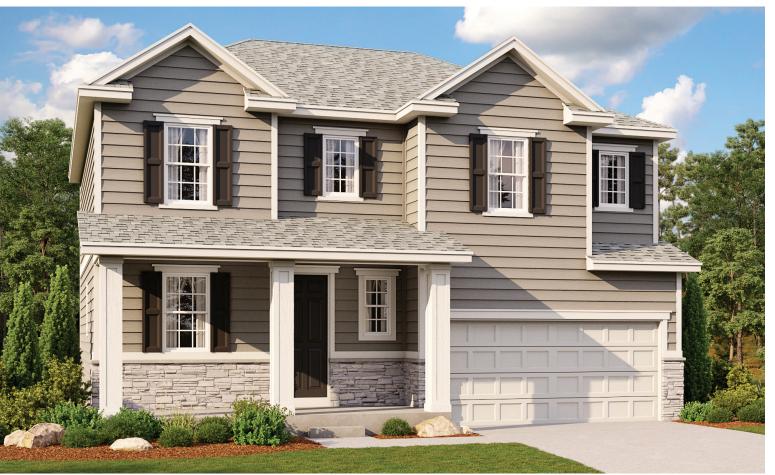

ELEVATION D

## **ABOUT THE TWAIN**

A covered front porch gives the Twain attractive curb appeal. An open great room with optional fireplace overlooks the dining room and kitchen with island and corner pantry. Flex space helps personalize the home's layout for your lifestyle. Upstairs, the master suite has a large walk-in closet. Options include a finished basement.