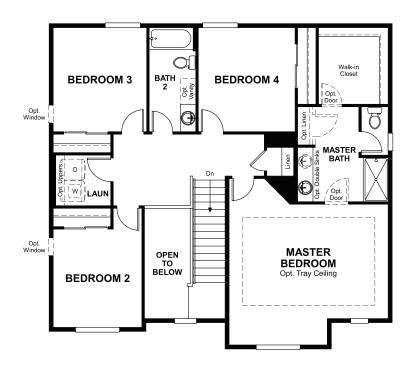

## THE TWAIN

Approx. 2,190 sq. ft. | 2 stories | 4 bedrooms | 2- to 3-car garage | Plan #D221

**BASEMENT** 

## **ABOUT THE TWAIN**

A covered front porch gives the Twain attractive curb appeal. An open great room with optional fireplace overlooks the dining room and kitchen with island and corner pantry. Flex space helps personalize the home's layout for your lifestyle. Upstairs, the master suite has a large walk-in closet. Options include a finished basement.