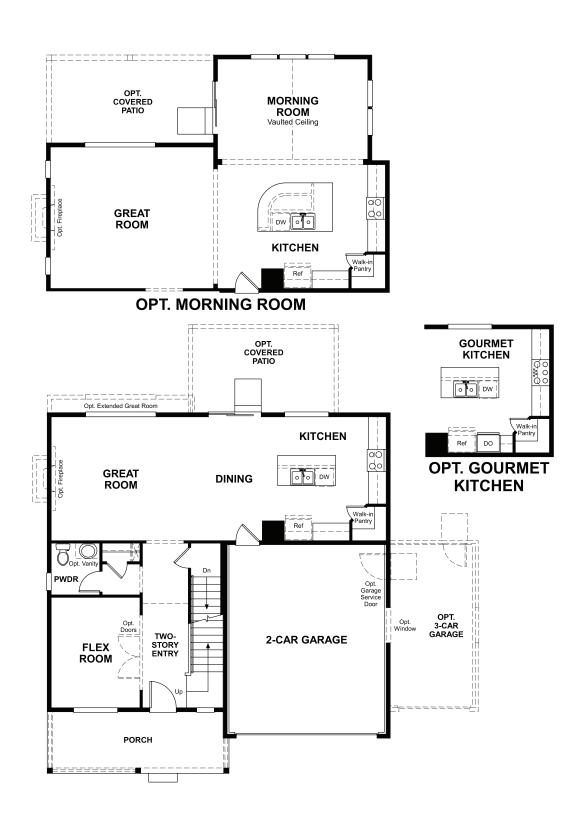

## THE TWAIN

Approx. 2,190 sq. ft. | 2 stories | 4 bedrooms | 2- to 3-car garage | Plan #D221

**BASEMENT** 

## **ABOUT THE TWAIN**

A covered front porch gives the Twain attractive curb appeal. An open great room with optional fireplace overlooks the dining room and kitchen with island and corner pantry. Flex space helps personalize the home's layout for your lifestyle. Upstairs, the master suite has a large walk-in closet. Options include a finished basement.