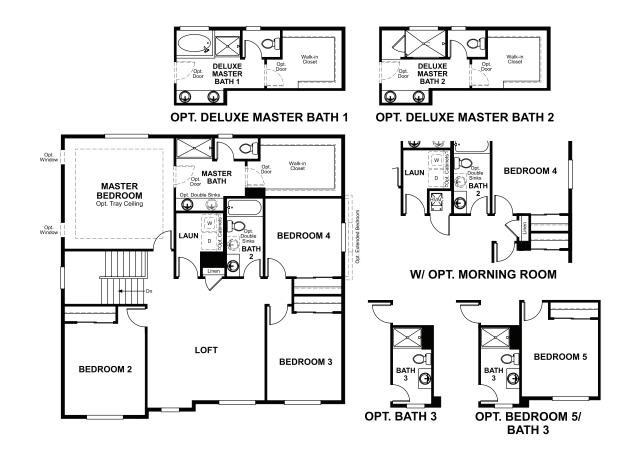

MAIN FLOOR SECOND FLOOR

Floor plans and renderings are conceptual drawings and may vary from actual plans and homes as built. Options and features may not be available on all homes and are subject to change without notice. Actual homes may vary from photos and/or drawings which show upgraded landscaping and may not represent the lowest-priced homes in the community. Features may include optional upgrades and may not be available on all homes. Square footage numbers are approximate and are subject to change without notice. Prices, specifications and availability subject to change without notice. ©2021 Richmond American Homes, Richmond American Homes of Colorado, Inc. 2/8/2021

## ABOUT THE HEMINGWAY

ELEVATION E

The main floor of the beautiful Hemingway plan features versatile flex space, a great room with optional fireplace, an inviting kitchen with a central island and an optional covered patio. Upstairs, you'll find a convenient laundry, a spacious loft and a lavish master suite with a private bath and a roomy walk-in closet. An optional sunroom and finished basement are available.