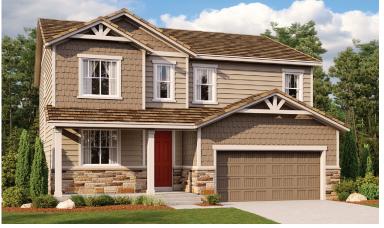

## ABOUT THE HEMINGWAY

ELEVATION E

The main floor of the beautiful Hemingway plan features versatile flex space, a great room with optional fireplace, an inviting kitchen with a central island and an optional covered patio. Upstairs, you'll find a convenient laundry, a spacious loft and a lavish master suite with a private bath and a roomy walk-in closet. An optional sunroom and finished basement are available.

ELEVATION B

 ${\it ELEVATION}\ {\it C}$ 