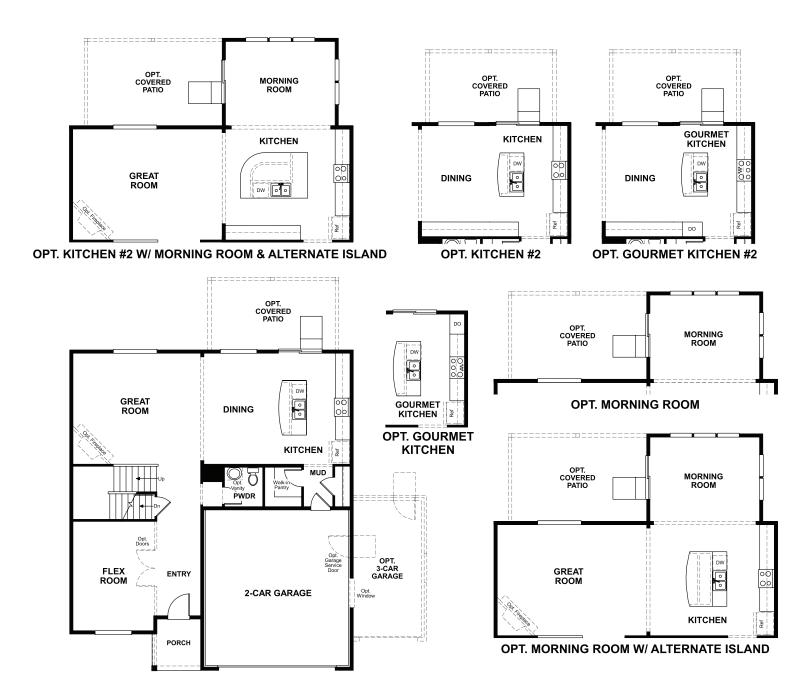

MAIN FLOOR SECOND FLOOR

Floor plans and renderings are conceptual drawings and may vary from actual plans and homes as built. Options and features may not be available on all homes and are subject to change without notice. Actual homes may vary from photos and/or drawings which show upgraded landscaping and may not represent the lowest-priced homes in the community. Features may include optional upgrades and may not be available on all homes. Square footage numbers are approximate and are subject to change without notice. Prices, specifications and availability subject to change without notice. ©2021 Richmond American Homes, Richmond American Homes of Colorado, Inc. 2/8/2021

## ABOUT THE HEMINGWAY

ELEVATION E

The main floor of the beautiful Hemingway plan features versatile flex space, a great room with optional fireplace, an inviting kitchen with a central island and an optional covered patio. Upstairs, you'll find a convenient laundry, a spacious loft and a lavish master suite with a private bath and a roomy walk-in closet. An optional sunroom and finished basement are available.