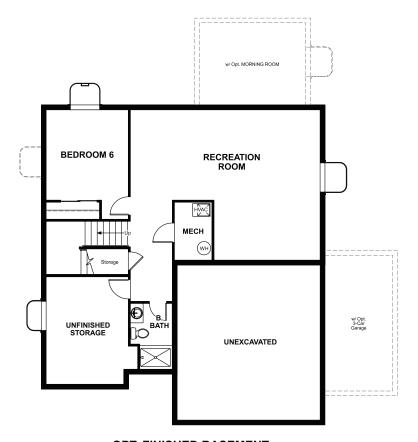

# THE HEMINGWAY

Approx. 2,540 sq. ft. | 2 stories | 4-6 bedrooms | 2- to 3-car garage | Plan #R250

**BASEMENT** 

**OPT. FINISHED BASEMENT** 