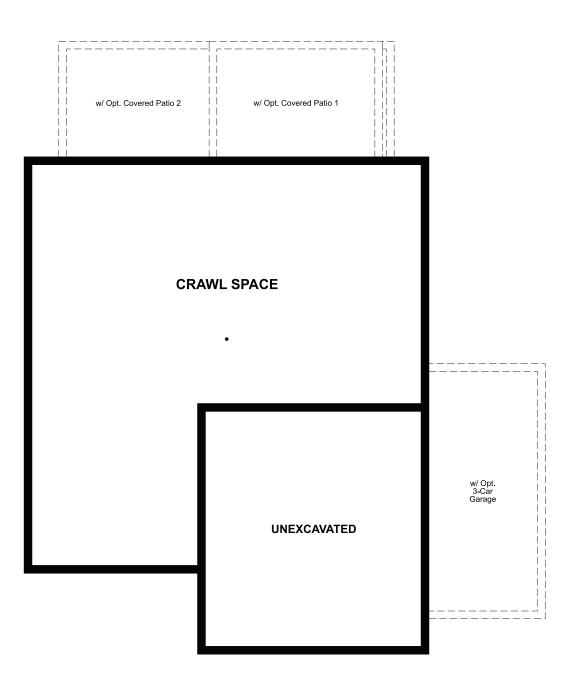

CRAWL SPACE

#### RICHMONDAMERICAN.COM/SEASONS

OPT. COVERED OPT<u>.</u> COVERED PATIO 2 PATIO 1 οþ **BEDROOM 4** DW Olo 0 GREAT DINING ROOM V Pot Cifeolar **KITCHEN** MUD Opt. Vanity Tankless WH ROOM PWDR MECH Walk-in Pantry HVÁC  $\bigcirc$ **OPT. BEDROOM 4** Opt. Garage Service Door OPT. FLEX 3-CAR Opt. Window Opt. Window STUDY ROOM GARAGE ENTRY Opt. Window 2-CAR GARAGE **OPT. STUDY** PORCH 111 