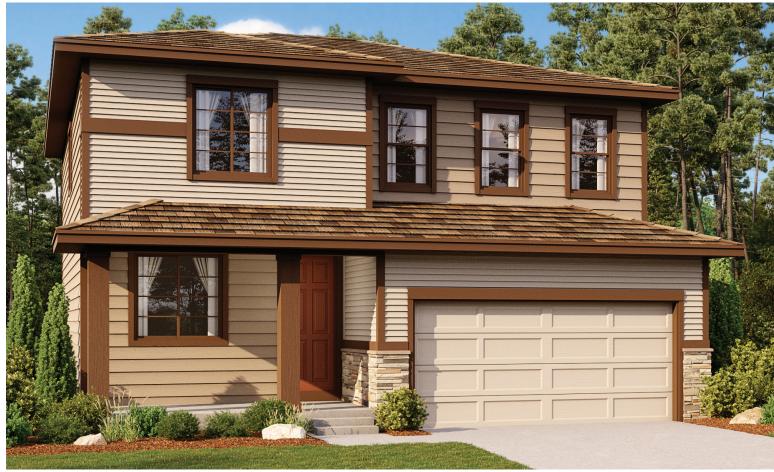

ELEVATION D

# THE TRAILS AT ASPEN RIDGE

Approx. 2,180 sq. ft. | 2 stories | 3-4 bedrooms | 2- to 3-car garage | Plan #R915

ELEVATION C