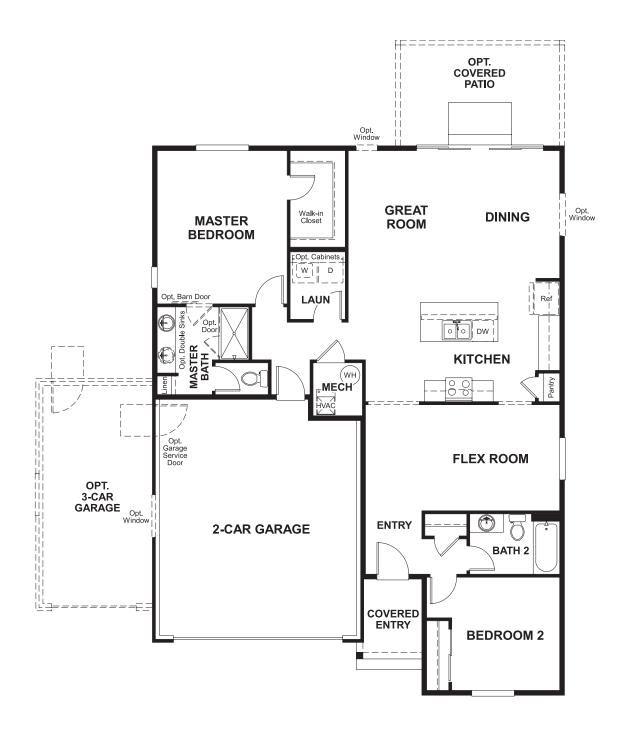

Approx. 1,420 sq. ft. | 1 story | 2-3 bedrooms | 2- to 3-car garage | Plan #R901

CRAWL SPACE

## **ABOUT THE AMETHYST**

This ranch-style floor plan offers an open layout that's perfect for entertaining. Gather with friends and family in the expansive great room, dining room and kitchen, and add a covered patio for additional outdoor living space. The owner's bedroom has a large walk-in closet and a private bath.