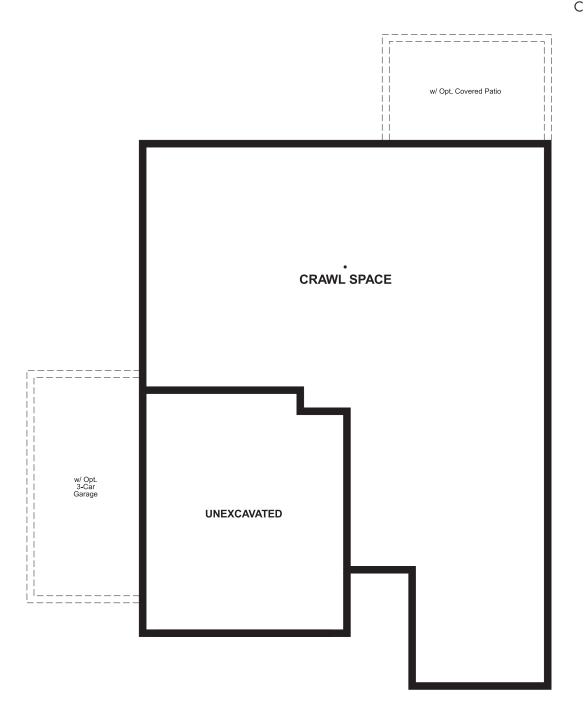

Approx. 1,420 sq. ft. | 1 story | 2-3 bedrooms | 2- to 3-car garage | Plan #R901

CRAWL SPACE

## **ABOUT THE AMETHYST**

This ranch-style floor plan offers an open layout that's perfect for entertaining. Gather with friends and family in the expansive great room, dining room and kitchen, and add a covered patio for additional outdoor living space. The owner's bedroom has a large walk-in closet and a private bath.