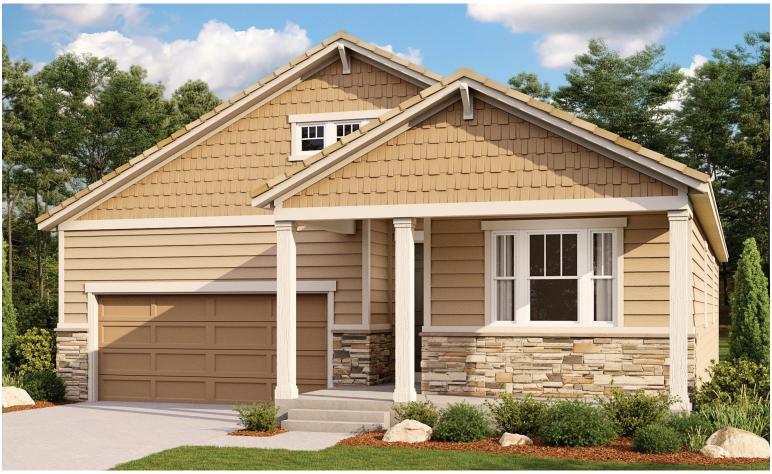

ELEVATION F

## **ABOUT THE ARLINGTON**

Looking for a ranch-style floor plan? Put the Arlington at the top of your list! This smartly designed home offers a generous open great room, dining room and gourmet kitchen, two bedrooms with a shared bath, and a separate owner's suite with deluxe bath and walk-in closet. Conveniences like the mudroom, laundry room with optional cabinets and sink, broad kitchen island and built-in pantry add to the plan's single-floor appeal. Personalize it with options like a finished basement and covered patio.