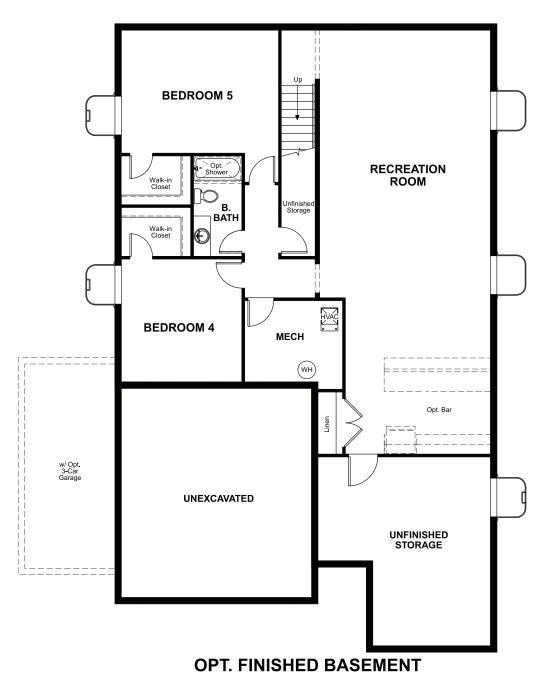

Approx. 1,880 sq. ft. | 1 story | 3-5 bedrooms | 2- to 3-car garage | Plan #D721

BASEMENT