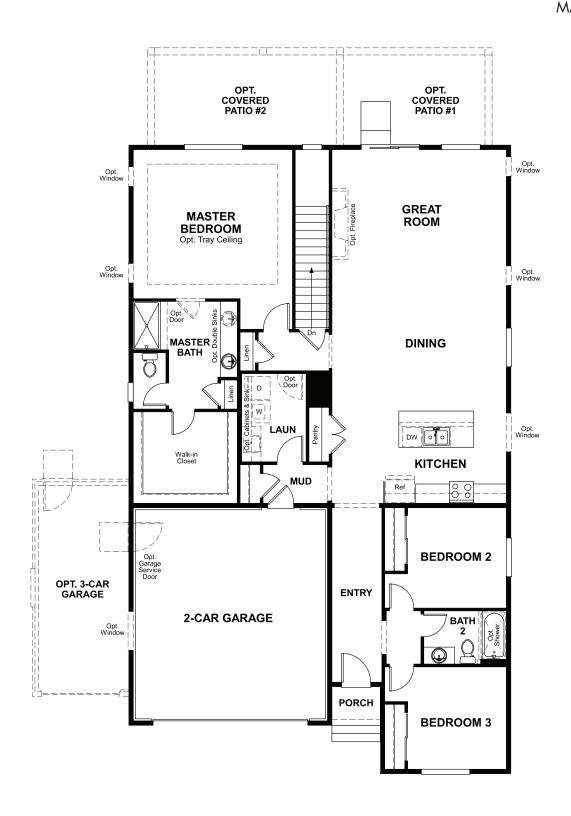

Approx. 1,880 sq. ft. | 1 story | 3-5 bedrooms | 2- to 3-car garage | Plan #D721

BASEMENT

## **ABOUT THE ARLINGTON**

Looking for a ranch-style floor plan? Put the Arlington at the top of your list! This smartly designed home offers a generous open great room, dining room and gourmet kitchen, two bedrooms with a shared bath, and a separate owner's suite with deluxe bath and walk-in closet. Conveniences like the mudroom, laundry room with optional cabinets and sink, broad kitchen island and built-in pantry add to the plan's single-floor appeal. Personalize it with options like a finished basement and covered patio.