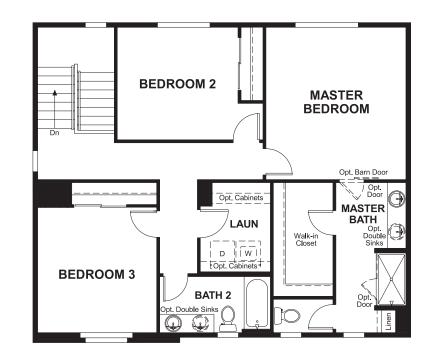

## **ABOUT THE CITRINE**

Imagine your life in this two-story home. Breakfast at the spacious kitchen island or in the nearby dining room. Spend the afternoon in your quiet study. Host a movie night in the inviting great room. At the end of the day, retreat upstairs to the owner's suite, complete with a roomy walk-in closet and private bath. Upstairs, you'll also enjoy two additional bedrooms, a convenient laundry and another full bath. A covered patio and a main-floor bedroom with full bath are available options.

ELEVATION B ELEVATION C ELEVATION D

MAIN FLOOR SECOND FLOOR

Floor plans and renderings are conceptual drawings and may vary from actual plans and homes as built. Options and features may not be available on all homes and are subject to change without notice. Actual homes may vary from photos and/or drawings which show upgraded landscaping and may not represent the lowest-priced homes in the community. Features may include optional upgrades and may not be available on all homes. Square footage numbers are approximate and are subject to change without notice. Prices, specifications and availability subject to change without notice. Q2021 Richmond American Homes, Richmond American Homes of Colorado, Inc. 2/8/2021