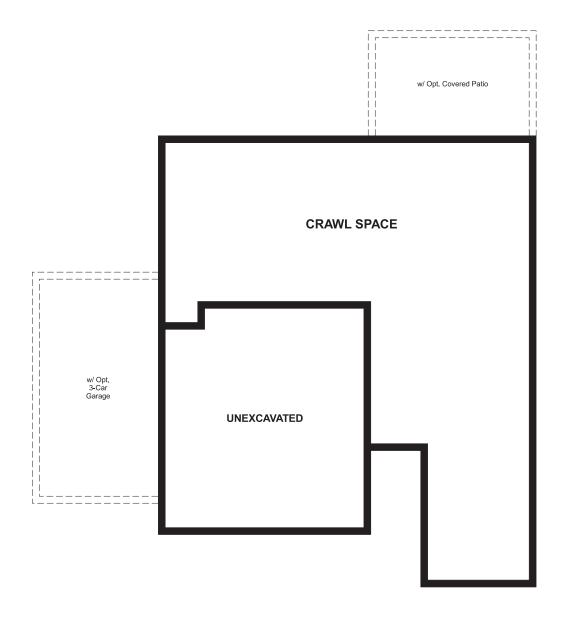

Approx. 1,960 sq. ft. | 2 stories | 3-4 bedrooms | 2- to 3-car garage | Plan #R904

**CRAWL SPACE** 

ELEVATION E

**ELEVATION A** 