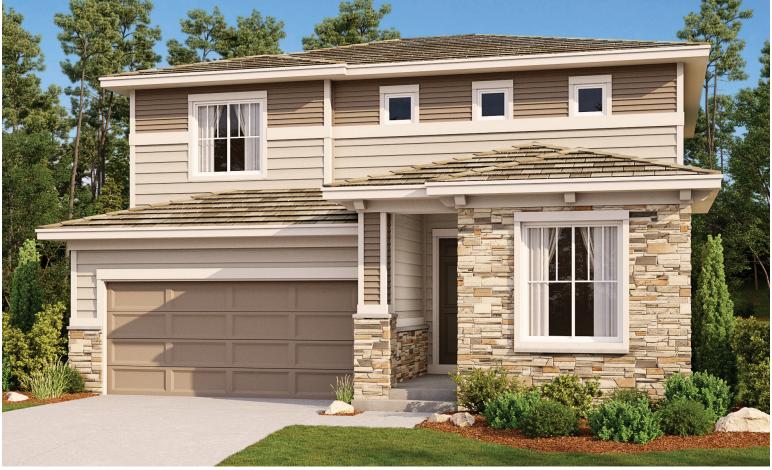

Approx. 1,960 sq. ft. | 2 stories | 3-4 bedrooms | 2- to 3-car garage | Plan #R904

**CRAWL SPACE** 

ELEVATION E

**ELEVATION A** 

## **ABOUT THE CITRINE**

Imagine your life in this two-story home. Breakfast at the spacious kitchen island or in the nearby dining room. Spend the afternoon in your quiet study. Host a movie night in the inviting great room. At the end of the day, retreat upstairs to the owner's suite, complete with a roomy walk-in closet and private bath. Upstairs, you'll also enjoy two additional bedrooms, a convenient laundry and another full bath. A covered patio and a main-floor bedroom with full bath are available options.