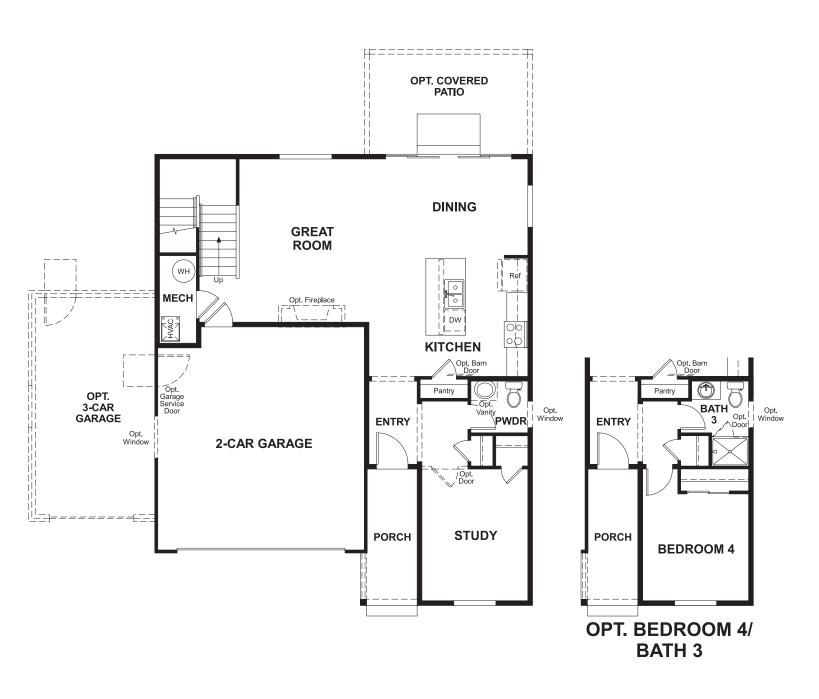

## **ABOUT THE CITRINE**

Imagine your life in this two-story home. Breakfast at the spacious kitchen island or in the nearby dining room. Spend the afternoon in your quiet study. Host a movie night in the inviting great room. At the end of the day, retreat upstairs to the owner's suite, complete with a roomy walk-in closet and private bath. Upstairs, you'll also enjoy two additional bedrooms, a convenient laundry and another full bath. A covered patio and a main-floor bedroom with full bath are available options.

ELEVATION B ELEVATION C ELEVATION D

MAIN FLOOR SECOND FLOOR

Floor plans and renderings are conceptual drawings and may vary from actual plans and homes as built. Options and features may not be available on all homes and are subject to change without notice. Actual homes may vary from photos and/or drawings which show upgraded landscaping and may not represent the lowest-priced homes in the community. Features may include optional upgrades and may not be available on all homes. Square footage numbers are approximate and are subject to change without notice. Prices, specifications and availability subject to change without notice. Q2021 Richmond American Homes, Richmond American Homes of Colorado, Inc. 2/8/2021