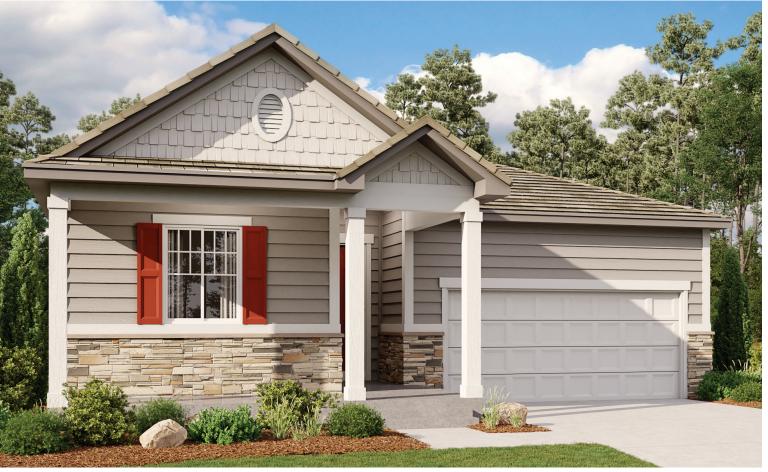

ELEVATION F

## **ABOUT THE ALEXANDRITE**

The Alexandrite plan combines spacious living areas with ample opportunities for personalization. A covered entry leads past a laundry into an open floorplan, featuring a kitchen with a center island, a dining area, and a great room with optional fireplace. The owner's suite is adjacent, and includes a walk-in closet and private bathroom. You'll find two additional bedrooms and a full bath, as well as a study that can be optioned as a fourth bedroom. Personalize this plan with an optional covered patio or extended deck!