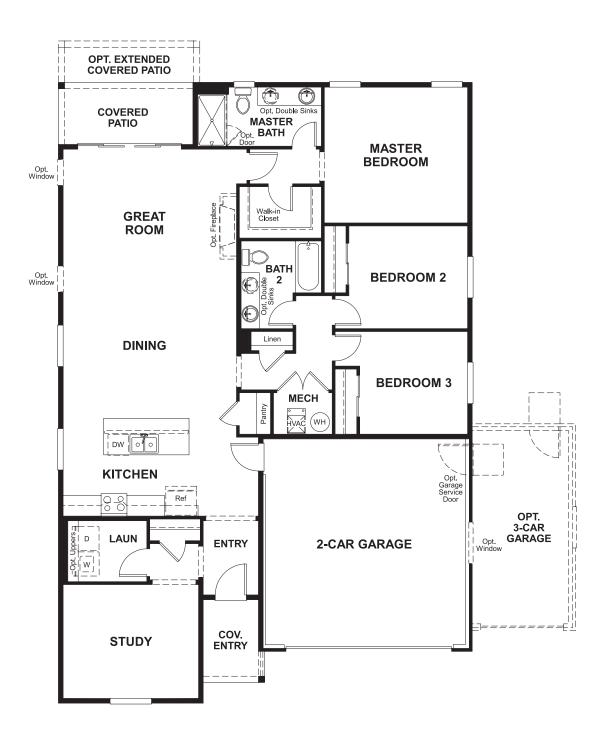

Approx. 1,740 sq. ft. | 1 story | 3-4 bedrooms | 2- to 3-car garage | Plan #R921

CRAWL SPACE

## **ABOUT THE ALEXANDRITE**

The Alexandrite plan combines spacious living areas with ample opportunities for personalization. A covered entry leads past a laundry into an open floorplan, featuring a kitchen with a center island, a dining area, and a great room with optional fireplace. The owner's suite is adjacent, and includes a walk-in closet and private bathroom. You'll find two additional bedrooms and a full bath, as well as a study that can be optioned as a fourth bedroom. Personalize this plan with an optional covered patio or extended deck!