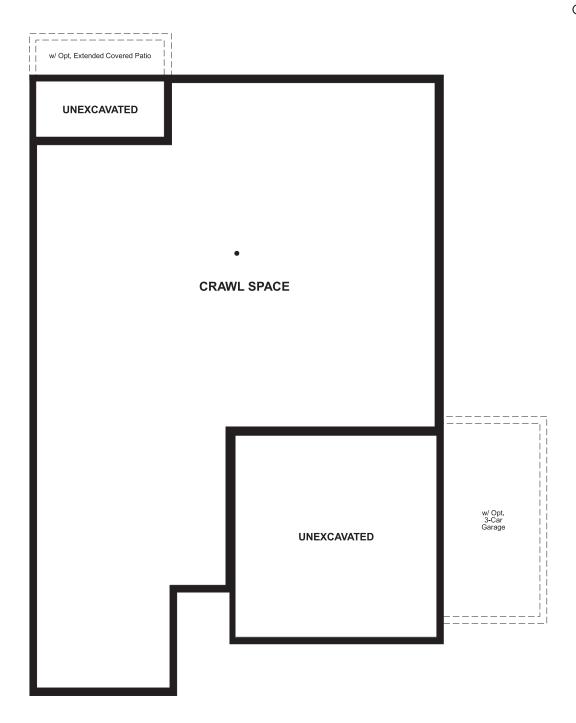

Approx. 1,740 sq. ft. | 1 story | 3-4 bedrooms | 2- to 3-car garage | Plan #R921

CRAWL SPACE