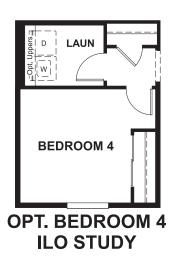

## **ABOUT THE ALEXANDRITE**

The Alexandrite plan combines spacious living areas with ample opportunities for personalization. A covered entry leads past a laundry into an open floorplan, featuring a kitchen with a center island, a dining area, and a great room with optional fireplace. The owner's suite is adjacent, and includes a walk-in closet and private bathroom. You'll find two additional bedrooms and a full bath, as well as a study that can be optioned as a fourth bedroom. Personalize this plan with an optional covered patio or extended deck!

I FVATION A

I FVATION B

ELEVATION C

ELEVATION D

ELEVATION E

MAIN FLOOR MAIN FLOOR OPTIONS

Floor plans and renderings are conceptual drawings and may vary from actual plans and homes as built. Options and features may not be available on all homes and are subject to change without notice. Actual homes may vary from photos and/or drawings which show upgraded landscaping and may not represent the lowest-priced homes in the community. Features may include optional upgrades and may not be available on all homes. Square footage numbers are approximate and are subject to change without notice. Prices, specifications and availability subject to change without notice. Q2021 Richmond American Homes, Richmond American Homes of Colorado, Inc. 2/8/2021