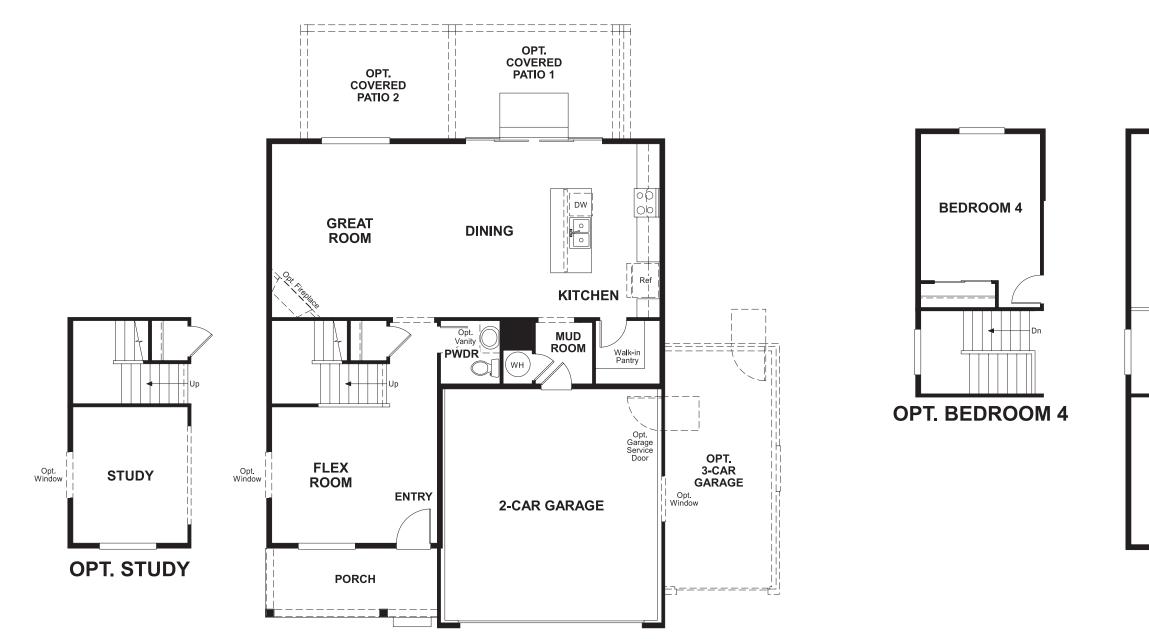

# ABOUT THE LAPIS

The main floor of the beautiful Lapis plan offers versatile flex space, an inviting great room and an open dining room that flows into a corner kitchen with a center island and walk-in pantry. Upstairs, enjoy a large loft, a convenient laundry and a luxurious owner's suite. Personalize this plan with a cozy fireplace, a private study and an additional bedroom!

ELEVATION A

**ELEVATION B** 

Approx. 2,180 sq. ft. | 2 stories | 3-4 bedrooms | 2- to 3-car garage | Plan #R915

ELEVATION C

### RICHMONDAMERICAN.COM/SEASONS

MAIN FLOOR

Floor plans and renderings are conceptual drawings and may vary from actual plans and homes as built. Options and features may not be available on all homes and are subject to change without notice. Actual homes may vary from photos and/or drawings which show upgraded landscaping and may not represent the lowest-priced homes in the community. Features may include optional upgrades and may not be available on all homes. Square footage numbers are approximate and are subject to change without notice. Prices, specifications and availability subject to change without notice. ©2021 Richmond American Homes, Richmond American Homes of Colorado, Inc. 2/8/2021