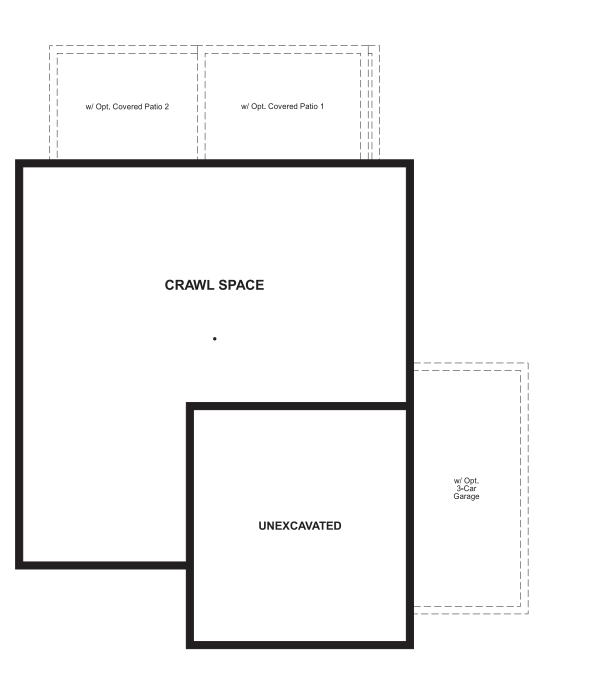

DUBLIN NORTH THE LAPIS

CRAWL SPACE

# ABOUT THE LAPIS

The main floor of the beautiful Lapis plan offers versatile flex space, an inviting great room and an open dining room that flows into a corner kitchen with a center island and walk-in pantry. Upstairs, enjoy a large loft, a convenient laundry and a luxurious owner's suite. Personalize this plan with a cozy fireplace, a private study and an additional bedroom!