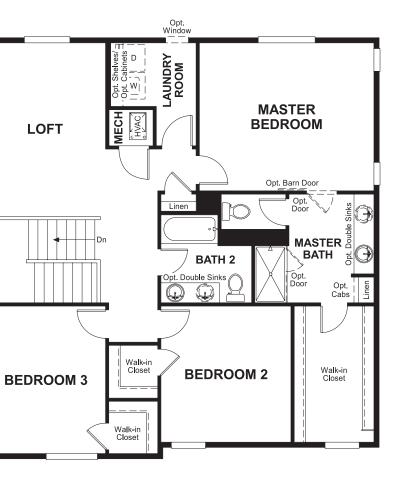

# ABOUT THE LAPIS

The main floor of the beautiful Lapis plan offers versatile flex space, an inviting great room and an open dining room that flows into a corner kitchen with a center island and walk-in pantry. Upstairs, enjoy a large loft, a convenient laundry and a luxurious owner's suite. Personalize this plan with a cozy fireplace, a private study and an additional bedroom!

# SECOND FLOOR