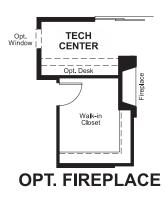

ELEVATION B ELEVATION C ELEVATION D

MAIN FLOOR MAIN FLOOR OPTIONS

Floor plans and renderings are conceptual drawings and may vary from actual plans and homes as built. Options and features may not be available on all homes and are subject to change without notice. Actual homes may vary from photos and/or drawings which show upgraded landscaping and may not represent the lowest-priced homes in the community. Features may include optional upgrades and may not be available on all homes. Square footage numbers are approximate and are subject to change without notice. Prices, specifications and availability subject to change without notice. ©2021 Richmond American Homes, Richmond American Homes of Colorado, Inc. 2/8/2021