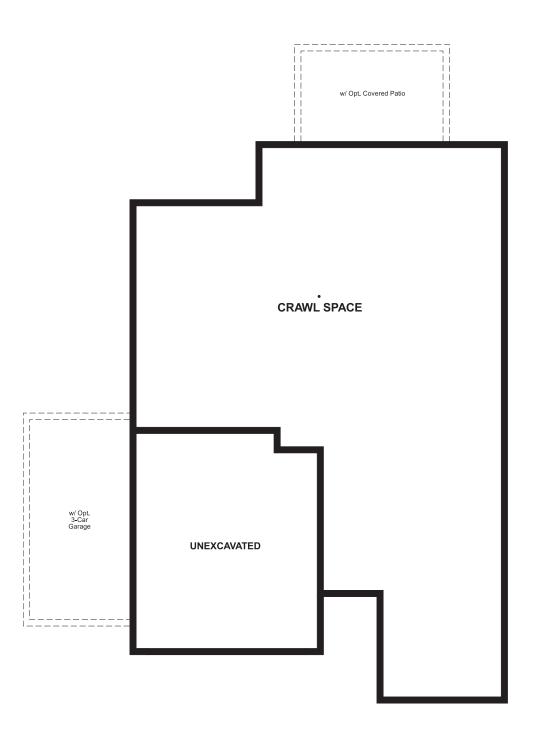

Approx. 1,580 sq. ft. | 1 story | 3 bedrooms | 2- to 3-car garage | Plan #R902

**CRAWL SPACE** 