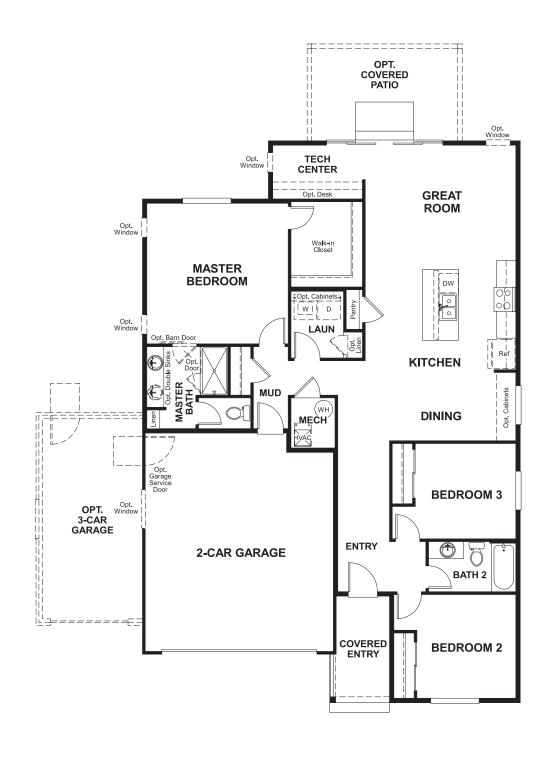

Approx. 1,580 sq. ft. | 1 story | 3 bedrooms | 2- to 3-car garage | Plan #R902

**CRAWL SPACE** 

## **ABOUT THE ONYX**

Enjoy single-floor living in this inspired ranch floor plan! At the front of the home, you'll find two bedrooms flanking a full bath. Toward the back, there's a well-appointed kitchen nestled between an elegant dining room and generous great room. A tech center provides added convenience! The laundry is located near the owner's bedroom, which has a large walk-in closet and a private bath. Add a covered patio for outdoor entertaining.