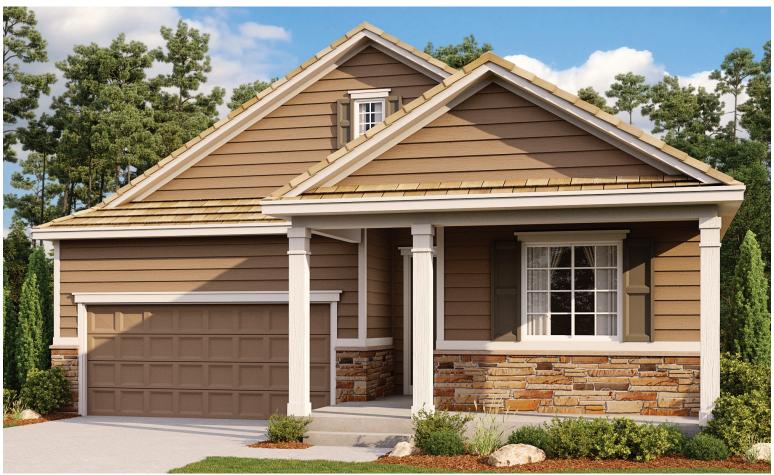

## **HOME GALLERY LOCATION:**

HG2 by Richmond American<sup>TM</sup> | 8000 East Belleview Avenue, Suite D-30 | Greenwood Village, CO 80111 | **888.402.4663** 



Floor plans and renderings are conceptual drawings and may vary from actual plans and homes as built. Options and features may not be available on all homes and are subject to change without notice. Actual homes may vary from photos and/or drawings which show upgraded landscaping and may not represent the lowest-priced homes in the community. Features may include optional upgrades and may not be available on all homes. Square footage numbers are approximate and are subject to change without notice. Prices, specifications and availability subject to change without notice. ©2021 Richmond American Homes of Colorado, Inc. 2/8/2021



ELEVATION E

ELEVATION A

## **ABOUT THE ONYX**

Enjoy single-floor living in this inspired ranch floor plan! At the front of the home, you'll find two bedrooms flanking a full bath. Toward the back, there's a well-appointed kitchen nestled between an elegant dining room and generous great room. A tech center provides added convenience! The laundry is located near the owner's bedroom, which has a large walk-in closet and a private bath. Add a covered patio for outdoor entertaining.









ELEVATION B ELEVATION C ELEVATION D

MAIN FLOOR MAIN FLOOR OPTIONS





Floor plans and renderings are conceptual drawings and may vary from actual plans and homes as built. Options and features may not be available on all homes and are subject to change without notice. Actual homes may vary from phot