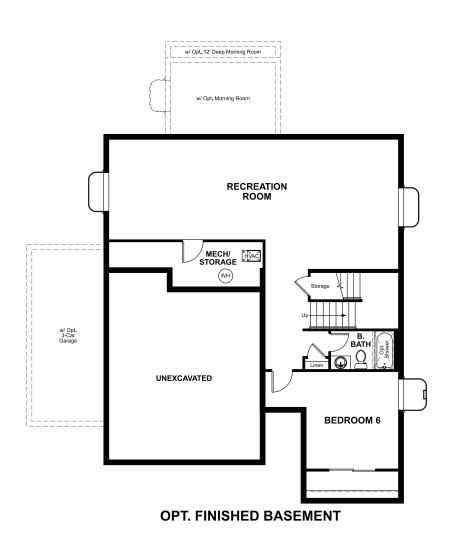

BASEMENT

ELEVATION E

## ABOUT THE CORONADO

The main floor of the Coronado floor plan provides spaces for working and entertaining. Just off the entry are a study and a powder room. At the back of the home, enjoy an open great room, dining room and kitchen, complete with center island and walk-in pantry off the mudroom. Three bedrooms, a generous loft, a laundry and two baths are located upstairs. Add up to two additional bedrooms, a third garage bay and a sunroom!

## THE CORONADO Approx. 2,740 sq. ft. | 2 stories | 3-6 bedrooms | 2- to 3-car garage | Plan #R723

MAIN FLOOR

Floor plans and renderings are conceptual drawings and may vary from actual plans and homes as built. Options and features may not be available on all homes and are subject to change without notice. Actual homes may vary from photos and/or drawings which show upgraded landscaping and may not represent the lowest-priced homes in the community. Features may include optional upgrades and may not be available on all homes. Square footage numbers are approximate and are subject to change without notice. Prices, specifications and availability subject to change without notice. ©2021 Richmond American Homes, Richmond American Homes of Colorado, Inc. 2/8/2021