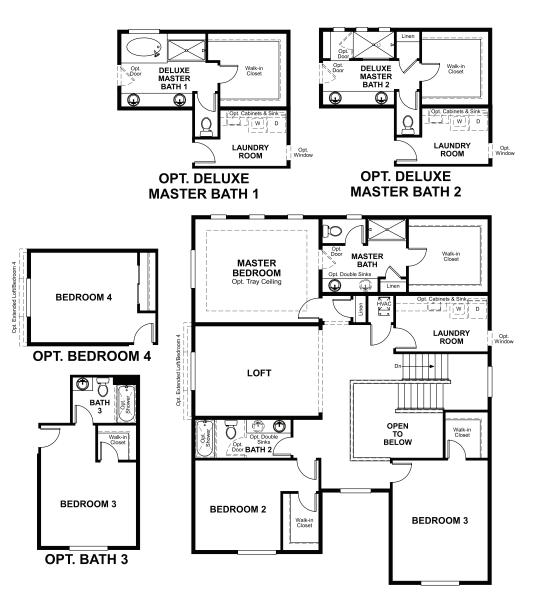

## ABOUT THE CORONADO

The main floor of the Coronado floor plan provides spaces for working and entertaining. Just off the entry are a study and a powder room. At the back of the home, enjoy an open great room, dining room and kitchen, complete with center island and walk-in pantry off the mudroom. Three bedrooms, a generous loft, a laundry and two baths are located upstairs. Add up to two additional bedrooms, a third garage bay and a sunroom!

#### SECOND FLOOR