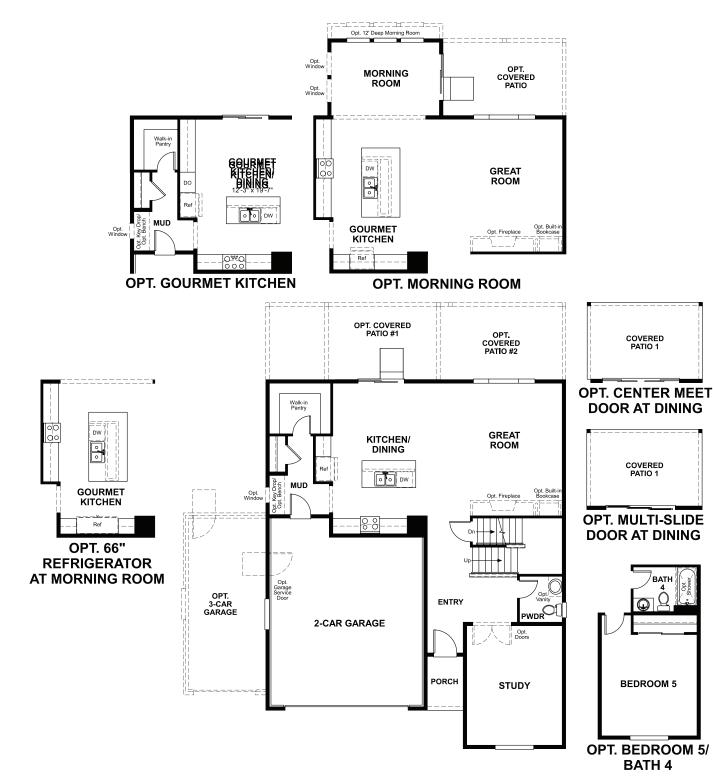

## ABOUT THE CORONADO

The main floor of the Coronado floor plan provides spaces for working and entertaining. Just off the entry are a study and a powder room. At the back of the home, enjoy an open great room, dining room and kitchen, complete with center island and walk-in pantry off the mudroom. Three bedrooms, a generous loft, a laundry and two baths are located upstairs. Add up to two additional bedrooms, a third garage bay and a sunroom!

## THE CORONADO Approx. 2,740 sq. ft. | 2 stories | 3-6 bedrooms | 2- to 3-car garage | Plan #R723

MAIN FLOOR

Floor plans and renderings are conceptual drawings and may vary from actual plans and homes as built. Options and features may not be available on all homes and are subject to change without notice. Actual homes may vary from photos and/or drawings which show upgraded landscaping and may not represent the lowest-priced homes in the community. Features may include optional upgrades and may not be available on all homes. Square footage numbers are approximate and are subject to change without notice. Prices, specifications and availability subject to change without notice. ©2021 Richmond American Homes, Richmond American Homes of Colorado, Inc. 2/8/2021