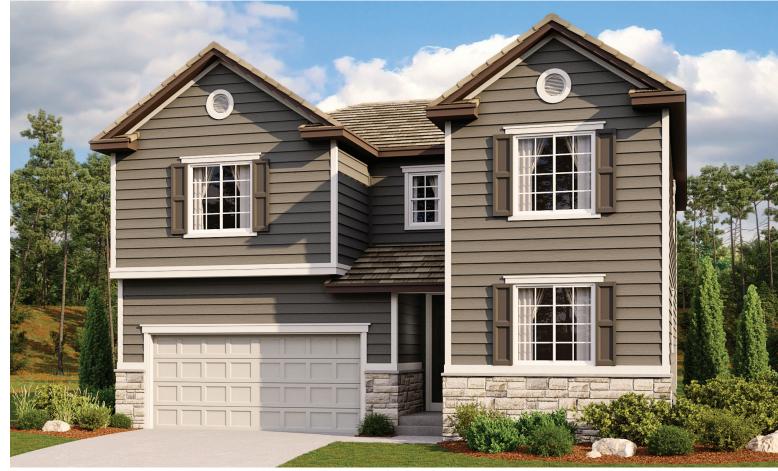

ELEVATION A

**ELEVATION B** 

# DUBLIN NORTH

Approx. 2,740 sq. ft. | 2 stories | 3-6 bedrooms | 2- to 3-car garage | Plan #R723

ELEVATION C

ELEVATION D