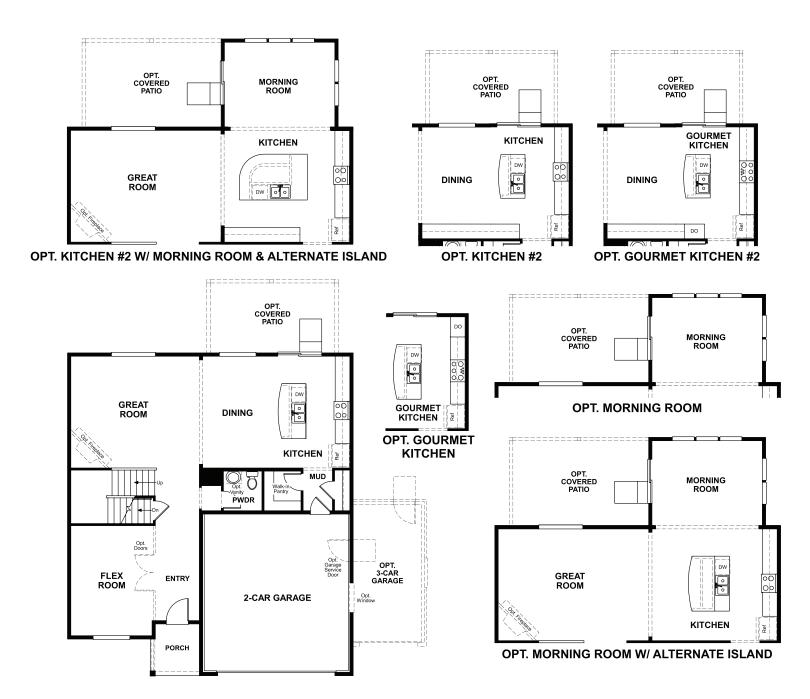

## **ABOUT THE HEMINGWAY**

ELEVATION E

The main floor of the beautiful Hemingway plan features versatile flex space, a great room with optional fireplace, an inviting kitchen with a central island and an optional covered patio. Upstairs, you'll find a convenient laundry, a spacious loft and a lavish owner's suite with a private bath and a roomy walk-in closet. An optional sunroom and finished basement are available.