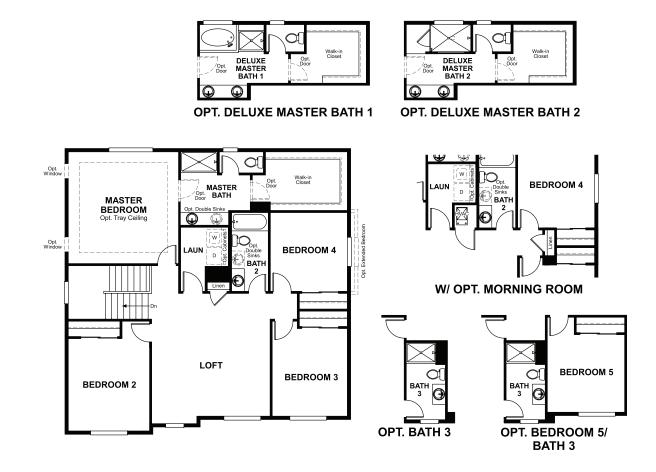

## **ABOUT THE HEMINGWAY**

ELEVATION E

The main floor of the beautiful Hemingway plan features versatile flex space, a great room with optional fireplace, an inviting kitchen with a central island and an optional covered patio. Upstairs, you'll find a convenient laundry, a spacious loft and a lavish owner's suite with a private bath and a roomy walk-in closet. An optional sunroom and finished basement are available.