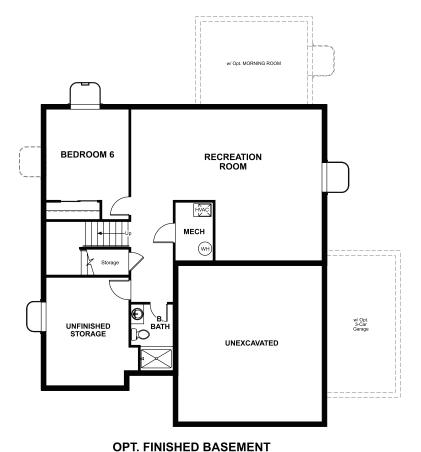

DUBLIN NORTH

Approx. 2,540 sq. ft. | 2 stories | 4-6 bedrooms | 2- to 3-car garage | Plan #R250

**BASEMENT** 

## **ABOUT THE HEMINGWAY**

ELEVATION E

The main floor of the beautiful Hemingway plan features versatile flex space, a great room with optional fireplace, an inviting kitchen with a central island and an optional covered patio. Upstairs, you'll find a convenient laundry, a spacious loft and a lavish owner's suite with a private bath and a roomy walk-in closet. An optional sunroom and finished basement are available.