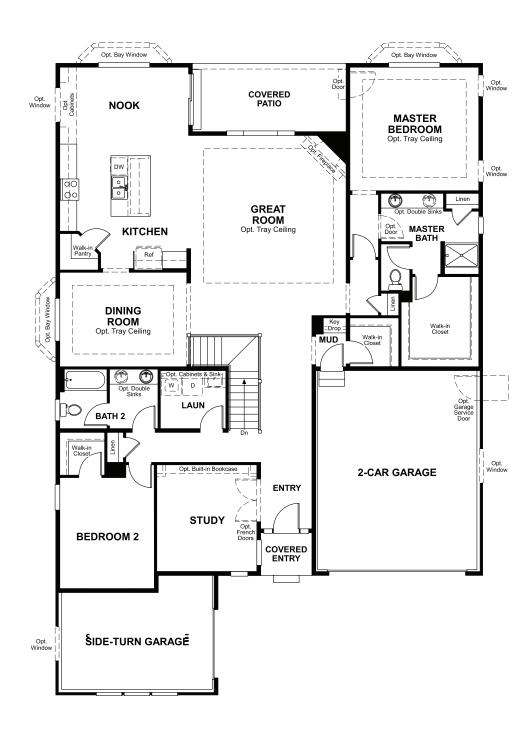

# THE DELANEY

Approx. 2,350 sq. ft. | | story | 3-4 bedrooms | 2- to 3-car garage | Plan #D22D

### **ABOUT THE DELANEY**

The entry of the ranch-style Delaney floor plan leads to a generous great room and kitchen with walk-in pantry and central island. The owner's bedroom is located away from the other bedroom for added privacy. A quiet study, convenient laundry, formal dining room and covered patio complete the design.