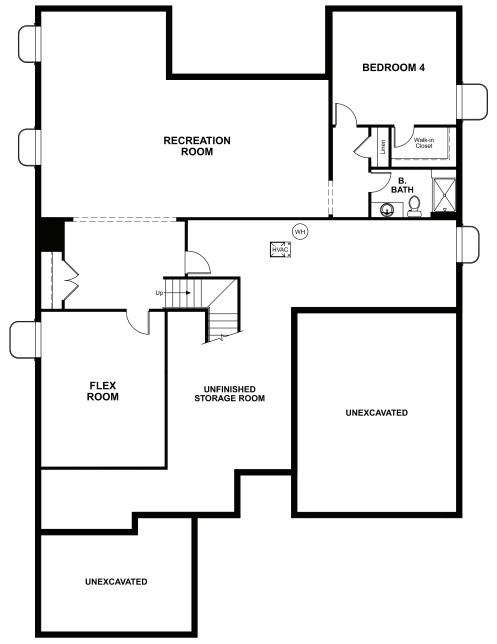

# THE DELANEY

Approx. 2,350 sq. ft. | | story | 3-4 bedrooms | 2- to 3-car garage | Plan #D22D

## **BASEMENT**



# **OPT. FINISHED BASEMENT**

#### **COMMUNITY LOCATION:**

The Landing at Cobblestone Ranch | 6398 Leilani Drive | Castle Rock, CO 80108 | 303.651.0489

#### **HOME GALLERY LOCATION:**

Denver Metro Home Gallery<sup>TM</sup> | 8000 East Belleview Avenue, Suite C-12 | Greenwood Village, CO 80111 | **888.402.4663** 



Floor plans and renderings are conceptual drawings and may vary from actual plans and homes as built. Options and features may not be available on all homes and are subject to change without notice. Actual homes may vary from photos and/or drawings which show upgraded landscaping and may not represent the lowest-priced homes in the community. Features may include optional upgrades and may not be available on all homes. Square footage numbers are approximate and are subject