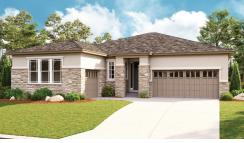

# THE DELANEY

Approx. 2,350 sq. ft. | | story | 3-4 bedrooms | 2- to 3-car garage | Plan #D22D

ELEVATION C

### **ABOUT THE DELANEY**

The entry of the ranch-style Delaney floor plan leads to a generous great room and kitchen with walk-in pantry and central island. The owner's bedroom is located away from the other bedroom for added privacy. A quiet study, convenient laundry, formal dining room and covered patio complete the design.