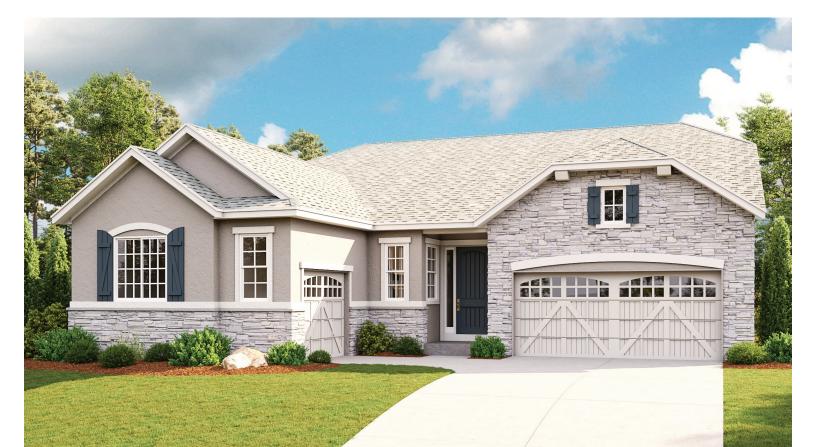

ELEVATION C

### **ABOUT THE DELANEY**

The entry of the ranch-style Delaney floor plan leads to a generous great room and kitchen with walk-in pantry and central island. The owner's bedroom is located away from the other bedroom for added privacy. A quiet study, convenient laundry, formal dining room and covered patio complete the design.