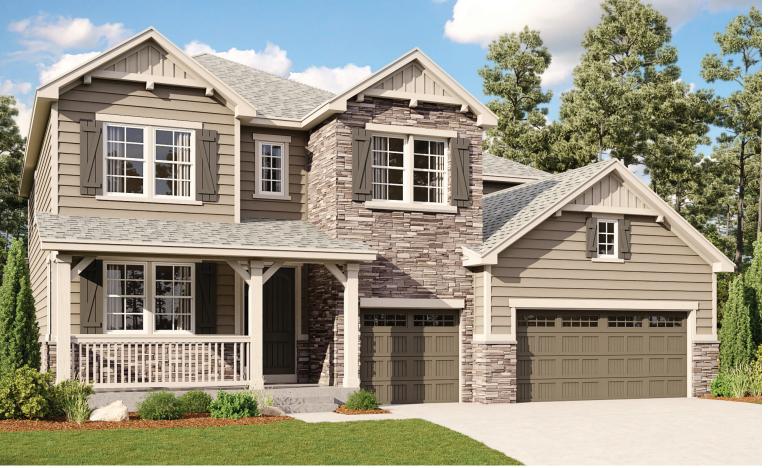

N:**

Denver Metro Home Gallery<sup>TM</sup> | 8000 East Belleview Avenue, Suite C-12 | Greenwood Village, CO 80111 | **888.402.4663** 



Floor plans and renderings are conceptual drawings and may vary from actual plans and homes as built. Options and features may not be available on all homes and are subject to change without notice. Actual homes may vary from photos and/or drawings which show upgraded landscaping and may not represent the lowest-priced homes in the community. Features may include optional upgrades and may not be available on all homes. Square footage numbers are approximate and are subject to change without notice. Prices, specifications and availability subject to change without notice. ©2021 Richmond American Homes, Richmond American Homes of Colorado, Inc. 2/1/2021



ELEVATION D

**ELEVATION A** 

## ABOUT THE DILLON II

The Dillon II plan features an airy two-story entry and a spacious great room with an optional fireplace. You'll also appreciate a quiet study, formal dining room and corner kitchen with center island and breakfast nook. Upstairs, discover four generous bedrooms, including an elegant owner's suite with an immense walk-in closet and private bath with double sinks. Personalization options include a gourmet kitchen, sunroom, covered patio, finished basement and 4-car garage.





ELEVATION B



ELEVATION C

MAIN FLOOR SECOND FLOOR





Floor plans and renderings are conceptual drawings and may vary from actual plans and homes as built. Options and features may not be available on all homes and are subject to change without notice. Actua