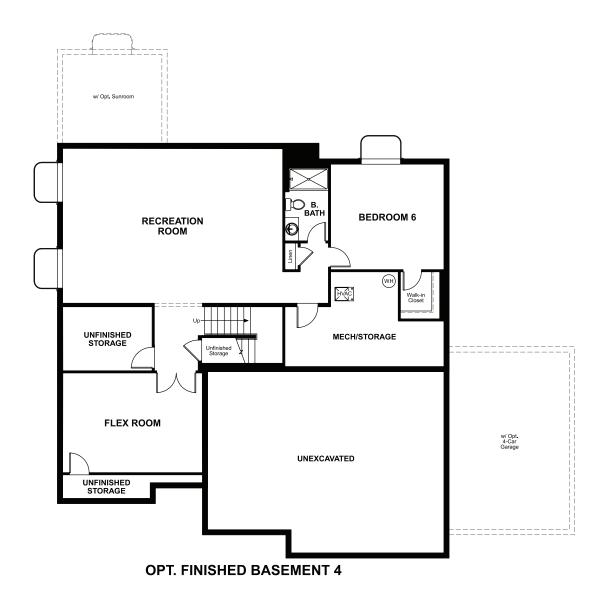

Approx. 3,310 sq. ft. | 2 stories | 4-6 bedrooms | 3- to 4-car garage | Plan #D399

**BASEMENT** 