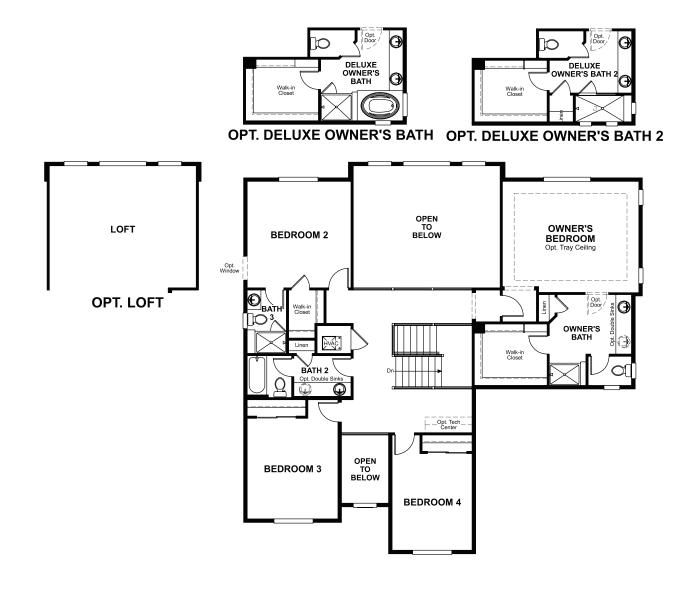

Approx. 3,310 sq. ft. | 2 stories | 4-6 bedrooms | 3- to 4-car garage | Plan #D399

**BASEMENT** 

## ABOUT THE DILLON II

The Dillon II plan features an airy two-story entry and a spacious great room with an optional fireplace. You'll also appreciate a quiet study, formal dining room and corner kitchen with center island and breakfast nook. Upstairs, discover four generous bedrooms, including an elegant owner's suite with an immense walk-in closet and private bath with double sinks. Personalization options include a gourmet kitchen, sunroom, covered patio, finished basement and 4-car garage.

ELEVATION B

ELEVATION C

MAIN FLOOR SECOND FLOOR

Floor plans and renderings are conceptual drawings and may vary from actual plans and homes as built. Options and features may not be available on all homes and are subject to change without notice. Actual homes may vary from photos and/or drawings which show upgraded landscaping and may not represent the lowest-priced homes in the community. Features may include optional upgrades and may not be available on all homes. Square footage numbers are approximate and are subject to change without notice. Prices, specifications and availability subject to change without notice. Q2021 Richmond American Homes, Richmond American Homes of Colorado, Inc. 2/1/2021