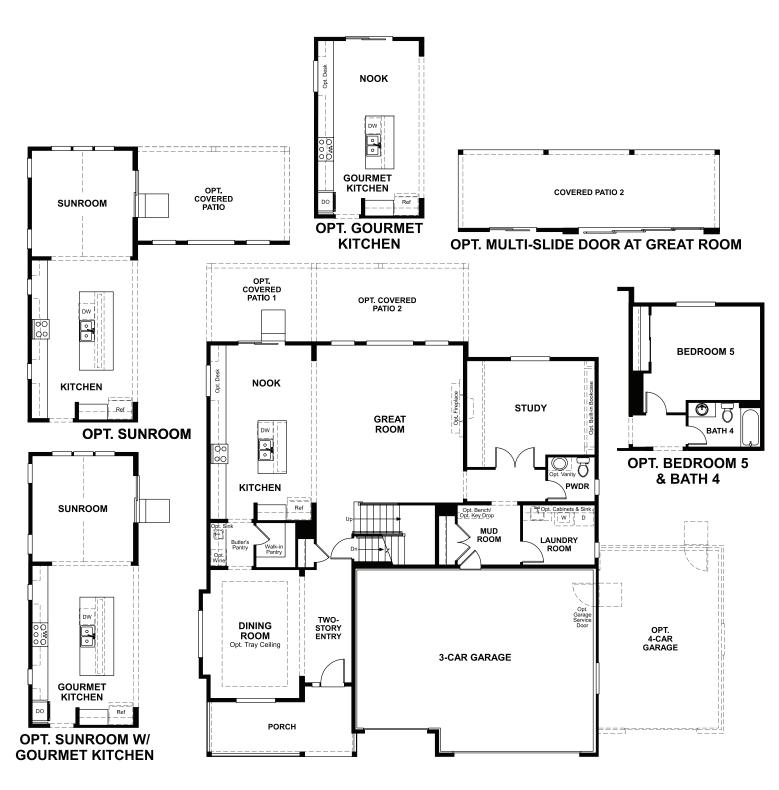

Approx. 3,310 sq. ft. | 2 stories | 4-6 bedrooms | 3- to 4-car garage | Plan #D399

**BASEMENT** 

## ABOUT THE DILLON II

The Dillon II plan features an airy two-story entry and a spacious great room with an optional fireplace. You'll also appreciate a quiet study, formal dining room and corner kitchen with center island and breakfast nook. Upstairs, discover four generous bedrooms, including an elegant owner's suite with an immense walk-in closet and private bath with double sinks. Personalization options include a gourmet kitchen, sunroom, covered patio, finished basement and 4-car garage.

ELEVATION B

ELEVATION C

MAIN FLOOR SECOND FLOOR

Floor plans and renderings are conceptual drawings and may vary from actual plans and homes as built. Options and features may not be available on all homes and are subject to change without notice. Actual homes may vary from photos and/or drawings which show upgraded landscaping and may not represent the lowest-priced homes in the community. Features may include optional upgrades and may not be available on all homes. Square footage numbers are approximate and are subject to change without notice. Prices, specifications and availability subject to change without notice. Q2021 Richmond American Homes, Richmond American Homes of Colorado, Inc. 2/1/2021