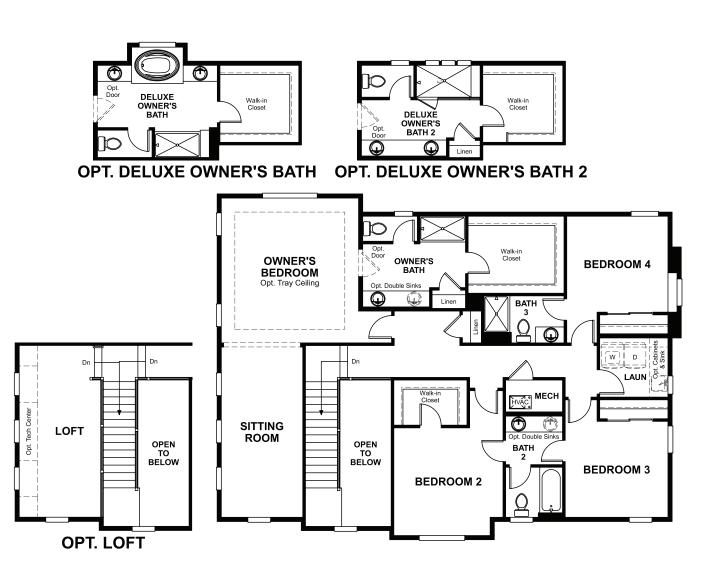

#### ABOUT THE JASMINE

Front- and side-entry garages and a welcoming front porch give the Jasmine plan ample curb appeal. The main floor is designed for entertaining, boasting a powder room, a formal dining room and an expansive great room that flows into a large kitchen, complete with island and breakfast nook. Other highlights include a mudroom with an adjacent pantry and a suite composed of a bedroom, bathroom, laundry and living room—perfect for guests or multigenerational living! Upstairs, you'll find a laundry, three bedrooms with a shared bath and an elegant owner's suite showcasing a private bath, oversized walk-in closet and adjacent sitting room, which can be optioned as a loft. Additional options include two deluxe owner's bath layouts, a finished basement and a covered patio.

#### SECOND FLOOR