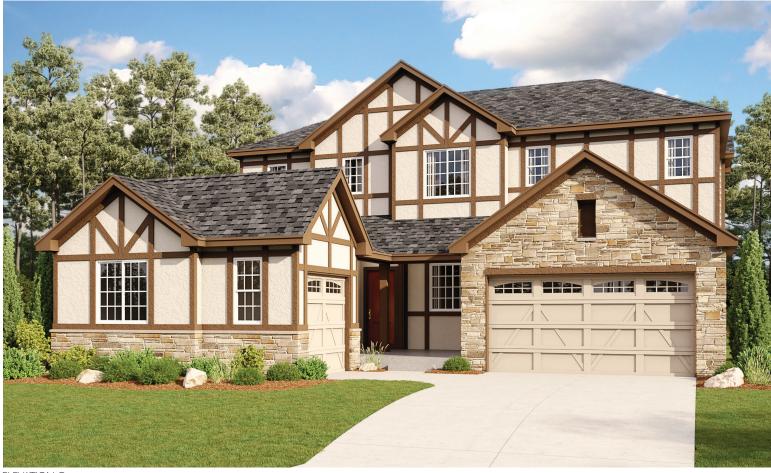

# THE GALLERY AT REUNION

Approx. 3,520 sq. ft. | 2 stories | 4-6 bedrooms | 3-car garage | Plan #D33D

ELEVATION B

## THE JASMINE | Approx. 3,520 sq. ft. | 2 stories | 4-6 bedrooms | 3-car garage | Plan #D33D

#============================

SIDE-TURN GARAGE

COVERED PATIO COVERED PATIO NOOK **OPT. CENTER-MEET DOOR** AT GREAT ROOM **BEDROOM 5** אם | GREAT **0** ROOM 00 COVERED PATIO KITCHEN **OPT. MULTI-SLIDE DOOR** Ref **AT GREAT ROOM** MUDROOM TWO-STORY BATH DINING  $4 \bigcirc$ | DV ROOM | • | • Opt. Tray Ceiling Opt. Garagı Service Door GOURMET KITCHEN DO Ref PORCH 2-CAR GARAGE **OPT. GOURMET** LIVING **KITCHEN** ROOM - Ref TWO-~ STORY