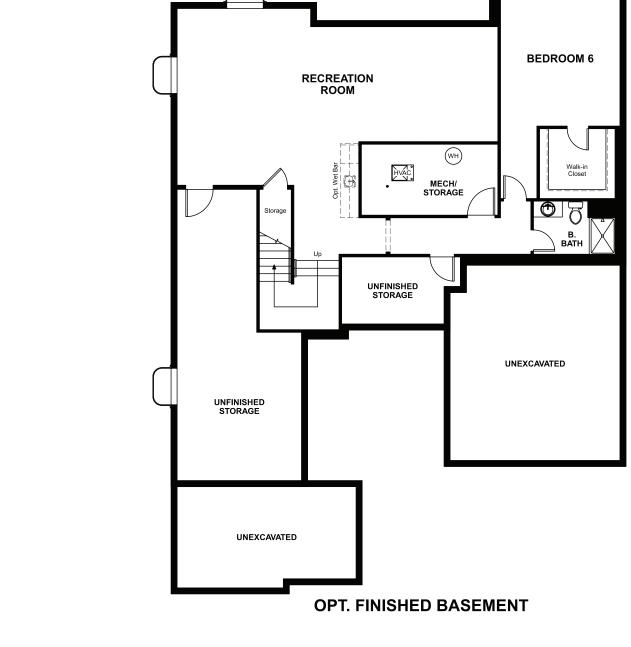

BASEMENT

ELEVATION C

#### ABOUT THE JASMINE

Front- and side-entry garages and a welcoming front porch give the Jasmine plan ample curb appeal. The main floor is designed for entertaining, boasting a powder room, a formal dining room and an expansive great room that flows into a large kitchen, complete with island and breakfast nook. Other highlights include a mudroom with an adjacent pantry and a suite composed of a bedroom, bathroom, laundry and living room—perfect for guests or multigenerational living! Upstairs, you'll find a laundry, three bedrooms with a shared bath and an elegant owner's suite showcasing a private bath, oversized walk-in closet and adjacent sitting room, which can be optioned as a loft. Additional options include two deluxe owner's bath layouts, a finished basement and a covered patio.