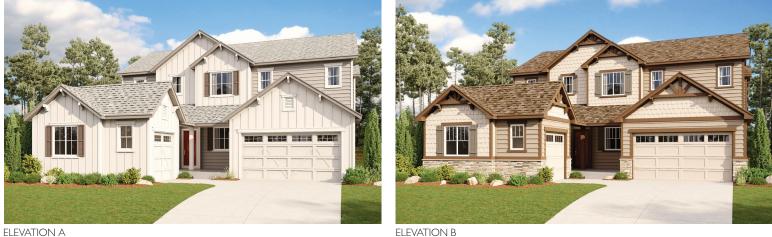

# THE GALLERY AT REUNION

Approx. 3,520 sq. ft. | 2 stories | 4-6 bedrooms | 3-car garage | Plan #D33D

ELEVATION B

## THE JASMINE | Approx. 3,520 sq. ft. | 2 stories | 4-6 bedrooms | 3-car garage | Plan #D33D

#============================

SIDE-TURN GARAGE

COVERED PATIO COVERED PATIO NOOK **OPT. CENTER-MEET DOOR** AT GREAT ROOM **BEDROOM 5** אם | GREAT **0** ROOM 00 COVERED PATIO KITCHEN **OPT. MULTI-SLIDE DOOR** Ref **AT GREAT ROOM** MUDROOM TWO-STORY BATH DINING  $4 \bigcirc$ | DV ROOM | • | • Opt. Tray Ceiling Opt. Garagı Service Door GOURMET KITCHEN DO Ref PORCH 2-CAR GARAGE **OPT. GOURMET** LIVING **KITCHEN** ROOM - Ref TWO-~ STORY