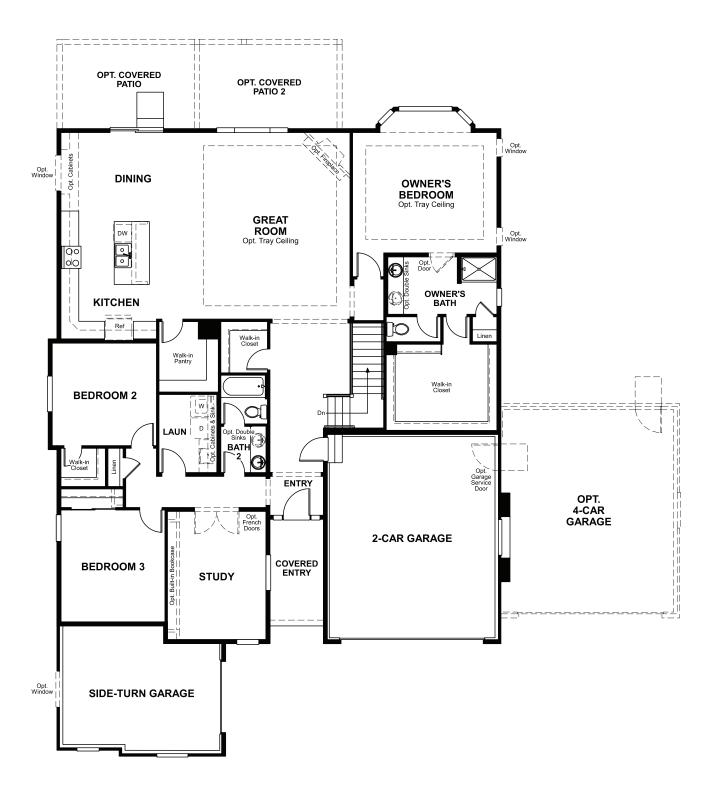

## THE DANIEL

Approx. 2,360 sq. ft. | | story | 3-5 bedrooms | 3- to 4-car garage | Plan #D237

BASEMENT

## **ABOUT THE DANIEL**

A shady covered porch welcomes guests to the Daniel. This stylish ranch plan features an expansive great room and dining room combination area that's perfect for entertaining. A private study with double doors and a luxurious owner's bedroom with walk-in closet and an optional deluxe owner's bath provide space for work or relaxation. A full unfinished basement is included.