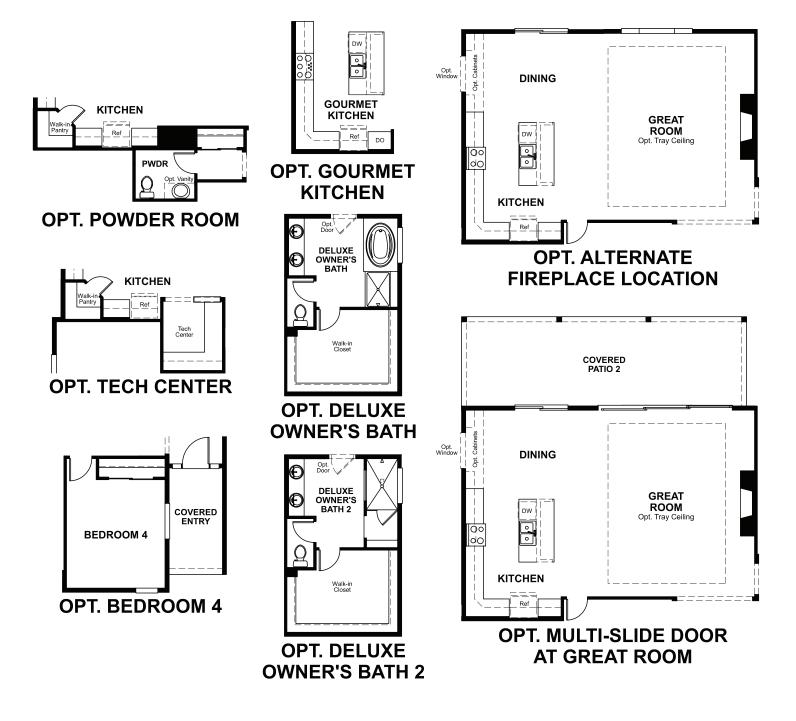

ELEVATION A

ELEVATION B

ELEVATION D

ELEVATION E

ELEVATION F

MAIN FLOOR MAIN FLOOR OPTIONS

Floor plans and renderings are conceptual drawings and may vary from actual plans and homes as built. Options and features may not be available on all homes and are subject to change without notice. Actual homes may vary from photo's and/or drawings which show upgraded landscaping and may not represent the lowest-priced homes in the community. Features may include optional upgrades and may not be available on all homes. Square footage numbers are approximate and are subject to change without notice. Prices, specifications and availability subject to change without notice. ©2021 Richmond American Homes, Richmond American Homes of Colorado, Inc. 2/11/2021