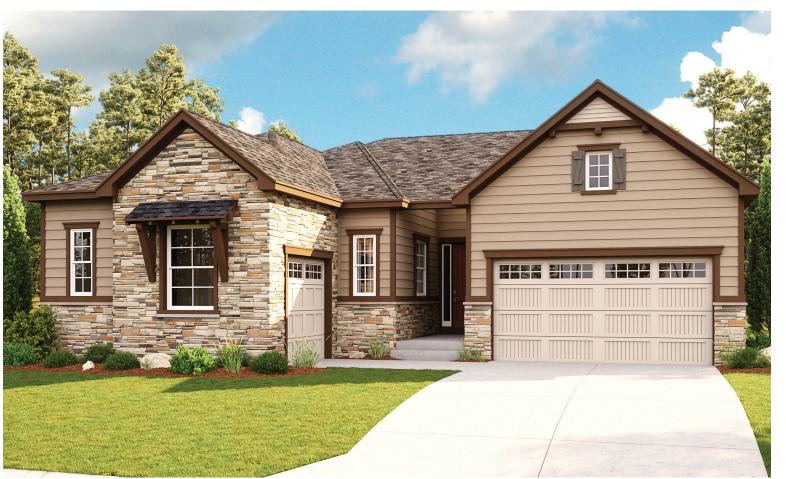

:**

Denver Metro Home Gallery<sup>TM</sup> | 8000 East Belleview Avenue, Suite C-12 | Greenwood Village, CO 80111 | **888.402.4663** 



Floor plans and renderings are conceptual drawings and may vary from actual plans and homes as built. Options and features may not be available on all homes and are subject to change without notice. Actual homes may vary from photos and/or drawings which show upgraded landscaping and may not represent the lowest-priced homes in the community. Features may include optional upgrades and may not be available on all homes. Square footage numbers are approximate and are subject to change without notice. Prices, specifications and availability subject to change without notice. ©2021 Richmond American Homes, Richmond American Homes of Colorado, Inc. 2/11/2021



ELEVATION C

## **ABOUT THE DANIEL**

A shady covered porch welcomes guests to the Daniel. This stylish ranch plan features an expansive great room and dining room combination area that's perfect for entertaining. A private study with double doors and a luxurious owner's bedroom with walk-in closet and an optional deluxe owner's bath provide space for work or relaxation. A full unfinished basement is included.



ELEVATION A

ELEVATION B







ELEVATION D

ELEVATION E

ELEVATION F

MAIN FLOOR MAIN FLOOR OPTIONS





Floor plans and renderings are conceptual drawings and may vary from actual plans and homes as built. Options and features may not be available on all homes and are subject to change without notice. Actual homes may vary from photo's and/or drawings which show upgraded lands