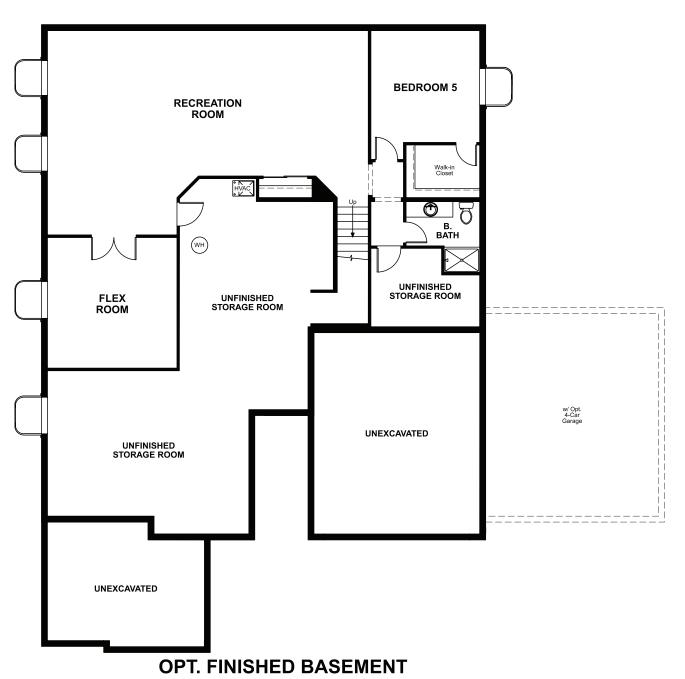

## THE DANIEL

Approx. 2,360 sq. ft. | | story | 3-5 bedrooms | 3- to 4-car garage | Plan #D237

BASEMENT

## **ABOUT THE DANIEL**

A shady covered porch welcomes guests to the Daniel. This stylish ranch plan features an expansive great room and dining room combination area that's perfect for entertaining. A private study with double doors and a luxurious owner's bedroom with walk-in closet and an optional deluxe owner's bath provide space for work or relaxation. A full unfinished basement is included.