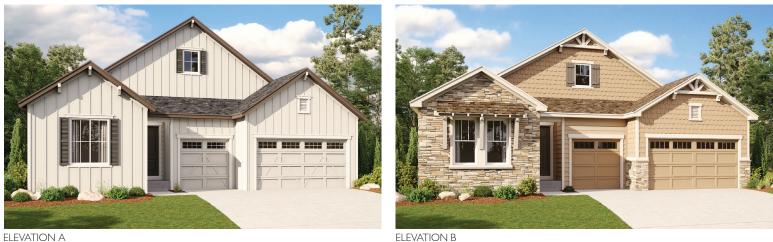

ELEVATION C

# Approx. 2,890 sq. ft. | I story | 3-6 bedrooms | 3- to 4-car garage | Plan #D786

ELEVATION B