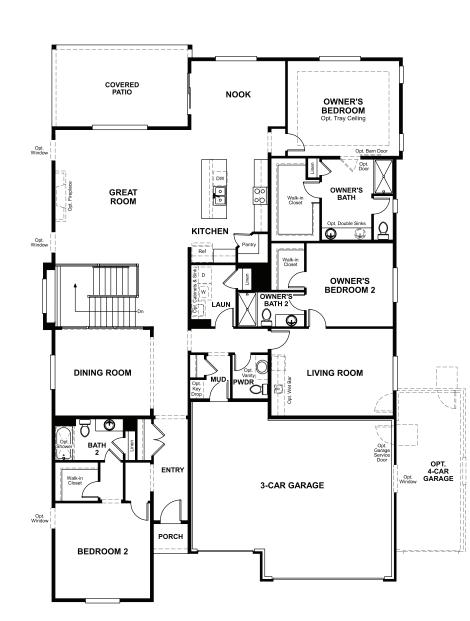

### **ABOUT THE DARIUS**

Part of the Modern Living™ Collection, the ranch-style Darius plan provides a sophisticated and accommodating ranch-style layout. In addition to a lavish owner's suite, which boasts a walk-in closet and attached bath with double sinks, this home includes a second owner's suite with an adjacent living room perfect for multi-generational living. For a more complete secondary residence, opt for a private entrance and a kitchenette featuring a sink, refrigerator and cabinets. Other highlights include a study, a great room with optional center-meet or multi-slide doors leading onto an adjacent covered patio, and an inviting kitchen with an island, dining nook and optional gourmet features. Additional options include a formal dining room, an owner's retreat, a club room, a deluxe owner's bath and a 4-car garage.

# Approx. 2,890 sq. ft. | I story | 3-6 bedrooms | 3- to 4-car garage | Plan #D786

ELEVATION B

## **RICHMONDAMERICAN.COM**

MAIN FLOOR

OWNER'S

RETREAT

OWNER'S BEDROOM

DELUXE

OWNER'S BATH

 $\bigcirc$   $\bigcirc$   $\bigcirc$ 