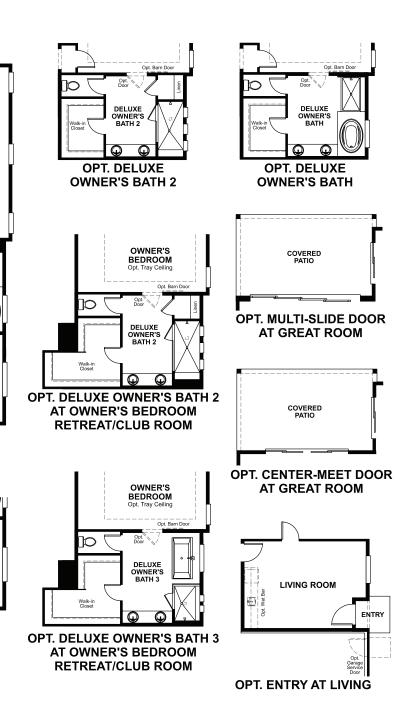

### **ABOUT THE DARIUS**

Part of the Modern Living™ Collection, the ranch-style Darius plan provides a sophisticated and accommodating ranch-style layout. In addition to a lavish owner's suite, which boasts a walk-in closet and attached bath with double sinks, this home includes a second owner's suite with an adjacent living room perfect for multi-generational living. For a more complete secondary residence, opt for a private entrance and a kitchenette featuring a sink, refrigerator and cabinets. Other highlights include a study, a great room with optional center-meet or multi-slide doors leading onto an adjacent covered patio, and an inviting kitchen with an island, dining nook and optional gourmet features. Additional options include a formal dining room, an owner's retreat, a club room, a deluxe owner's bath and a 4-car garage.