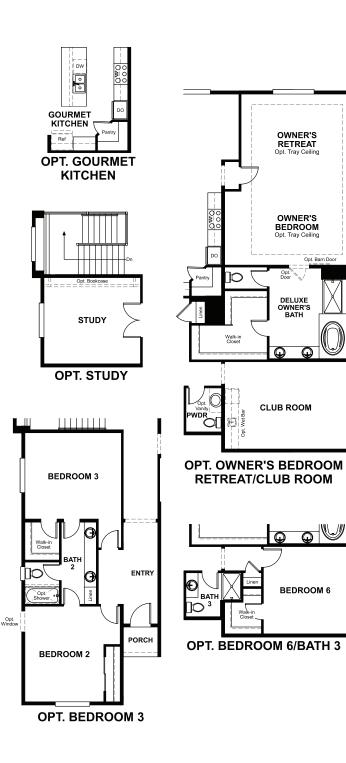

### **ABOUT THE DARIUS**

Part of the Modern Living™ Collection, the ranch-style Darius plan provides a sophisticated and accommodating ranch-style layout. In addition to a lavish owner's suite, which boasts a walk-in closet and attached bath with double sinks, this home includes a second owner's suite with an adjacent living room perfect for multi-generational living. For a more complete secondary residence, opt for a private entrance and a kitchenette featuring a sink, refrigerator and cabinets. Other highlights include a study, a great room with optional center-meet or multi-slide doors leading onto an adjacent covered patio, and an inviting kitchen with an island, dining nook and optional gourmet features. Additional options include a formal dining room, an owner's retreat, a club room, a deluxe owner's bath and a 4-car garage.

## **RICHMONDAMERICAN.COM**

MAIN FLOOR

OWNER'S

RETREAT

OWNER'S BEDROOM

DELUXE

OWNER'S BATH

 $\bigcirc$   $\bigcirc$   $\bigcirc$ 

BEDROOM 6

Q Q

Floor plans and renderings are conceptual drawings and may vary from actual plans and homes as built. Options and features may not be available on all homes and are subject to change without notice. Actual homes may vary from photos and/or drawings which show upgraded landscaping and may not represent the lowest-priced homes in the community. Features may include optional upgrades and may not be available on all homes. Square footage numbers are approximate and are subject to change without notice. Prices, specifications and availability subject to change without notice. ©2021 Richmond American Homes, Richmond American Homes of Colorado, Inc. 2/1/2021