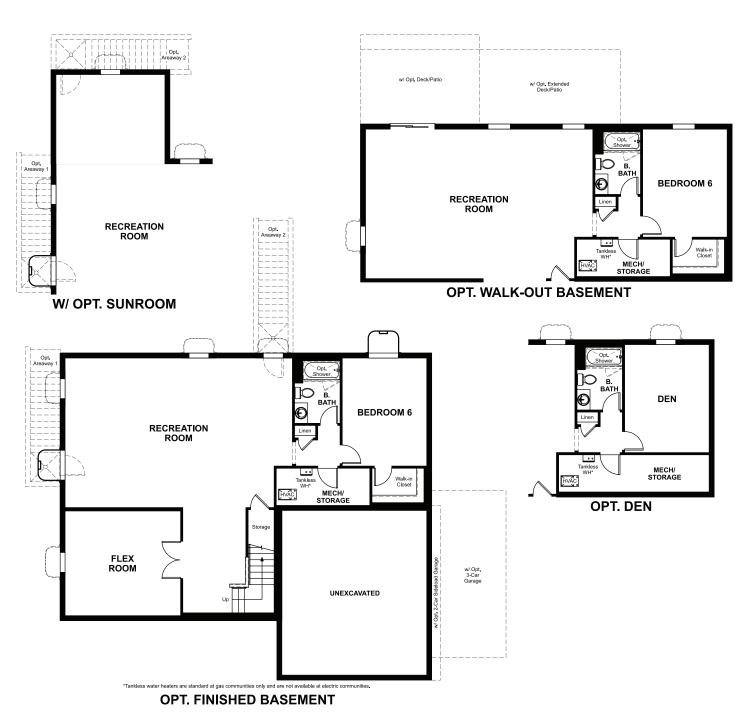

# THE PRESTON

Approx. 3,050 sq. ft. | 4 to 6 bed | 2.5 to 5 bath | 2- to 3-car garage | Plan #M898

ELEVATION B

ELEVATION F

## THE PRESTON Approx. 3,050 sq. ft. | 4 to 6 bed | 2.5 to 5 bath | 2- to 3-car garage | Plan #M898

OPT. DECK/ COVERED DECK/ COVERED PATIO OPT. DECK/ COVERED DECK/ COVERED PATIO OPT. EXTENDED DECK/ COVERED DECK/ COVERED PATIO SUNROOM **OPT. 12' CENTER-MEET DOORS** 0 • GREAT ROOM Opt. OPT. DECK/ COVERED DECK/ COVERED PATIO OPT. EXTENDED DECK/ COVERED DECK/ COVERED PATIO KITCHEN KITCHEN Walk-Pantr Ref **OPT. 12' MULTI-SLIDE DOORS OPT. PASS-THRU OPT. SUNROOM** AT KITCHEN W/ SUNROOM **BEDROOM 5** OPT. DECK/ COVERED DECK/ COVERED PATIO OPT. EXTENDED DECK/ COVERED DECK/ COVERED PATIO DW 00 KITCHEN 4 NOOK **OPT. PASS-THRU** STUDY AT KITCHEN **OPT. BEDROOM 5/** GREAT BATH 4 ROOM DW 00 Q KITCHEN PWDR DW 00 GOURMET KITCHEN Opt. Garage Service Door **OPT. GOURMET** DINING OPT. 3-CAR GARAGE TWO-STORY ENTRY ROOM Opt. Tray Ceiling **KITCHEN** 2-CAR GARAGE COVERED PORCH