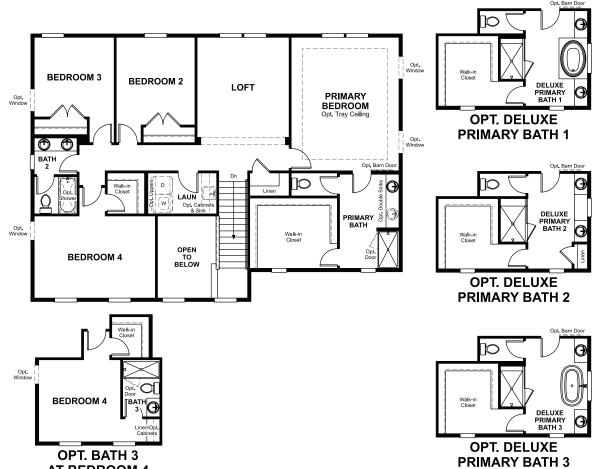

#### ABOUT THE PRESTON

The Preston plan greets guests with an inviting covered porch, and continues to impress with a formal dining room, spacious great room and well-appointed kitchen featuring a center island, walk-in pantry and nook. A mudroom, powder room and private study round out the main floor. Upstairs, discover a central laundry, a large loft, three secondary bedrooms with a shared bath and an elegant primary suite boasting an attached bath and expansive walk-in closet. Personalize this plan with a variety of exciting options, including a gourmet kitchen, sunroom, extra bedroom, covered patio and finished basement! Renderings shown with optional features.

## THE PRESTON Approx. 3,050 sq. ft. | 4 to 6 bed | 2.5 to 5 bath | 2- to 3-car garage | Plan #M898

OPT. DECK/ COVERED DECK/ COVERED PATIO OPT. DECK/ COVERED DECK/ COVERED PATIO OPT. EXTENDED DECK/ COVERED DECK/ COVERED PATIO SUNROOM **OPT. 12' CENTER-MEET DOORS** 0 • GREAT ROOM Opt. OPT. DECK/ COVERED DECK/ COVERED PATIO OPT. EXTENDED DECK/ COVERED DECK/ COVERED PATIO KITCHEN KITCHEN Walk-Pantr Ref **OPT. 12' MULTI-SLIDE DOORS OPT. PASS-THRU OPT. SUNROOM** AT KITCHEN W/ SUNROOM **BEDROOM 5** OPT. DECK/ COVERED DECK/ COVERED PATIO OPT. EXTENDED DECK/ COVERED DECK/ COVERED PATIO DW 00 KITCHEN 4 NOOK **OPT. PASS-THRU** STUDY AT KITCHEN **OPT. BEDROOM 5/** GREAT BATH 4 ROOM DW 00 Q KITCHEN PWDR DW 00 GOURMET KITCHEN Opt. Garage Service Door **OPT. GOURMET** DINING OPT. 3-CAR GARAGE TWO-STORY ENTRY ROOM Opt. Tray Ceiling **KITCHEN** 2-CAR GARAGE COVERED PORCH

**AT BEDROOM 4** 

How does this floor plan rate? Take a look: **100** = standard new home\*\* **130** = typical resale home\*\*\* The lower the number, the better! Refer to the RESNET® HERS index brochure or go to **RESNET.us** and **HERSindex.com** 

#### SECOND FLOOR