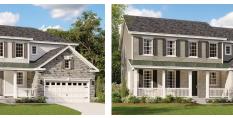

#### ABOUT THE PRESTON

The Preston plan greets guests with an inviting covered porch, and continues to impress with a formal dining room, spacious great room and well-appointed kitchen featuring a center island, walk-in pantry and nook. A mudroom, powder room and private study round out the main floor. Upstairs, discover a central laundry, a large loft, three secondary bedrooms with a shared bath and an elegant primary suite boasting an attached bath and expansive walk-in closet. Personalize this plan with a variety of exciting options, including a gourmet kitchen, sunroom, extra bedroom, covered patio and finished basement! Renderings shown with optional features.

# THE PRESTON

Approx. 3,050 sq. ft. | 4 to 6 bed | 2.5 to 5 bath | 2- to 3-car garage | Plan #M898

ELEVATION B

ELEVATION F