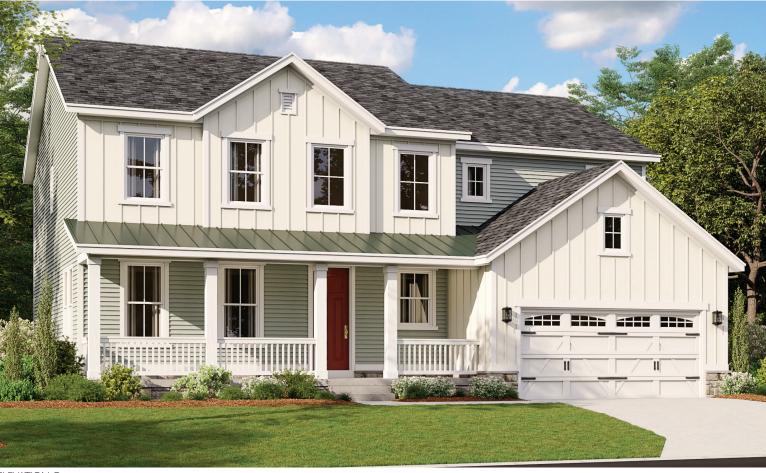

#### ABOUT THE PRESTON

The Preston plan greets guests with an inviting covered porch, and continues to impress with a formal dining room, spacious great room and well-appointed kitchen featuring a center island, walk-in pantry and nook. A mudroom, powder room and private study round out the main floor. Upstairs, discover a central laundry, a large loft, three secondary bedrooms with a shared bath and an elegant primary suite boasting an attached bath and expansive walk-in closet. Personalize this plan with a variety of exciting options, including a gourmet kitchen, sunroom, extra bedroom, covered patio and finished basement! Renderings shown with optional features.

# THE PRESTON

Approx. 3,050 sq. ft. | 4 to 6 bed | 2.5 to 5 bath | 2- to 3-car garage | Plan #M898

ELEVATION B

ELEVATION F