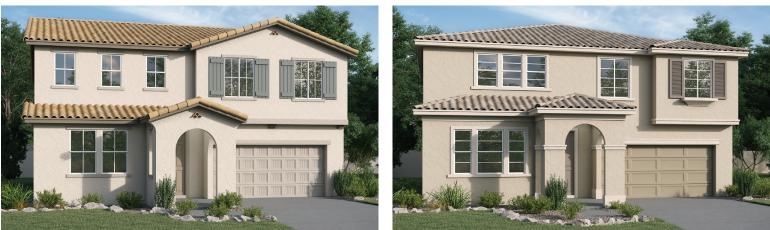

#### ELEVATION A

# THE TOURMALINE

Approx. 2,660 sq. ft. | 2 stories | 3-5 bedrooms | 2- to 3-car garage | Plan #\$923

ELEVATION D