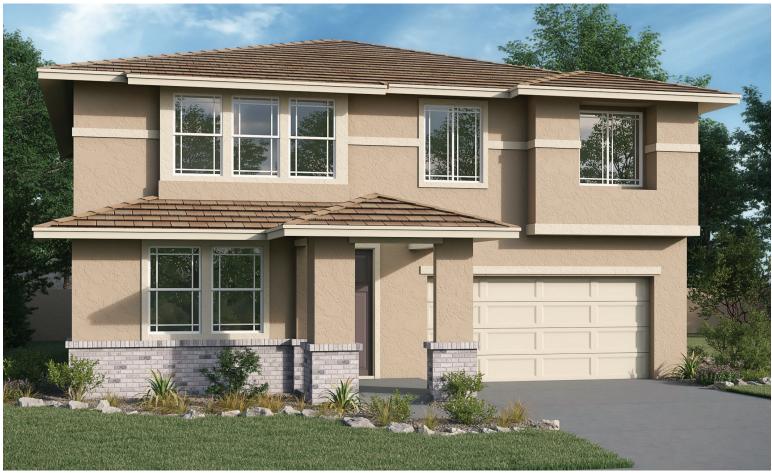

# **SEASONS**

ELEVATION E

## ABOUT THE TOURMALINE

The two-story Tourmaline floor plan offers abundant opportunities for personalization. The main floor showcases an open layout with a great room, a dining area and a kitchen with a center island. You'll also find a powder room and a versatile flex room that can be optioned as a fifth bedroom. Upstairs, the owner's suite features an immense walk-in closet and a private bath. Two additional bedrooms, a bath, a laundry and a loft that can be optioned as a fourth bedroom complete the second floor. Personalize this plan with a covered patio or a 3-car garage!