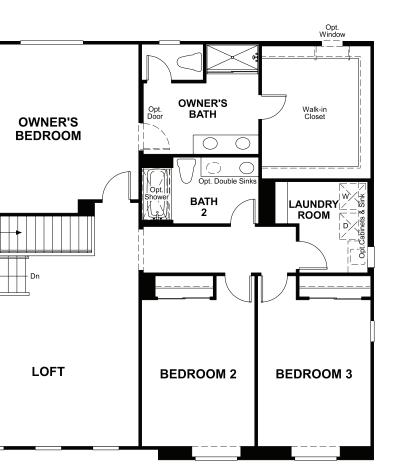

#### SECOND FLOOR

## ABOUT THE TOURMALINE

The two-story Tourmaline floor plan offers abundant opportunities for personalization. The main floor showcases an open layout with a great room, a dining area and a kitchen with a center island. You'll also find a powder room and a versatile flex room that can be optioned as a fifth bedroom. Upstairs, the owner's suite features an immense walk-in closet and a private bath. Two additional bedrooms, a bath, a laundry and a loft that can be optioned as a fourth bedroom complete the second floor. Personalize this plan with a covered patio or a 3-car garage!