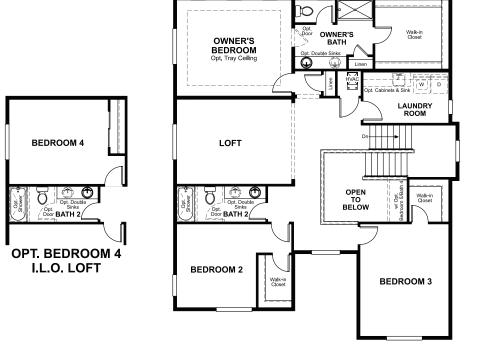

## **ABOUT THE CORONADO**

The main floor of the Coronado floor plan provides spaces for working and entertaining. Just off the entry are a study and a powder room. At the back of the home, enjoy an open great room, dining room and kitchen, complete with center island and walk-in pantry off the mudroom. Three bedrooms, a generous loft, a laundry and two baths are located upstairs. Add up to two additional bedrooms, a covered patio and a sunroom!

ELEVATION A

MAIN FLOOR SECOND FLOOR

Floor plans and renderings are conceptual drawings and may vary from actual plans and homes as built. Options and features may not be available on all homes and are subject to change without notice. Actual homes may vary from photos and/or drawings which show upgraded landscaping and may not represent the lowest-priced homes in the community. Features may include optional upgrades and may not be available on all homes. Square footage numbers are approximate and are subject to change without notice. Prices, specifications and availability subject to change without notice. ©2021Richmond American Homes, Richmond American Homes of Colorado, Inc. 4/26/2021