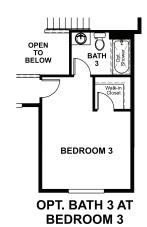

## **ABOUT THE CORONADO**

The main floor of the Coronado floor plan provides spaces for working and entertaining. Just off the entry are a study and a powder room. At the back of the home, enjoy an open great room, dining room and kitchen, complete with center island and walk-in pantry off the mudroom. Three bedrooms, a generous loft, a laundry and two baths are located upstairs. Add up to two additional bedrooms, a covered patio and a sunroom!