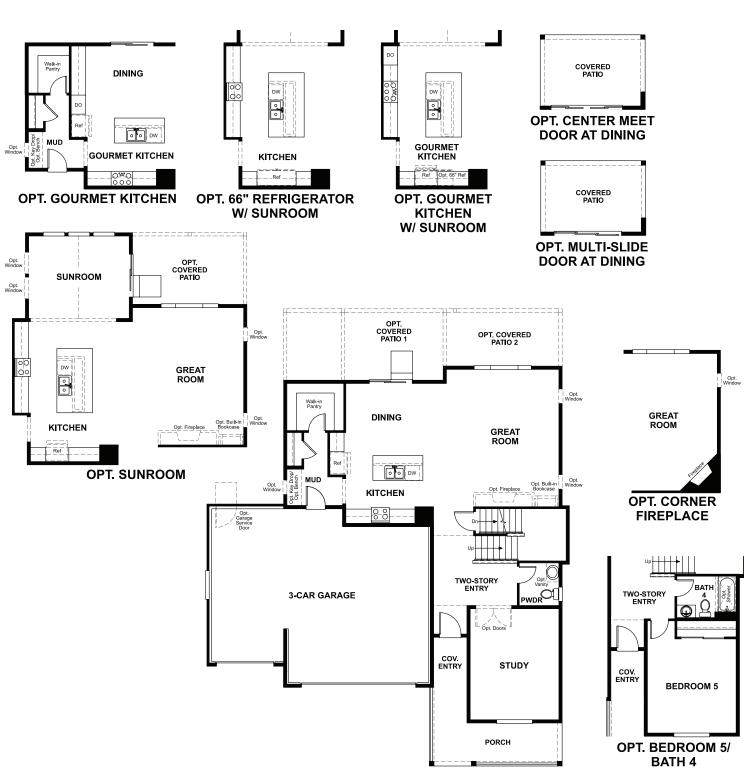

## **ABOUT THE CORONADO**

The main floor of the Coronado floor plan provides spaces for working and entertaining. Just off the entry are a study and a powder room. At the back of the home, enjoy an open great room, dining room and kitchen, complete with center island and walk-in pantry off the mudroom. Three bedrooms, a generous loft, a laundry and two baths are located upstairs. Add up to two additional bedrooms, a covered patio and a sunroom!