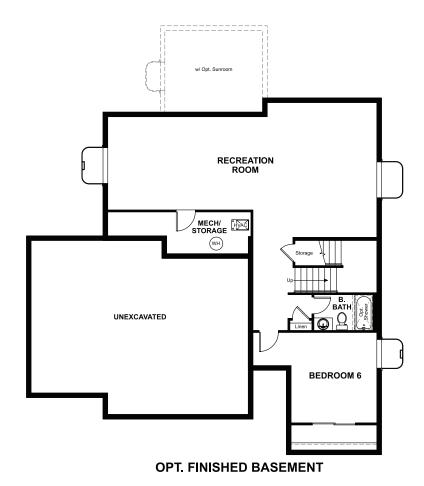

## **BASEMENT**

## **ABOUT THE CORONADO**

The main floor of the Coronado floor plan provides spaces for working and entertaining. Just off the entry are a study and a powder room. At the back of the home, enjoy an open great room, dining room and kitchen, complete with center island and walk-in pantry off the mudroom. Three bedrooms, a generous loft, a laundry and two baths are located upstairs. Add up to two additional bedrooms, a covered patio and a sunroom!