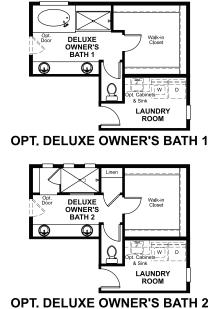

## **ABOUT THE CORONADO**

The main floor of the Coronado floor plan provides spaces for working and entertaining. Just off the entry are a study and a powder room. At the back of the home, enjoy an open great room, dining room and kitchen, complete with center island and walk-in pantry off the mudroom. Three bedrooms, a generous loft, a laundry and two baths are located upstairs. Add up to two additional bedrooms, a covered patio and a sunroom!