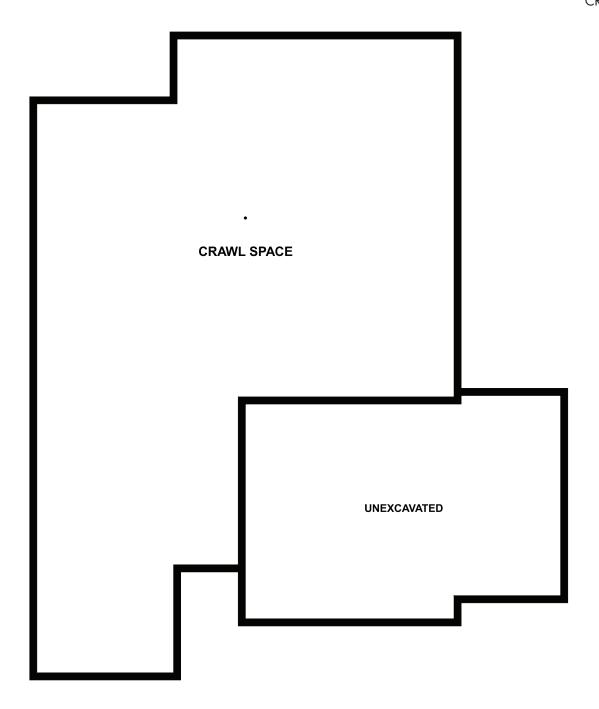

## THE ALEXANDRITE

Approx. 1,740 sq. ft. | 3 to 4 bed | 2 bath | 3-car garage | Plan #D921

**CRAWL SPACE** 

## **ABOUT THE ALEXANDRITE**

The Alexandrite plan combines spacious living areas with ample opportunities for personalization. A covered entry leads past a laundry into an open floorplan, featuring a kitchen with a center island, a dining area, and a great room with optional fireplace. The owner's suite is adjacent, and includes a walk-in closet and private bathroom. You'll find two additional bedrooms and a full bath, as well as a study that can be optioned as a fourth bedroom. Includes a three-car garage. Personalize this plan with an optional extended covered patio!