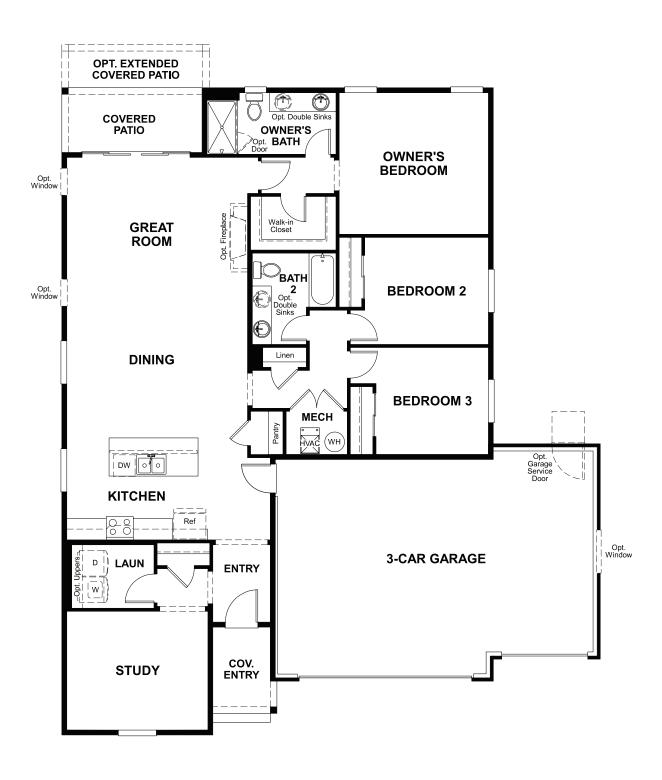

## THE ALEXANDRITE

Approx. 1,740 sq. ft. | 3 to 4 bed | 2 bath | 3-car garage | Plan #D921

**CRAWL SPACE** 

## **ABOUT THE ALEXANDRITE**

The Alexandrite plan combines spacious living areas with ample opportunities for personalization. A covered entry leads past a laundry into an open floorplan, featuring a kitchen with a center island, a dining area, and a great room with optional fireplace. The owner's suite is adjacent, and includes a walk-in closet and private bathroom. You'll find two additional bedrooms and a full bath, as well as a study that can be optioned as a fourth bedroom. Includes a three-car garage. Personalize this plan with an optional extended covered patio!

ELEVATION B

MAIN FLOOR MAIN-FLOOR OPTIONS