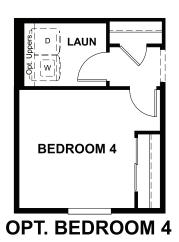

## **ABOUT THE ALEXANDRITE**

The Alexandrite plan combines spacious living areas with ample opportunities for personalization. A covered entry leads past a laundry into an open floorplan, featuring a kitchen with a center island, a dining area, and a great room with optional fireplace. The owner's suite is adjacent, and includes a walk-in closet and private bathroom. You'll find two additional bedrooms and a full bath, as well as a study that can be optioned as a fourth bedroom. Includes a three-car garage. Personalize this plan with an optional extended covered patio!