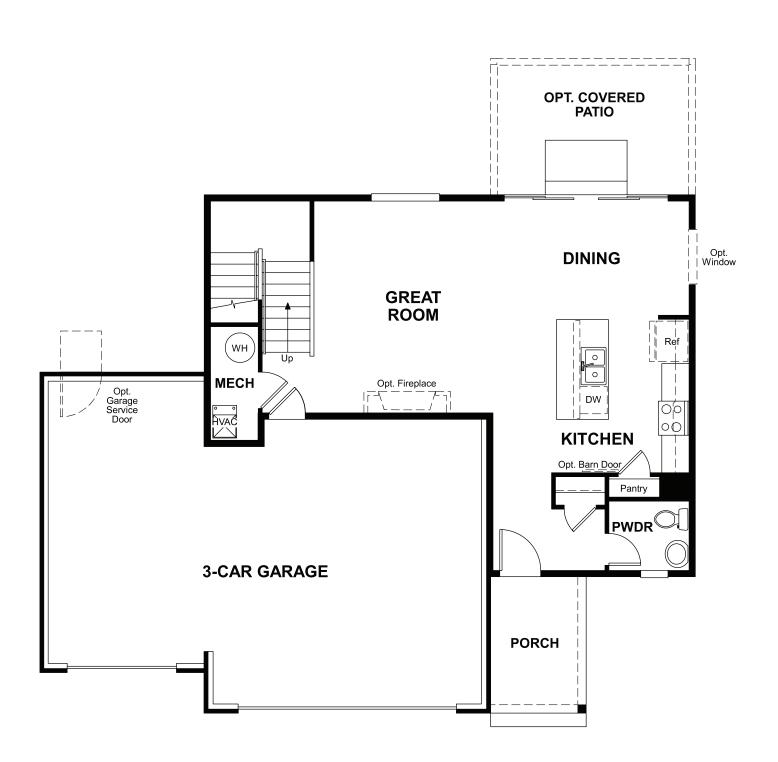

Approx. 1,830 sq. ft. | 3 to 4 bed | 2.5 bath | 3-car garage | Plan #D903

## **ABOUT THE CORAL**

The main floor of this delightful plan offers a large, uninterrupted space for relaxing, entertaining and dining. The kitchen features a large center island with seating and opens to the dining and great rooms. Upstairs, there's a large loft, a full bath tucked between two inviting bedrooms, and a private owner's suite with walk-in closet and convenient owner's bath. Options include a covered patio and a bedroom in lieu of the loft.

ELEVATION B

MAIN FLOOR SECOND FLOOR

Opt. Barn Door