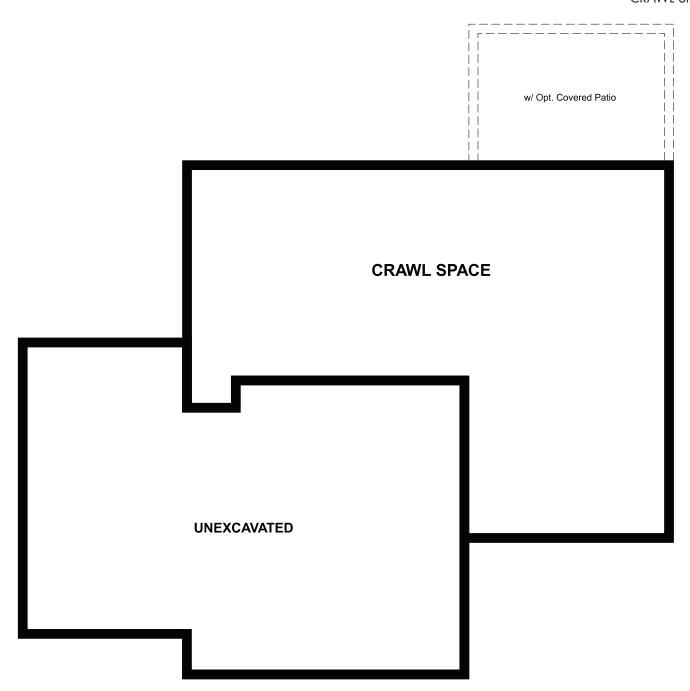

Approx. 1,830 sq. ft. | 3 to 4 bed | 2.5 bath | 3-car garage | Plan #D903

## CRAWL SPACE

## **ABOUT THE CORAL**

The main floor of this delightful plan offers a large, uninterrupted space for relaxing, entertaining and dining. The kitchen features a large center island with seating and opens to the dining and great rooms. Upstairs, there's a large loft, a full bath tucked between two inviting bedrooms, and a private owner's suite with walk-in closet and convenient owner's bath. Options include a covered patio and a bedroom in lieu of the loft.