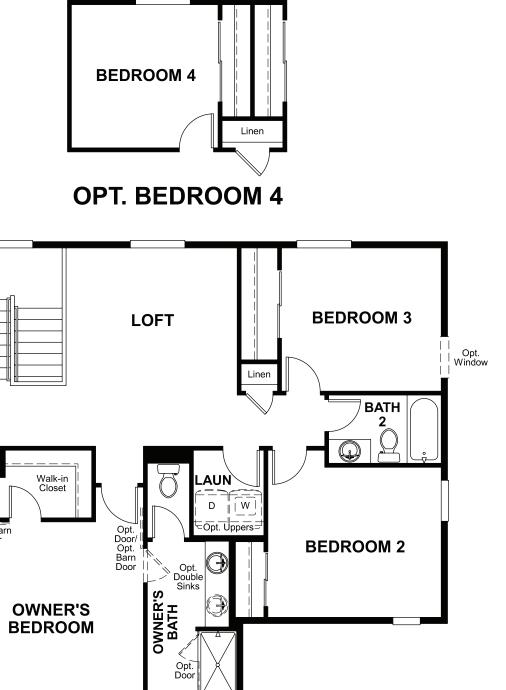

Approx. 1,830 sq. ft. | 3 to 4 bed | 2.5 bath | 3-car garage | Plan #D903

## **ABOUT THE CORAL**

The main floor of this delightful plan offers a large, uninterrupted space for relaxing, entertaining and dining. The kitchen features a large center island with seating and opens to the dining and great rooms. Upstairs, there's a large loft, a full bath tucked between two inviting bedrooms, and a private owner's suite with walk-in closet and convenient owner's bath. Options include a covered patio and a bedroom in lieu of the loft.

ELEVATION B

MAIN FLOOR SECOND FLOOR

Opt. Barn Door