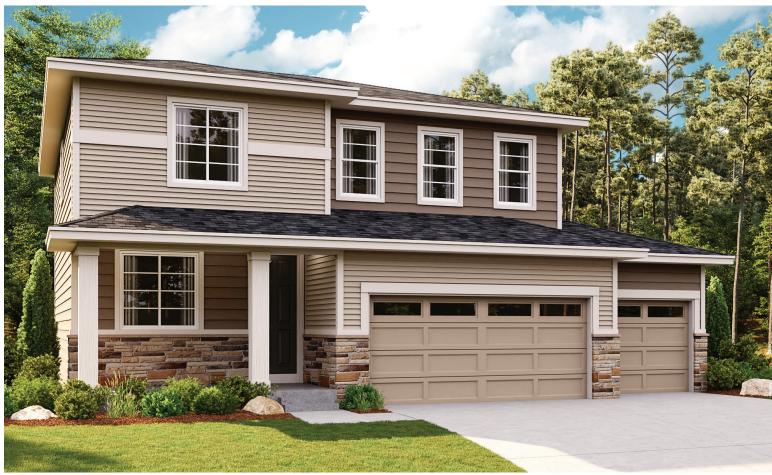

ELEVATION A

# SEASONS AT HUNTERS CROSSING

Approx. 2,190 sq. ft. | 3 to 4 bed | 2.5 bath | 3-car garage | Plan #D915

ELEVATION B