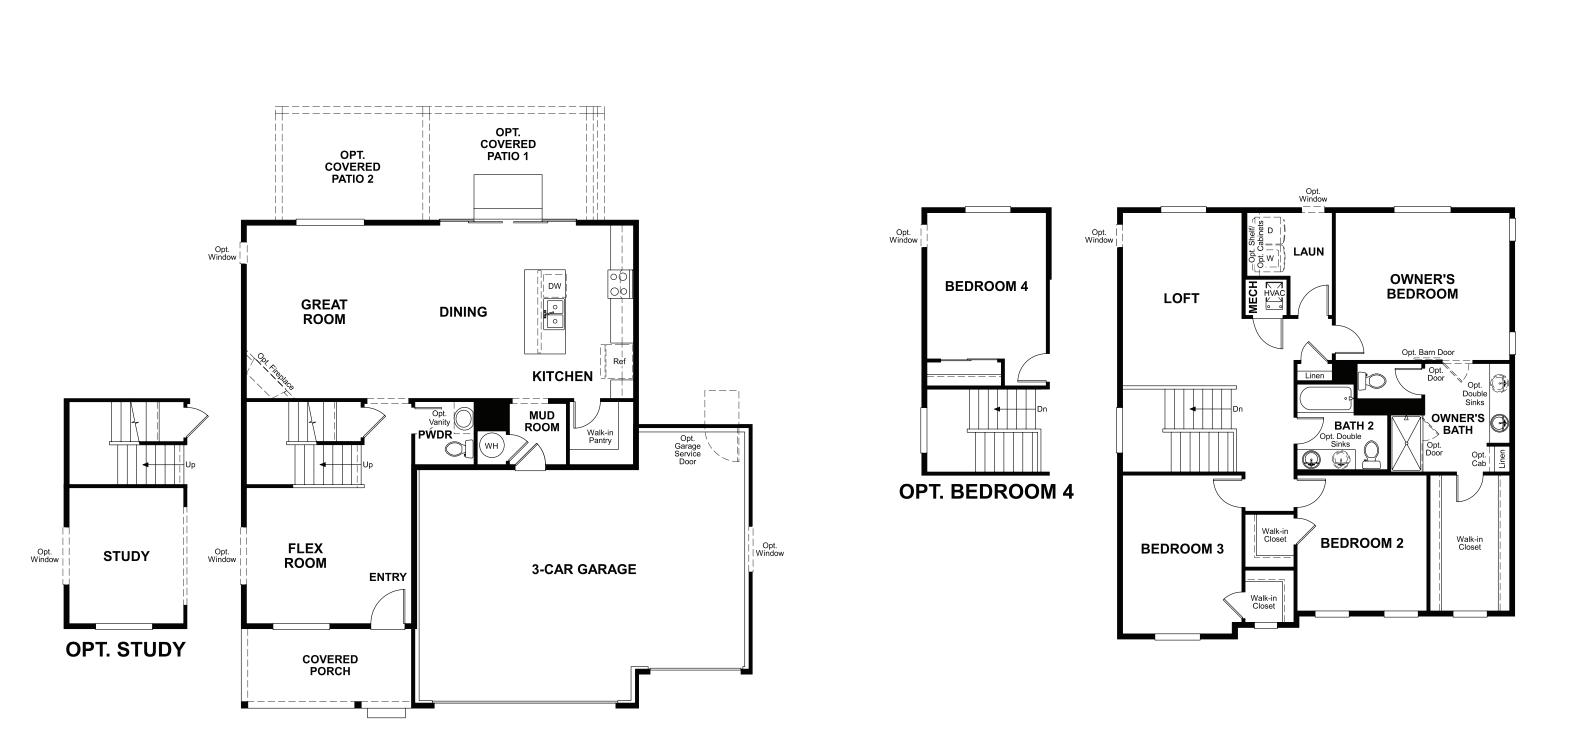

### ABOUT THE LAPIS

The main floor of the beautiful Lapis plan offers versatile flex space, an inviting great room and an open dining room that flows into a corner kitchen with a center island and walk-in pantry. Upstairs, enjoy a large loft, a convenient laundry and a luxurious owner's suite. Personalize this plan with a cozy fireplace, a private study and an additional bedroom!

### RICHMONDAMERICAN.COM/SEASONS

MAIN FLOOR

## SECOND FLOOR

RICHMONDAMERICAN.COM/SEASONS