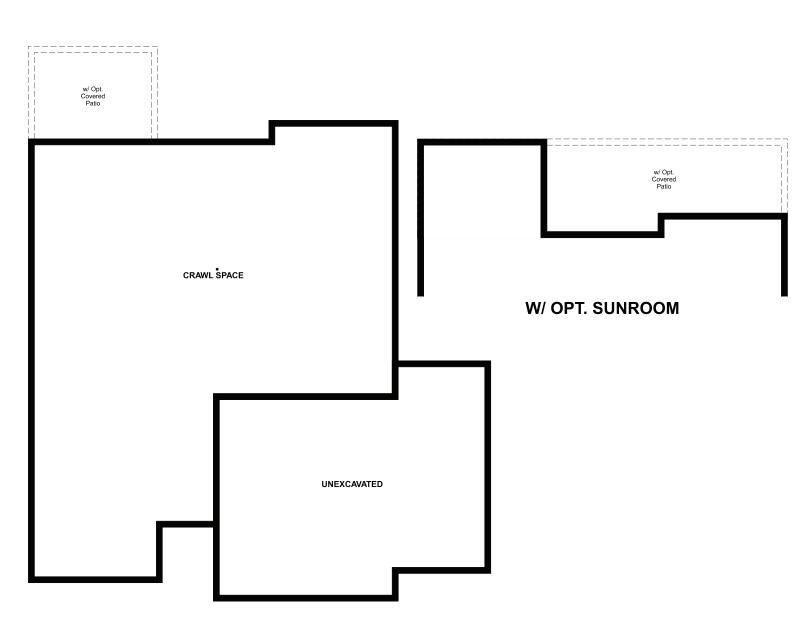

# THE NOBLE | Approx. 1,520 sq. ft. | 3 bed | 2 bath | 3-car garage | Plan #D949

MAIN FLOOR

MAIN-FLOOR OPTIONS

### ABOUT THE NOBLE

Through the covered entry of the charming ranch-style Noble plan, you'll find two bedrooms and a shared hall bath. Make your way to the back of the home, where an open great room, kitchen and dining room provide an inviting space for relaxing and entertaining. Completing the thoughtfully designed layout are a convenient central laundry and a lavish owner's suite, which includes a private bath with an optional barn door and double sinks and a generous walk-in closet. Additional ways to personalize this plan include a great room fireplace, sunroom, and covered patio.