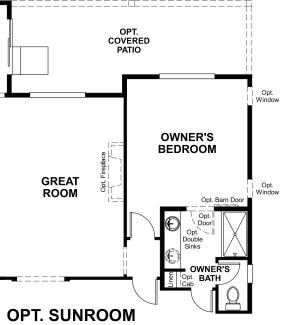

# THE NOBLE | Approx. 1,520 sq. ft. | 3 bed | 2 bath | 3-car garage | Plan #D949

MAIN FLOOR

MAIN-FLOOR OPTIONS

### ABOUT THE NOBLE

Through the covered entry of the charming ranch-style Noble plan, you'll find two bedrooms and a shared hall bath. Make your way to the back of the home, where an open great room, kitchen and dining room provide an inviting space for relaxing and entertaining. Completing the thoughtfully designed layout are a convenient central laundry and a lavish owner's suite, which includes a private bath with an optional barn door and double sinks and a generous walk-in closet. Additional ways to personalize this plan include a great room fireplace, sunroom, and covered patio.