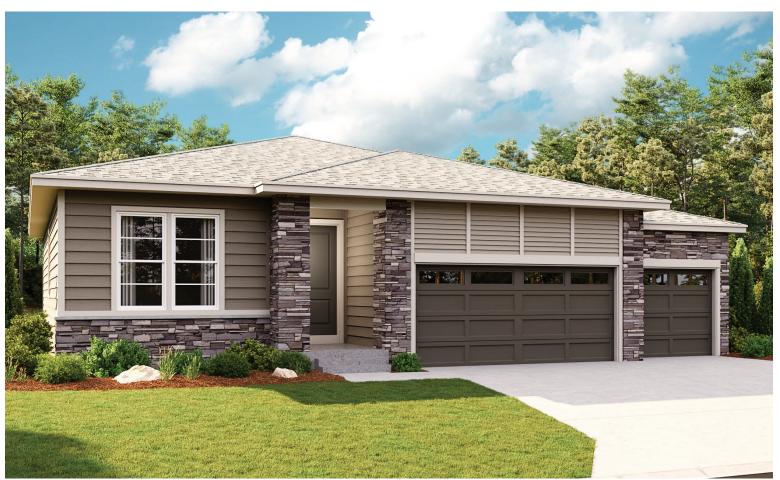

### **DESIGN CENTER LOCATION:**

HG2 by Richmond American™ | 8000 E. Belleview Avenue, Suite D-30 | Greenwood Village, CO 80111 | 888.402.4663

Floor plans and renderings are conceptual drawings and may vary from actual plans and homes as built. Options and features may not be available on all homes and are subject to change without notice. Actual homes may vary from photos and/or drawings which show upgraded landscaping and may not represent the lowest-priced homes in the community. Features may include optional upgrades and may not be available on all homes. Prices, specifications and availability are subject to change without notice. Square footage is approximate and subject to change without notice. ©2022 Richmond American Homes, Richmond American Homes of Colorado, Inc. 06/02/2022



ELEVATION C

### ABOUT THE NOBLE

Through the covered entry of the charming ranch-style Noble plan, you'll find two bedrooms and a shared hall bath. Make your way to the back of the home, where an open great room, kitchen and dining room provide an inviting space for relaxing and entertaining. Completing the thoughtfully designed layout are a convenient central laundry and a lavish owner's suite, which includes a private bath with an optional barn door and double sinks and a generous walk-in closet. Additional ways to personalize this plan include a great room fireplace, sunroom, and covered patio.



ELEVATION A

## SEASONS AT HUNTERS CROSSING

# Approx. 1,520 sq. ft. | 3 bed | 2 bath | 3-car garage | Plan #D949

**ELEVATION B** 

### RICHMONDAMERICAN.COM/SEASONS

# THE NOBLE | Approx.