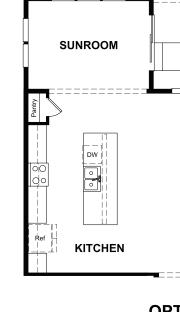

# THE NOBLE | Approx. 1,520 sq. ft. | 3 bed | 2 bath | 3-car garage | Plan #D949

MAIN FLOOR

MAIN-FLOOR OPTIONS

### ABOUT THE NOBLE

Through the covered entry of the charming ranch-style Noble plan, you'll find two bedrooms and a shared hall bath. Make your way to the back of the home, where an open great room, kitchen and dining room provide an inviting space for relaxing and entertaining. Completing the thoughtfully designed layout are a convenient central laundry and a lavish owner's suite, which includes a private bath with an optional barn door and double sinks and a generous walk-in closet. Additional ways to personalize this plan include a great room fireplace, sunroom, and covered patio.