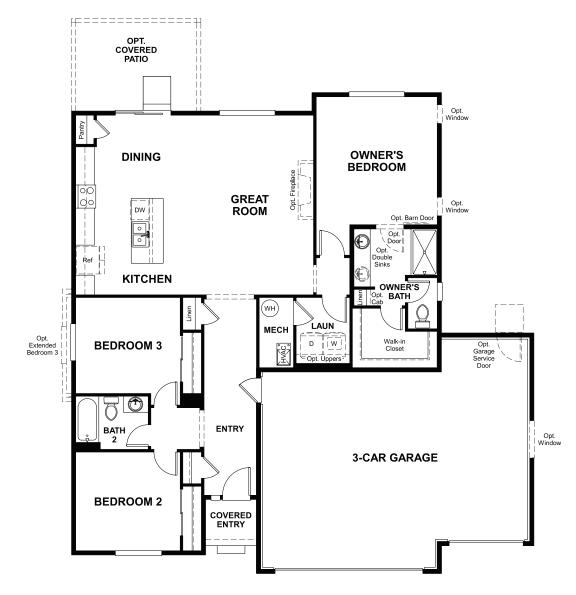

# THE NOBLE | Approx. 1,520 sq. ft. | 3 bed | 2 bath | 3-car garage | Plan #D949

MAIN FLOOR

MAIN-FLOOR OPTIONS

### ABOUT THE NOBLE

Through the covered entry of the charming ranch-style Noble plan, you'll find two bedrooms and a shared hall bath. Make your way to the back of the home, where an open great room, kitchen and dining room provide an inviting space for relaxing and entertaining. Completing the thoughtfully designed layout are a convenient central laundry and a lavish owner's suite, which includes a private bath with an optional barn door and double sinks and a generous walk-in closet. Additional ways to personalize this plan include a great room fireplace, sunroom, and covered patio.