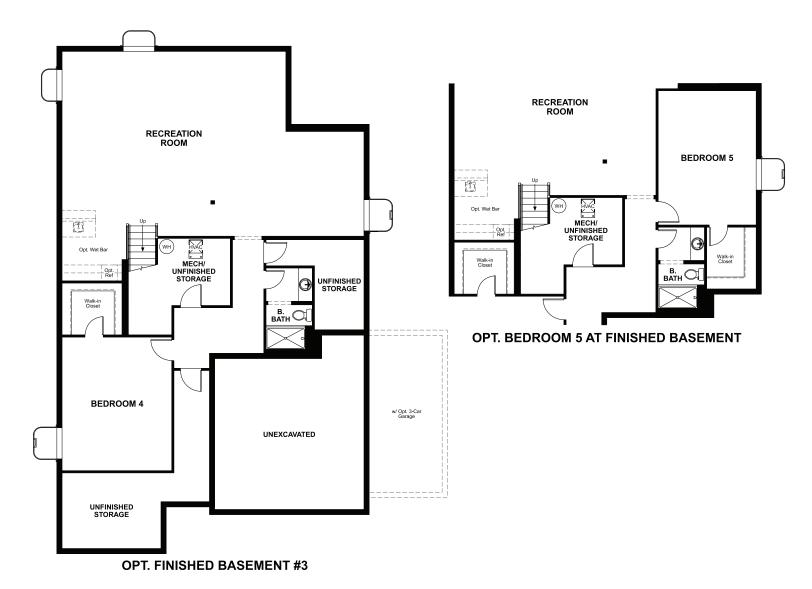

Approx. 1,940 sq. ft. | 1 story | 2-5 bedrooms | 2- to 3-car garage | Plan #D195

**BASEMENT** 

ELEVATION D