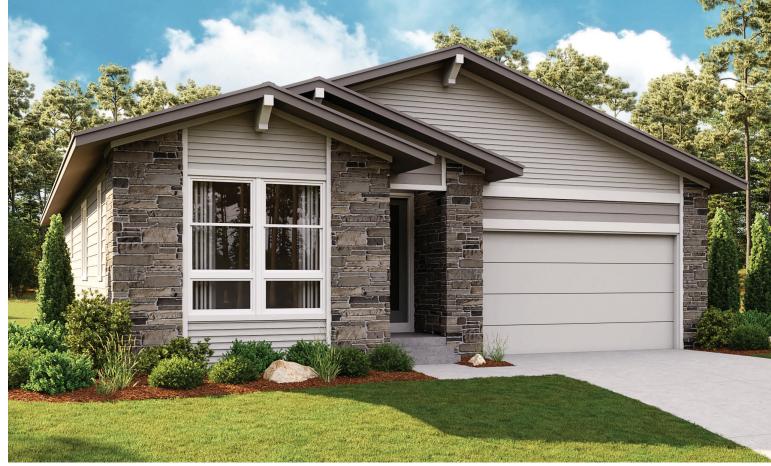

## ABOUT THE AVALON

The ranch-style Avalon plan greets guests with a covered front porch. The home also offers a formal dining room, which can be optioned as a private study or third bedroom, a spacious great room with fireplace and a kitchen with gourmet features. Additional options include a deluxe owner's bath, a third garage bay and finished basement.