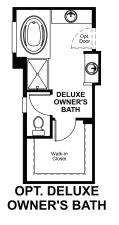

## ABOUT THE AVALON

The ranch-style Avalon plan greets guests with a covered front porch. The home also offers a formal dining room, which can be optioned as a private study or third bedroom, a spacious great room with fireplace and a kitchen with gourmet features. Additional options include a deluxe owner's bath, a third garage bay and finished basement.

ELEVATION B

**ELEVATION C** 

MAIN FLOOR MAIN FLOOR OPTIONS

Floor plans and renderings are conceptual drawings and may vary from actual plans and homes as built. Options and features may not be available on all homes and are subject to change without notice. Actual homes may vary from photos and/or drawings which show upgraded landscaping and may not represent the lowest-priced homes in the community. Features may include optional upgrades and may not be available on all homes. Square footage numbers are approximate and are subject to change without notice. Prices, specifications and availability subject to change without notice. @2021 Richmond American Homes, Richmond American Homes of Colorado, Inc. 4/9/2021