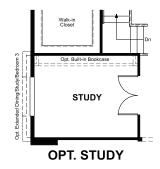

## ABOUT THE AVALON

The ranch-style Avalon plan greets guests with a covered front porch. The home also offers a formal dining room, which can be optioned as a private study or third bedroom, a spacious great room with fireplace and a kitchen with gourmet features. Additional options include a deluxe owner's bath, a third garage bay and finished basement.

ELEVATION B

**ELEVATION C** 

MAIN FLOOR MAIN FLOOR OPTIONS

Floor plans and renderings are conceptual drawings and may vary from actual plans and homes as built. Options and features may not be available on all homes and are subject to change without notice. Actual homes may vary from photos and/or drawings which show upgraded landscaping and may not represent the lowest-priced homes in the community. Features may include optional upgrades and may not be available on all homes. Square footage numbers are approximate and are subject to change without notice. Prices, specifications and availability subject to change without notice. @2021 Richmond American Homes, Richmond American Homes of Colorado, Inc. 4/9/2021