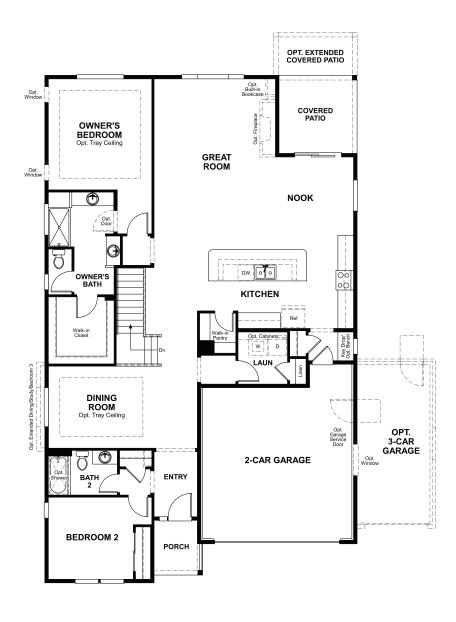

## ABOUT THE AVALON

The ranch-style Avalon plan greets guests with a covered front porch. The home also offers a formal dining room, which can be optioned as a private study or third bedroom, a spacious great room with fireplace and a kitchen with gourmet features. Additional options include a deluxe owner's bath, a third garage bay and finished basement.

ELEVATION B

**ELEVATION C** 

MAIN FLOOR MAIN FLOOR OPTIONS

Floor plans and renderings are conceptual drawings and may vary from actual plans and homes as built. Options and features may not be available on all homes and are subject to change without notice. Actual homes may vary from photos and/or drawings which show upgraded landscaping and may not represent the lowest-priced homes in the community. Features may include optional upgrades and may not be available on all homes. Square footage numbers are approximate and are subject to change without notice. Prices, specifications and availability subject to change without notice. @2021 Richmond American Homes, Richmond American Homes of Colorado, Inc. 4/9/2021