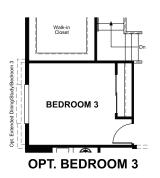

## ABOUT THE AVALON

The ranch-style Avalon plan greets guests with a covered front porch. The home also offers a formal dining room, which can be optioned as a private study or third bedroom, a spacious great room with fireplace and a kitchen with gourmet features. Additional options include a deluxe owner's bath, a third garage bay and finished basement.

ELEVATION B

**ELEVATION C** 

MAIN FLOOR MAIN FLOOR OPTIONS

Floor plans and renderings are conceptual drawings and may vary from actual plans and homes as built. Options and features may not be available on all homes and are subject to change without notice. Actual homes may vary from photos and/or drawings which show upgraded landscaping and may not represent the lowest-priced homes in the community. Features may include optional upgrades and may not be available on all homes. Square footage numbers are approximate and are subject to change without notice. Prices, specifications and availability subject to change without notice. @2021 Richmond American Homes, Richmond American Homes of Colorado, Inc. 4/9/2021