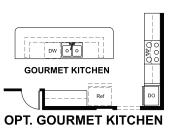

## ABOUT THE AVALON

The ranch-style Avalon plan greets guests with a covered front porch. The home also offers a formal dining room, which can be optioned as a private study or third bedroom, a spacious great room with fireplace and a kitchen with gourmet features. Additional options include a deluxe owner's bath, a third garage bay and finished basement.

ELEVATION B

**ELEVATION C** 

MAIN FLOOR MAIN FLOOR OPTIONS

Floor plans and renderings are conceptual drawings and may vary from actual plans and homes as built. Options and features may not be available on all homes and are subject to change without notice. Actual homes may vary from photos and/or drawings which show upgraded landscaping and may not represent the lowest-priced homes in the community. Features may include optional upgrades and may not be available on all homes. Square footage numbers are approximate and are subject to change without notice. Prices, specifications and availability subject to change without notice. @2021 Richmond American Homes, Richmond American Homes of Colorado, Inc. 4/9/2021