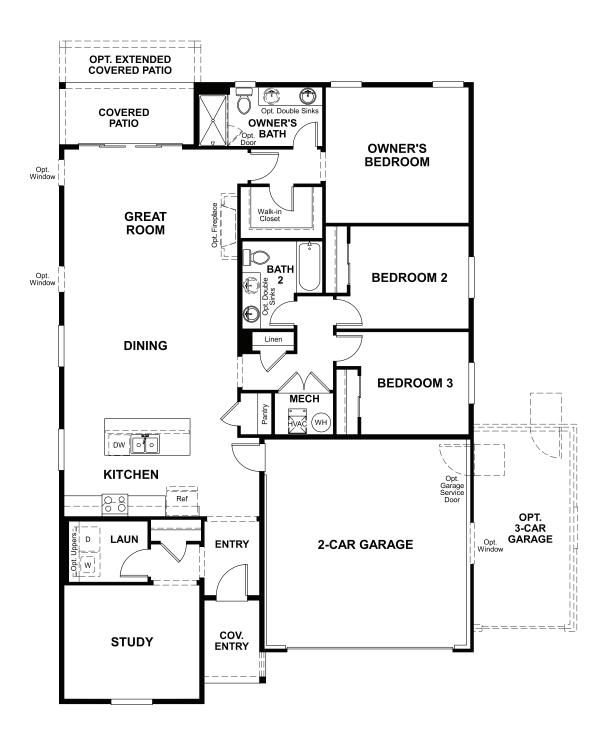

Approx. 1,740 sq. ft. | 1 story | 3-4 bedrooms | 2- to 3-car garage | Plan #R921

**CRAWL SPACE** 

## **ABOUT THE ALEXANDRITE**

The Alexandrite plan combines spacious living areas with ample opportunities for personalization. A covered entry leads past a laundry into an open floorplan, featuring a kitchen with a center island, a dining area, and a great room with optional fireplace. The owner suite is adjacent, and includes a walk-in closet and private bathroom. You'll find two additional bedrooms and a full bath, as well as a study that can be optioned as a fourth bedroom. Personalize this plan with an optional 3-car garage, covered patio or extended deck!

ELEVATION G

MAIN FLOOR MAIN FLOOR OPTIONS

Floor plans and renderings are conceptual drawings and may vary from actual plans and homes as built. Options and features may not be available on all homes and are subject to change without notice. Actual homes may vary from photos and/or drawings which show upgraded landscaping and may not represent the lowest-priced homes in the community. Features may include optional upgrades and may not be available on all homes. Square footage numbers are approximate and are subject to change without notice. Prices, specifications and availability subject to change without notice. Richmond American Homes, Richmond American Homes of Colorado, Inc. 8/4/2021