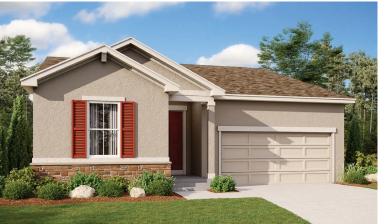

ELEVATION H

ELEVATION F

## **ABOUT THE ALEXANDRITE**

The Alexandrite plan combines spacious living areas with ample opportunities for personalization. A covered entry leads past a laundry into an open floorplan, featuring a kitchen with a center island, a dining area, and a great room with optional fireplace. The owner suite is adjacent, and includes a walk-in closet and private bathroom. You'll find two additional bedrooms and a full bath, as well as a study that can be optioned as a fourth bedroom. Personalize this plan with an optional 3-car garage, covered patio or extended deck!