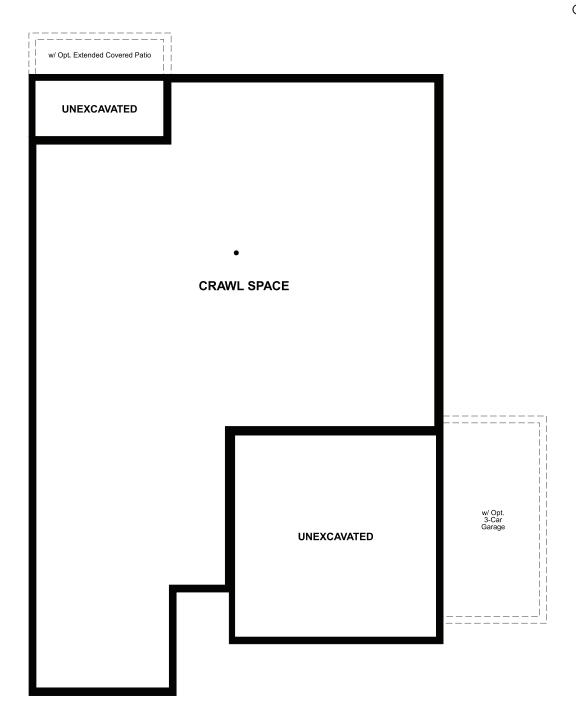

Approx. 1,740 sq. ft. | 1 story | 3-4 bedrooms | 2- to 3-car garage | Plan #R921

**CRAWL SPACE** 

## **ABOUT THE ALEXANDRITE**

The Alexandrite plan combines spacious living areas with ample opportunities for personalization. A covered entry leads past a laundry into an open floorplan, featuring a kitchen with a center island, a dining area, and a great room with optional fireplace. The owner suite is adjacent, and includes a walk-in closet and private bathroom. You'll find two additional bedrooms and a full bath, as well as a study that can be optioned as a fourth bedroom. Personalize this plan with an optional 3-car garage, covered patio or extended deck!