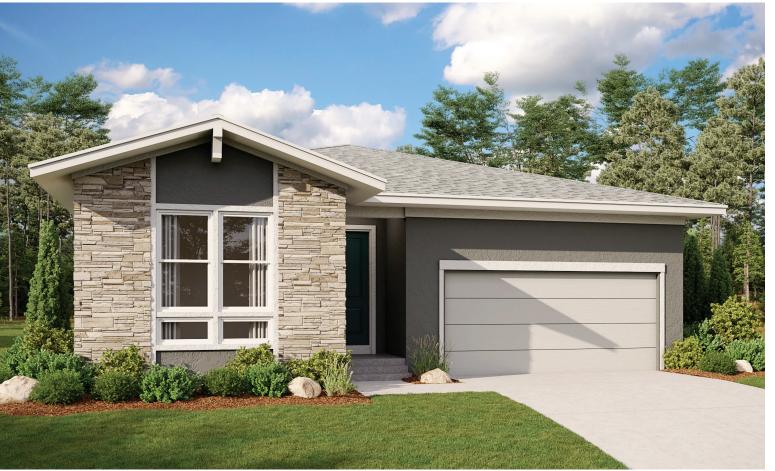

ELEVATION H

ELEVATION F

## **ABOUT THE ALEXANDRITE**

The Alexandrite plan combines spacious living areas with ample opportunities for personalization. A covered entry leads past a laundry into an open floorplan, featuring a kitchen with a center island, a dining area, and a great room with optional fireplace. The owner suite is adjacent, and includes a walk-in closet and private bathroom. You'll find two additional bedrooms and a full bath, as well as a study that can be optioned as a fourth bedroom. Personalize this plan with an optional 3-car garage, covered patio or extended deck!