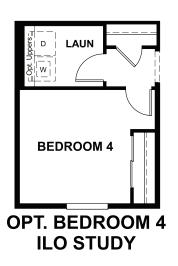

## **ABOUT THE ALEXANDRITE**

The Alexandrite plan combines spacious living areas with ample opportunities for personalization. A covered entry leads past a laundry into an open floorplan, featuring a kitchen with a center island, a dining area, and a great room with optional fireplace. The owner suite is adjacent, and includes a walk-in closet and private bathroom. You'll find two additional bedrooms and a full bath, as well as a study that can be optioned as a fourth bedroom. Personalize this plan with an optional 3-car garage, covered patio or extended deck!

ELEVATION G

MAIN FLOOR MAIN FLOOR OPTIONS

Floor plans and renderings are conceptual drawings and may vary from actual plans and homes as built. Options and features may not be available on all homes and are subject to change without notice. Actual homes may vary from photos and/or drawings which show upgraded landscaping and may not represent the lowest-priced homes in the community. Features may include optional upgrades and may not be available on all homes. Square footage numbers are approximate and are subject to change without notice. Prices, specifications and availability subject to change without notice. Richmond American Homes, Richmond American Homes of Colorado, Inc. 8/4/2021