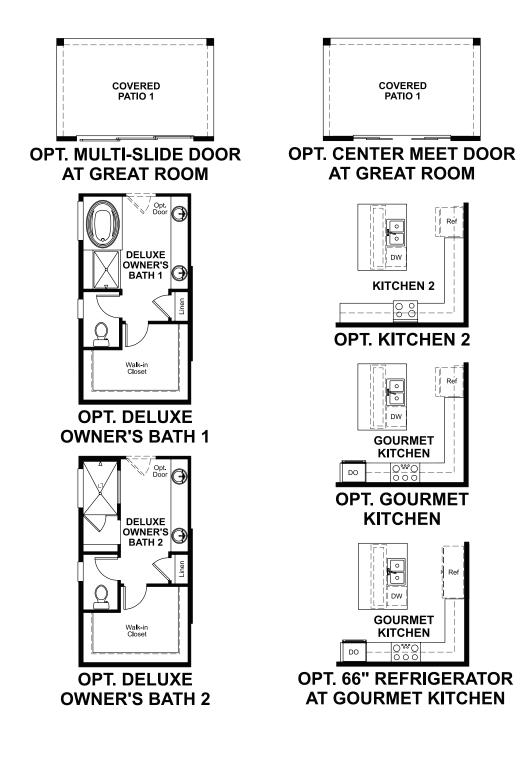

## **ABOUT THE ARLINGTON**

Looking for a ranch-style floor plan? Put the Arlington at the top of your list! This smartly designed home offers a generous open great room, dining room and kitchen, two bedrooms with a shared bath, and a separate owner's suite with private bath and walk-in closet. Conveniences like the mudroom, laundry room with optional cabinets and sink, broad kitchen island and built-in pantry add to the plan's single-floor appeal. Personalize it with options like gourmet kitchen features, a deluxe owner's bath, finished basement, 3-car garage and more.

ELEVATION H ELEVATION J

ELEVATION K

ELEVATION L

MAIN FLOOR MAIN FLOOR OPTIONS

Floor plans and renderings are conceptual drawings and may vary from actual plans and homes as built. Options and features may not be available on all homes and are subject to change without notice. Actual homes may vary from photo's and/or drawings which show upgraded landscaping and may not represent the lowest-priced homes in the community. Features may include optional upgrades and may not be available on all homes. Square footage numbers are approximate and are subject to change without notice. Prices, specifications and availability subject to change without notice. ©2021 Richmond American Homes, Richmond American Homes of Colorado, Inc. 8/4/2021