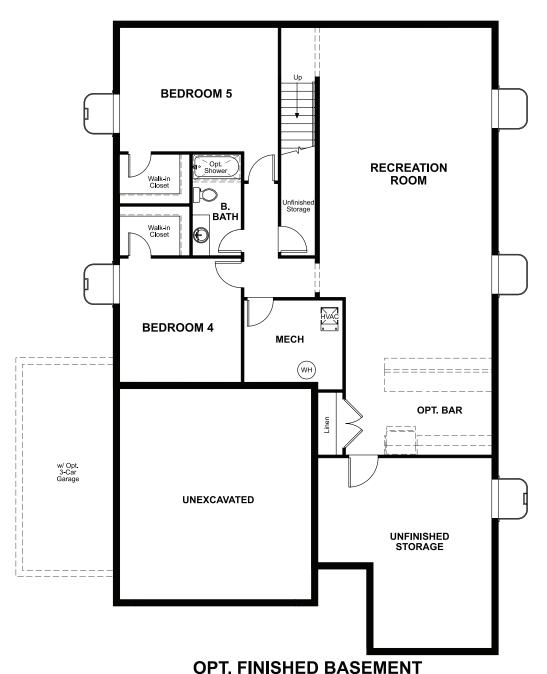

VILLA BELLA

Approx. 1,880 sq. ft. | 1 story | 3-5 bedrooms | 2- to 3-car garage | Plan #R721

**BASEMENT** 