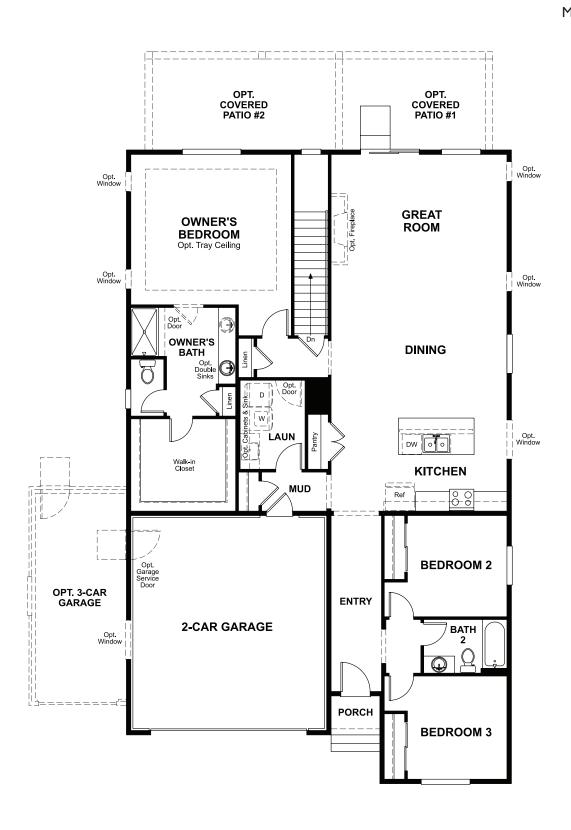

## **ABOUT THE ARLINGTON**

Looking for a ranch-style floor plan? Put the Arlington at the top of your list! This smartly designed home offers a generous open great room, dining room and kitchen, two bedrooms with a shared bath, and a separate owner's suite with private bath and walk-in closet. Conveniences like the mudroom, laundry room with optional cabinets and sink, broad kitchen island and built-in pantry add to the plan's single-floor appeal. Personalize it with options like gourmet kitchen features, a deluxe owner's bath, finished basement, 3-car garage and more.

ELEVATION H ELEVATION J

ELEVATION K

ELEVATION L

MAIN FLOOR MAIN FLOOR OPTIONS

Floor plans and renderings are conceptual drawings and may vary from actual plans and homes as built. Options and features may not be available on all homes and are subject to change without notice. Actual homes may vary from photo's and/or drawings which show upgraded landscaping and may not represent the lowest-priced homes in the community. Features may include optional upgrades and may not be available on all homes. Square footage numbers are approximate and are subject to change without notice. Prices, specifications and availability subject to change without notice. ©2021 Richmond American Homes, Richmond American Homes of Colorado, Inc. 8/4/2021