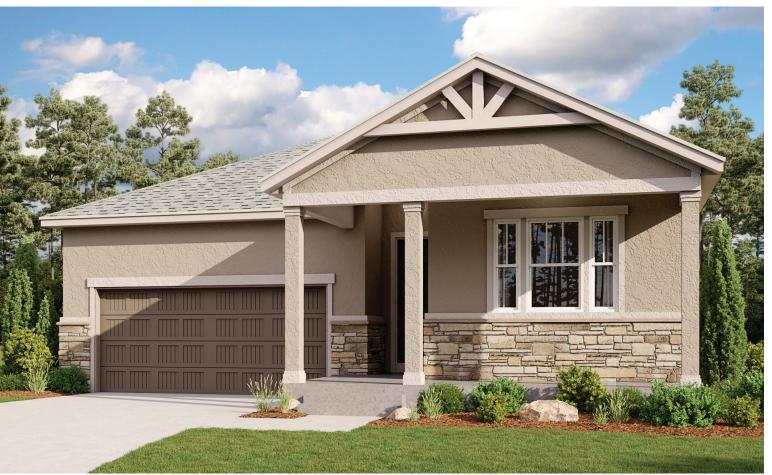

ELEVATION M

## **ABOUT THE ARLINGTON**

Looking for a ranch-style floor plan? Put the Arlington at the top of your list! This smartly designed home offers a generous open great room, dining room and kitchen, two bedrooms with a shared bath, and a separate owner's suite with private bath and walk-in closet. Conveniences like the mudroom, laundry room with optional cabinets and sink, broad kitchen island and built-in pantry add to the plan's single-floor appeal. Personalize it with options like gourmet kitchen features, a deluxe owner's bath, finished basement, 3-car garage and more.