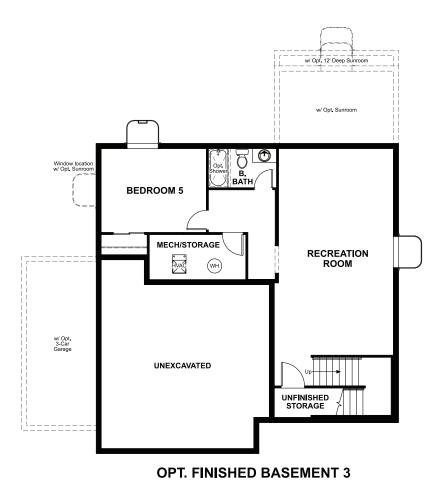

## **BASEMENT**

ELEVATION K

The beautiful Bedford plan offers two stories of smartly designed living space. On the main floor, you'll find a spacious dining room, great room and kitchen with a center island, as well as a convenient mudroom and powder room off the 2-car garage. Upstairs, there's a versatile loft, centrally located laundry room, hall bath and three inviting bedrooms—including the owner bedroom with walk-in closet and private bath. Options: gourmet kitchen, finished basement, deluxe master bath, bedroom in lieu of the loft, sunroom, 3-car garage and covered patio.