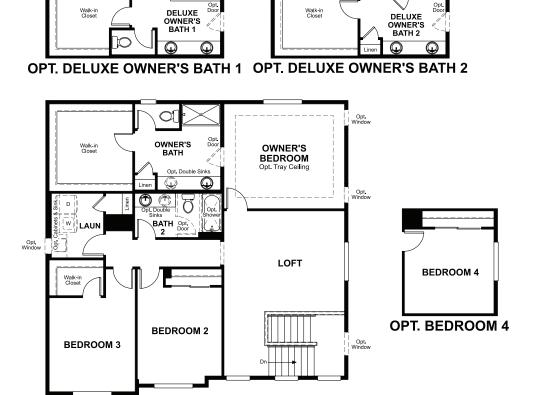

## **BASEMENT**

ELEVATION K

The beautiful Bedford plan offers two stories of smartly designed living space. On the main floor, you'll find a spacious dining room, great room and kitchen with a center island, as well as a convenient mudroom and powder room off the 2-car garage. Upstairs, there's a versatile loft, centrally located laundry room, hall bath and three inviting bedrooms—including the owner bedroom with walk-in closet and private bath. Options: gourmet kitchen, finished basement, deluxe master bath, bedroom in lieu of the loft, sunroom, 3-car garage and covered patio.

ELEVATION H

ELEVATION J

MAIN FLOOR SECOND FLOOR