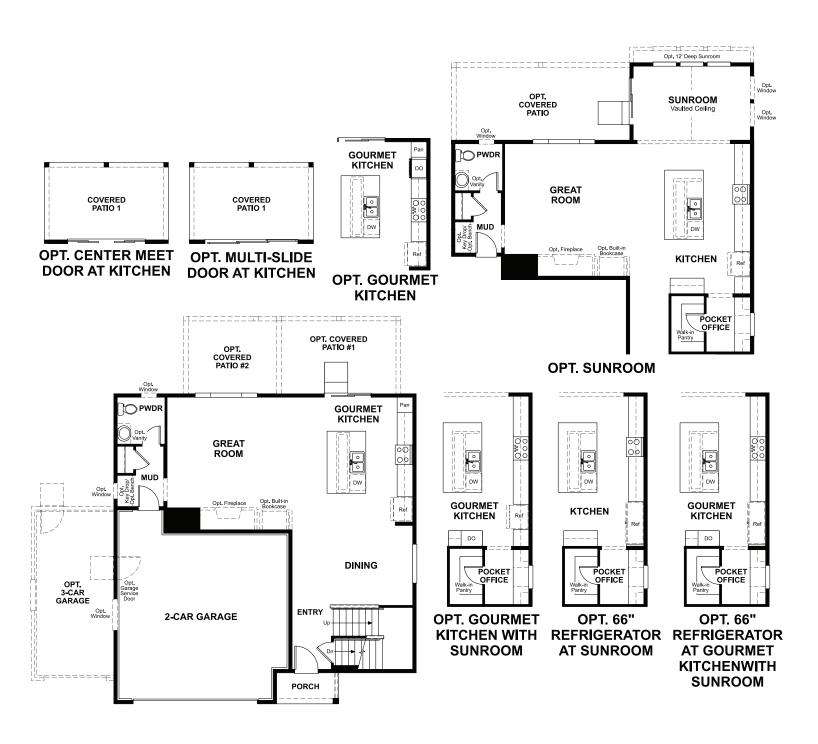

## **BASEMENT**

ELEVATION K

The beautiful Bedford plan offers two stories of smartly designed living space. On the main floor, you'll find a spacious dining room, great room and kitchen with a center island, as well as a convenient mudroom and powder room off the 2-car garage. Upstairs, there's a versatile loft, centrally located laundry room, hall bath and three inviting bedrooms—including the owner bedroom with walk-in closet and private bath. Options: gourmet kitchen, finished basement, deluxe master bath, bedroom in lieu of the loft, sunroom, 3-car garage and covered patio.

ELEVATION H

ELEVATION J

MAIN FLOOR SECOND FLOOR