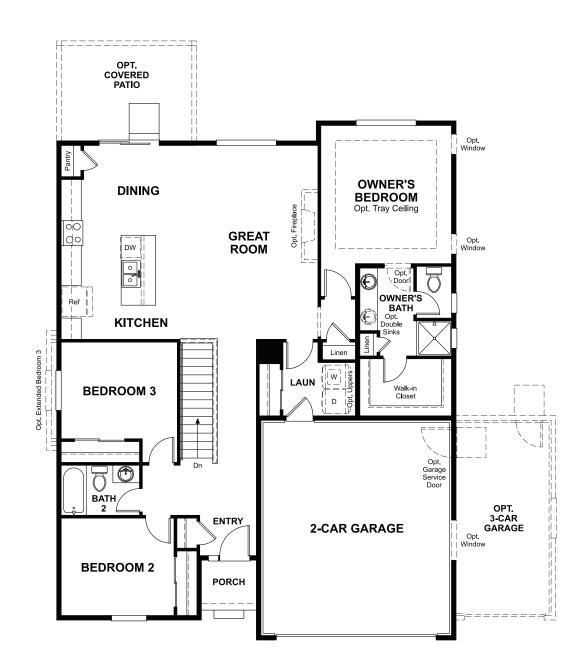

## ABOUT THE PONDEROSA

**RICHMOND** AMERICAN HOMES

The ranch- style Ponderosa plan was designed for entertaining. An inviting kitchen, complete with center island and breakfast nook, flows into a spacious great room, and an optional covered patio is the perfect place to gather with familyand friends. The well-appointed home also features a central laundry and three generous bedrooms, including a private owner's suite with an attached bathroom and oversized walk-in closet. Personalization options include a gourmet kitchen, sunroom, deluxe owner's bath, finished basement and 3-car garage.

# THE PONDEROSA

Approx. 1,520 sq. ft. | 1 story | 3-5 bedrooms | 2- to 3-car garage | Plan #R149

ELEVATION J

## THE PONDEROSA Approx. 1,520 sq. ft. | 1 story | 3-5 bedrooms | 2- to 3-car garage | Plan #R149

Floor plans and renderings are conceptual drawings and may vary from actual plans and homes as built. Options and features may not be available on all homes and are subject to change without notice. Actual homes may vary from photos and/or drawings which show upgraded landscaping and may not represent the lowest-priced homes in the community. Features may include optional upgrades and may not be available on all homes. Square footage numbers are approximate and are subject to change without notice. Prices, specifications and availability subject to change without notice. ©2021 Richmond American Homes, Richmond American Homes of Colorado, Inc. 8/4/2021