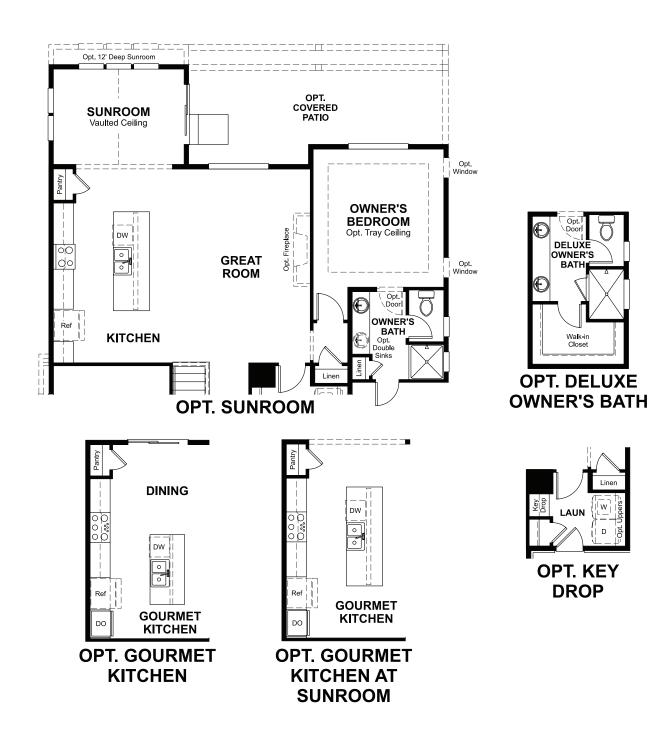

## ABOUT THE PONDEROSA

**RICHMOND** AMERICAN HOMES

The ranch- style Ponderosa plan was designed for entertaining. An inviting kitchen, complete with center island and breakfast nook, flows into a spacious great room, and an optional covered patio is the perfect place to gather with familyand friends. The well-appointed home also features a central laundry and three generous bedrooms, including a private owner's suite with an attached bathroom and oversized walk-in closet. Personalization options include a gourmet kitchen, sunroom, deluxe owner's bath, finished basement and 3-car garage.

#### MAIN FLOOR OPTIONS