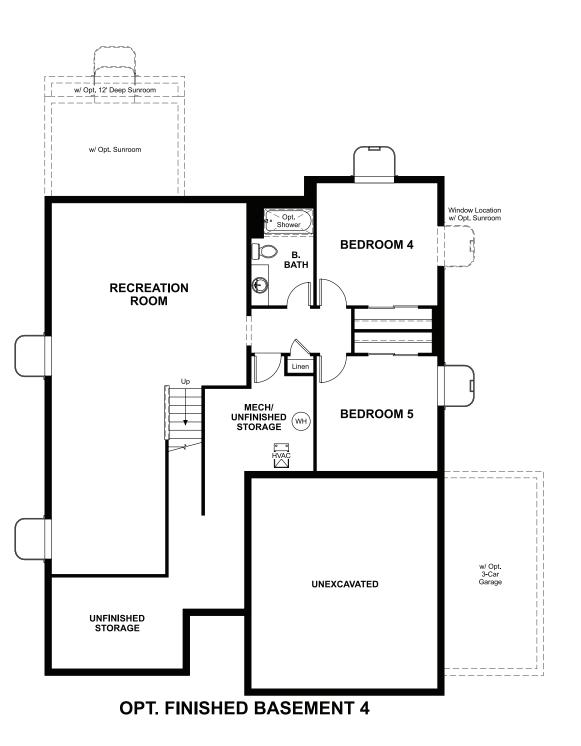

BASEMENT

VILLA BELLA

ELEVATION K

# THE PONDEROSA

Approx. 1,520 sq. ft. | 1 story | 3-5 bedrooms | 2- to 3-car garage | Plan #R149

ELEVATION J

## THE PONDEROSA Approx. 1,520 sq. ft. | 1 story | 3-5 bedrooms | 2- to 3-car garage | Plan #R149

Floor plans and renderings are conceptual drawings and may vary from actual plans and homes as built. Options and features may not be available on all homes and are subject to change without notice. Actual homes may vary from photos and/or drawings which show upgraded landscaping and may not represent the lowest-priced homes in the community. Features may include optional upgrades and may not be available on all homes. Square footage numbers are approximate and are subject to change without notice. Prices, specifications and availability subject to change without notice. ©2021 Richmond American Homes, Richmond American Homes of Colorado, Inc. 8/4/2021