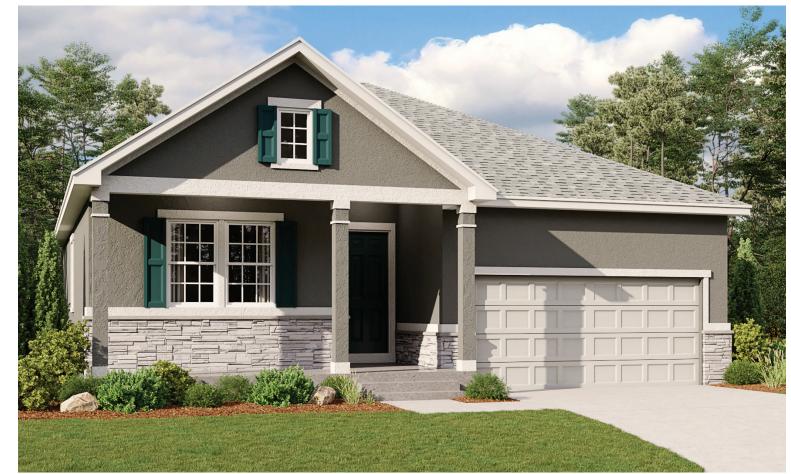

# THE PONDEROSA

Approx. 1,520 sq. ft. | 1 story | 3-5 bedrooms | 2- to 3-car garage | Plan #R149

ELEVATION J

## ABOUT THE PONDEROSA

**RICHMOND** AMERICAN HOMES

The ranch- style Ponderosa plan was designed for entertaining. An inviting kitchen, complete with center island and breakfast nook, flows into a spacious great room, and an optional covered patio is the perfect place to gather with familyand friends. The well-appointed home also features a central laundry and three generous bedrooms, including a private owner's suite with an attached bathroom and oversized walk-in closet. Personalization options include a gourmet kitchen, sunroom, deluxe owner's bath, finished basement and 3-car garage.