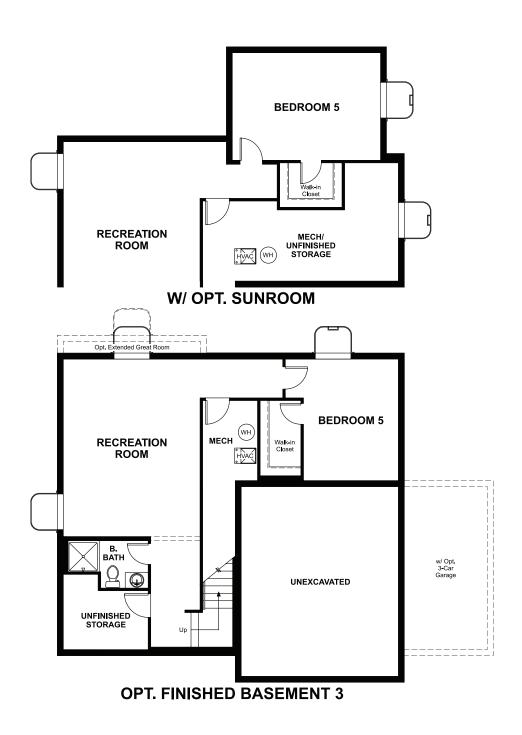

VILLA BELLA

Approx. 2,210 sq. ft. | 2 stories | 4-5 bedrooms | 2- to 3-car garage | Plan #R221

**BASEMENT** 

## **ABOUT THE TWAIN**

A covered front porch gives the Twain attractive curb appeal. An open great room with optional fireplace overlooks the dining room and kitchen with island and corner pantry. Flex space helps personalize the home's layout for your lifestyle. Upstairs, the owner's suite has a large walk-in closet. Options include a finished basement and 3-car garage.