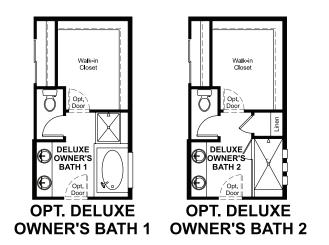

## **ABOUT THE TWAIN**

A covered front porch gives the Twain attractive curb appeal. An open great room with optional fireplace overlooks the dining room and kitchen with island and corner pantry. Flex space helps personalize the home's layout for your lifestyle. Upstairs, the owner's suite has a large walk-in closet. Options include a finished basement and 3-car garage.