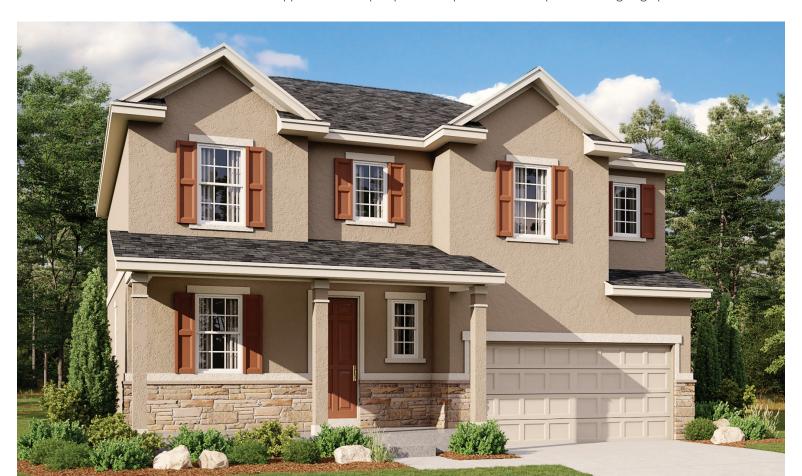

N:**

Denver Metro Home Gallery<sup>TM</sup> | 8000 East Belleview Avenue, Suite C-12 | Greenwood Village, CO 80111 | **888.402.4663** 



Floor plans and renderings are conceptual drawings and may vary from actual plans and homes as built. Options and features may not be available on all homes and are subject to change without notice. Actual homes may vary from photos and/or drawings which show upgraded landscaping and may not represent the lowest-priced homes in the community. Features may include optional upgrades and may not be available on all homes. Square footage numbers are approximate and are subject to change without notice. Prices, specifications and availability subject to change without notice. ©2021 Richmond American Homes, Richmond American Homes of Colorado, Inc. 8/4/2021



ELEVATION H

## **ABOUT THE TWAIN**

A covered front porch gives the Twain attractive curb appeal. An open great room with optional fireplace overlooks the dining room and kitchen with island and corner pantry. Flex space helps personalize the home's layout for your lifestyle. Upstairs, the owner's suite has a large walk-in closet. Options include a finished basement and 3-car garage.



ELEVATION F



ELEVATION G

MAIN FLOOR SECOND FLOOR







Floor plans and renderings are conceptual drawings and may vary from actual plans and homes as built. Options and features may not be available on all homes and are subject to change without notice. Actual homes may vary from photos and/or drawings which show upgraded landscaping and may not represent the lowest-priced homes in the community. Fea