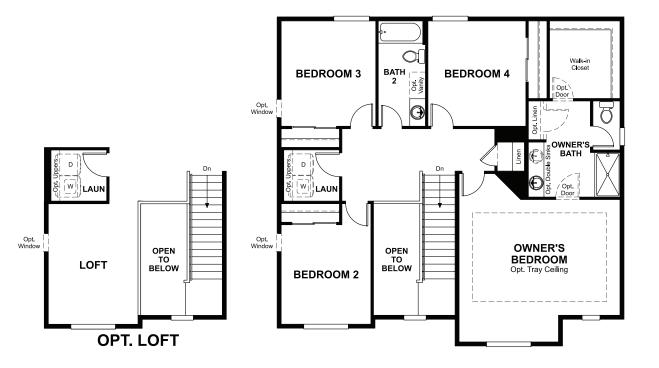

## **ABOUT THE TWAIN**

A covered front porch gives the Twain attractive curb appeal. An open great room with optional fireplace overlooks the dining room and kitchen with island and corner pantry. Flex space helps personalize the home's layout for your lifestyle. Upstairs, the owner's suite has a large walk-in closet. Options include a finished basement and 3-car garage.