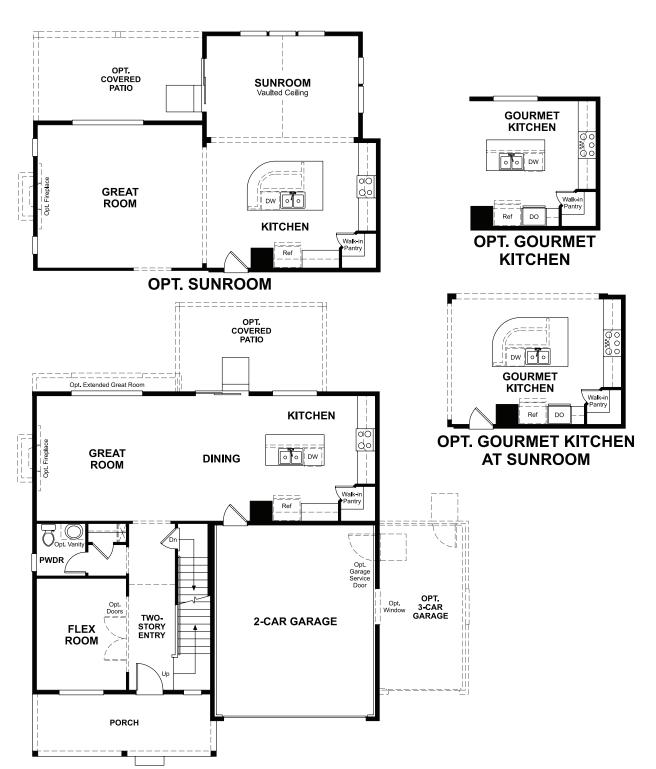

## **ABOUT THE TWAIN**

A covered front porch gives the Twain attractive curb appeal. An open great room with optional fireplace overlooks the dining room and kitchen with island and corner pantry. Flex space helps personalize the home's layout for your lifestyle. Upstairs, the owner's suite has a large walk-in closet. Options include a finished basement and 3-car garage.