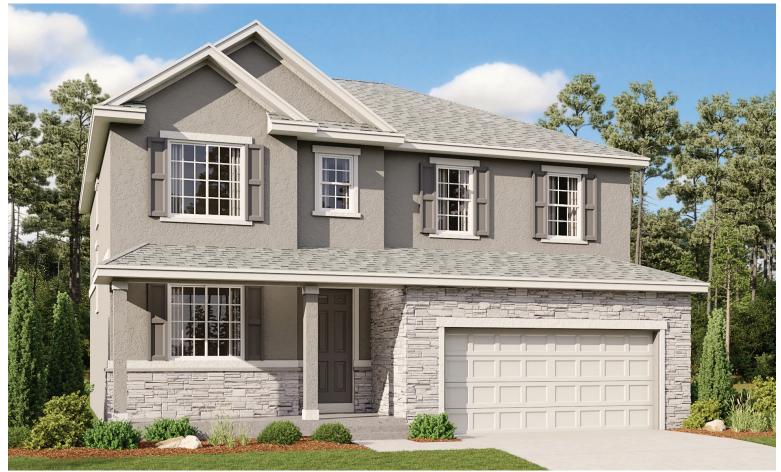

# THE HEMINGWAY

Approx. 2,540 sq. ft. | 2 stories | 4-6 bedrooms | 2- to 3-car garage | Plan #R250

ELEVATION J