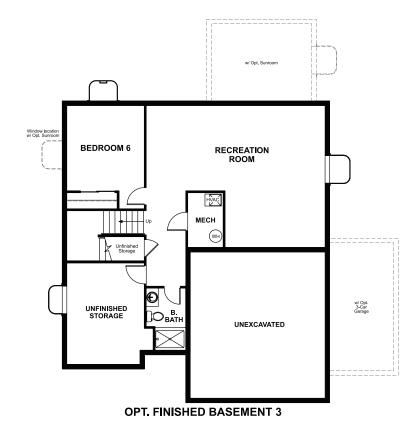

BASEMENT

ELEVATION K

### ABOUT THE HEMINGWAY

The main floor of the beautiful Hemingway plan features versatile flex space, a great room with optional fireplace, an inviting kitchen with a central island and an optional covered patio. Upstairs, you'll find a convenient laundry, a spacious loft and a lavish owner suite with a private bath and a roomy walk-in closet. An optional sunroom, 3-car garage and finished basement are available.