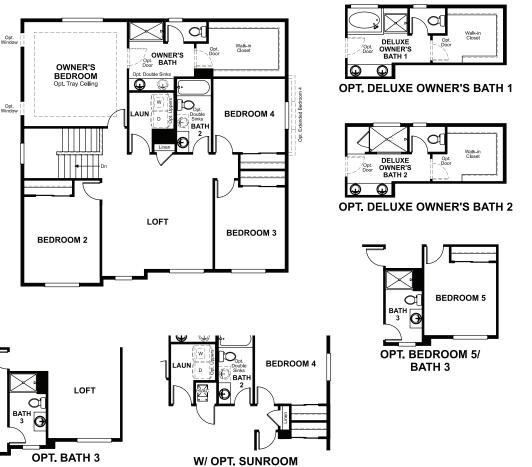

### ABOUT THE HEMINGWAY

The main floor of the beautiful Hemingway plan features versatile flex space, a great room with optional fireplace, an inviting kitchen with a central island and an optional covered patio. Upstairs, you'll find a convenient laundry, a spacious loft and a lavish owner suite with a private bath and a roomy walk-in closet. An optional sunroom, 3-car garage and finished basement are available.

### SECOND FLOOR