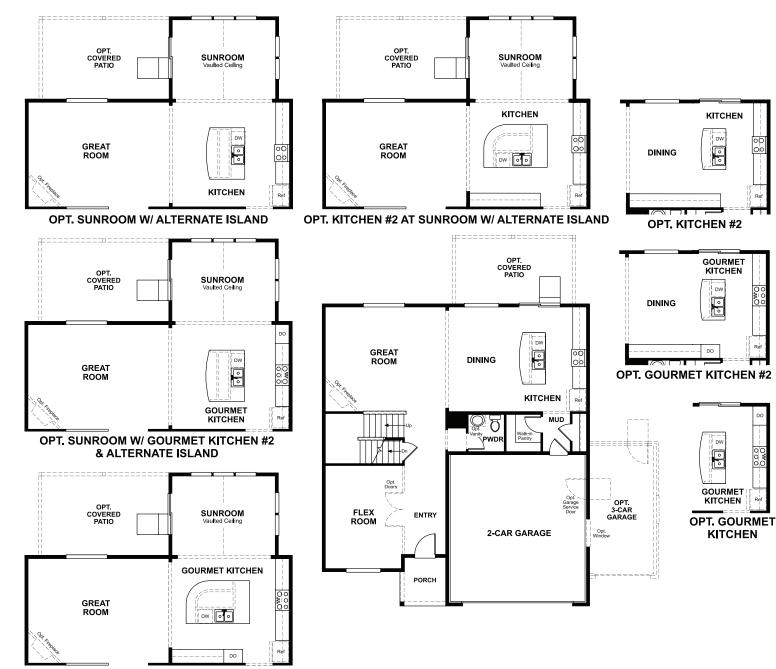

### ABOUT THE HEMINGWAY

The main floor of the beautiful Hemingway plan features versatile flex space, a great room with optional fireplace, an inviting kitchen with a central island and an optional covered patio. Upstairs, you'll find a convenient laundry, a spacious loft and a lavish owner suite with a private bath and a roomy walk-in closet. An optional sunroom, 3-car garage and finished basement are available.

## THE HEMINGWAY Approx. 2,540 sq. ft. | 2 stories | 4-6 bedrooms | 2- to 3-car garage | Plan #R250

MAIN FLOOR

Floor plans and renderings are conceptual drawings and may vary from actual plans and homes as built. Options and features may not be available on all homes and are subject to change without notice. Actual homes may vary from photos and/or drawings which show upgraded landscaping and may not represent the lowest-priced homes in the community. Features may include optional upgrades and may not be available on all homes. Square footage numbers are approximate and are subject to change without notice. Prices, specifications and availability subject to change without notice. ©2021 Richmond American Homes, Richmond American Homes of Colorado, Inc. 8/4/2021