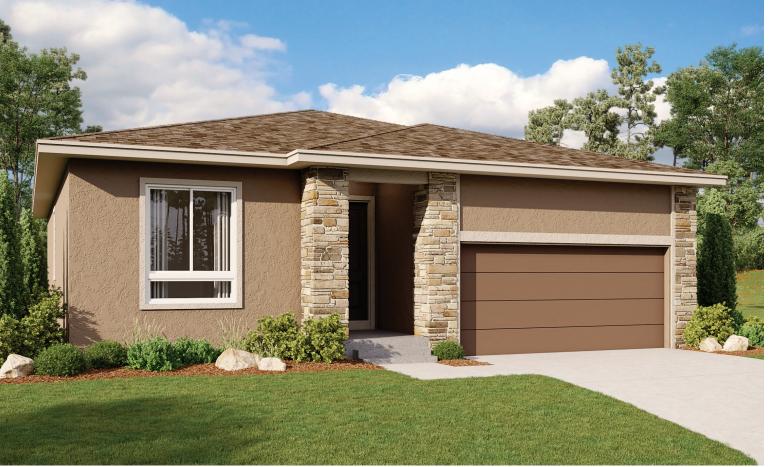

637.4751** 

## **HOME GALLERY LOCATION:**

HG2 by Richmond American™ | 8000 East Belleview Avenue, Suite D-30 | Greenwood Village, CO 80111 | **888.402.4663** 



Floor plans and renderings are conceptual drawings and may vary from actual plans and homes as built. Options and features may not be available on all homes and are subject to change without notice. Actual homes may vary from photos and/or drawings which show upgraded landscaping and may not represent the lowest-priced homes in the community. Features may include optional upgrades and may not be available on all homes. Square footage numbers are approximate and are subject to change without notice. Prices, specifications and availability subject to change without notice. ©2021 Richmond American Homes of Colorado, Inc. 8/4/2021



ELEVATION H

## ABOUT THE NOBLE

Through the covered entry of the charming ranch-style Noble plan, you'll find two bedrooms and a shared hall bath. Make your way to the back of the home, where an open great room, kitchen and dining room provide an inviting space for relaxing and entertaining. Completing the thoughtfully designed layout are a convenient central laundry and a lavish owner's suite, which includes a private bath with an optional barn door and double sinks and a generous walk-in closet. Additional ways to personalize this plan include a great room fireplace, sunroom, covered patio and 3-car garage.



ELEVATION F

MAIN FLOOR MAIN FLOOR OPTIONS





Floor plans and renderings are conceptual drawings and may vary from actual plans and homes as built. Options and features may no