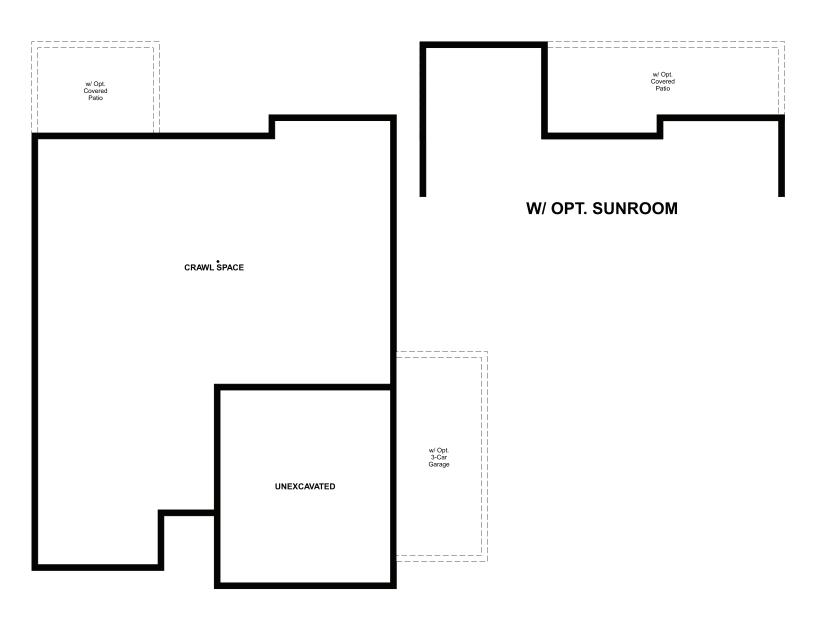

Approx. 1,520 sq. ft. | 1 story | 3 bedrooms | 2- to 3-car garage | Plan #R949

**CRAWL SPACE** 