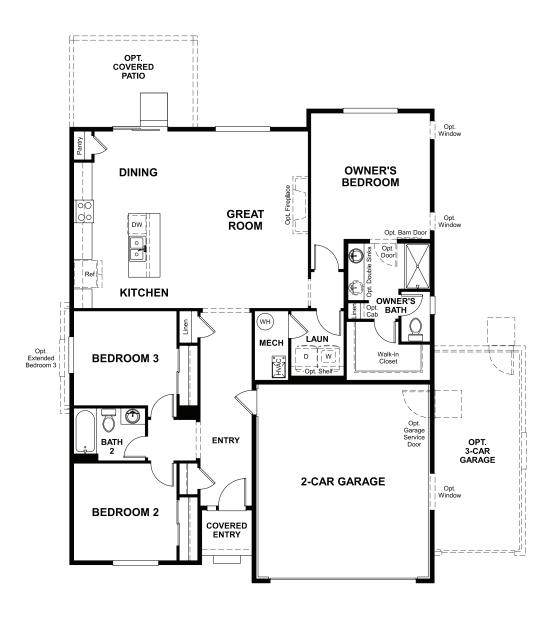

Approx. 1,520 sq. ft. | 1 story | 3 bedrooms | 2- to 3-car garage | Plan #R949

**CRAWL SPACE** 

## ABOUT THE NOBLE

Through the covered entry of the charming ranch-style Noble plan, you'll find two bedrooms and a shared hall bath. Make your way to the back of the home, where an open great room, kitchen and dining room provide an inviting space for relaxing and entertaining. Completing the thoughtfully designed layout are a convenient central laundry and a lavish owner's suite, which includes a private bath with an optional barn door and double sinks and a generous walk-in closet. Additional ways to personalize this plan include a great room fireplace, sunroom, covered patio and 3-car garage.