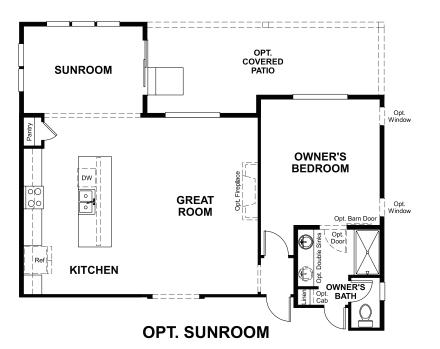

## ABOUT THE NOBLE

Through the covered entry of the charming ranch-style Noble plan, you'll find two bedrooms and a shared hall bath. Make your way to the back of the home, where an open great room, kitchen and dining room provide an inviting space for relaxing and entertaining. Completing the thoughtfully designed layout are a convenient central laundry and a lavish owner's suite, which includes a private bath with an optional barn door and double sinks and a generous walk-in closet. Additional ways to personalize this plan include a great room fireplace, sunroom, covered patio and 3-car garage.

ELEVATION F

MAIN FLOOR MAIN FLOOR OPTIONS

Floor plans and renderings are conceptual drawings and may vary from actual plans and homes as built. Options and features may not be available on all homes and are subject to change without notice. Actual homes may vary from photos and/or drawings which show upgraded landscaping and may not represent the lowest-priced homes in the community. Features may include optional upgrades and may not be available on all homes. Square footage numbers are approximate and are subject to change without notice. Prices, specifications and availability subject to change without notice. ©2021 Richmond American Homes, Richmond American Homes of Colorado, Inc. 8/4/2021