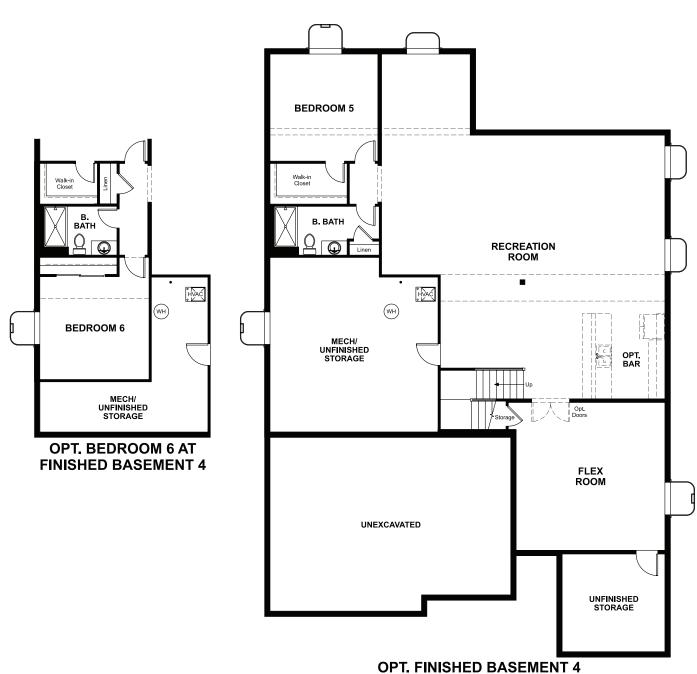

Approx. 2,620 sq. ft. | 3 to 6 bed | 3.5 to 4.5 bath | 3-car garage | Plan #D854

**BASEMENT** 