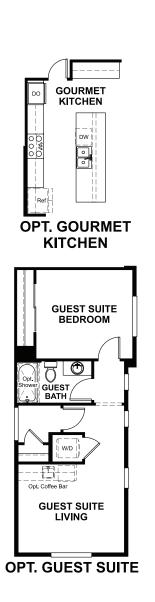

## **ABOUT THE POWELL**

The open, inviting layout of the ranch-style Powell plan makes entertaining easy. Inside, you'll find a great room, a generous dining room and a well-appointed kitchen featuring a center island and a large walk-in pantry. An elegant owner's suite boasts a private bath with double sinks and an oversized walk-in closet, and two secondary bedrooms offer ample space for family and guests. You'll also appreciate a study, laundry, mudroom, powder room and two additional bathrooms. A relaxing covered patio and 3-car garage complete the residence. Make this home your own with a fourth bedroom in lieu of the study or a guest suite in place of the study and third bedroom, a deluxe owner's bath and a finished basement!