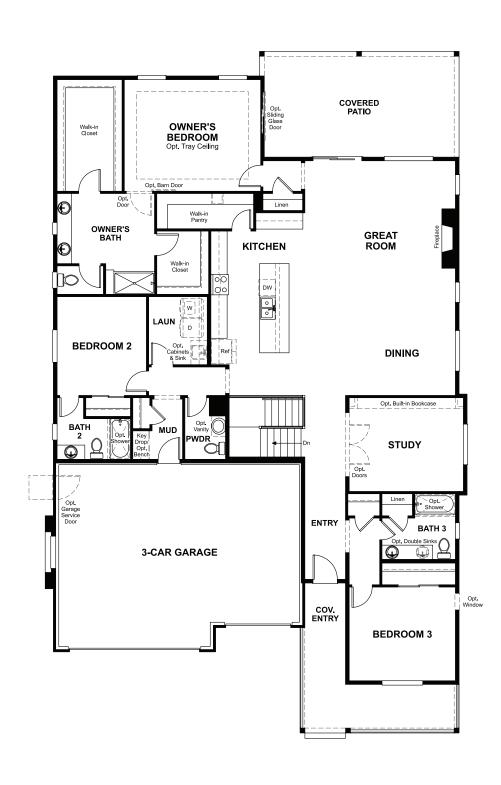

## **ABOUT THE POWELL**

The open, inviting layout of the ranch-style Powell plan makes entertaining easy. Inside, you'll find a great room, a generous dining room and a well-appointed kitchen featuring a center island and a large walk-in pantry. An elegant owner's suite boasts a private bath with double sinks and an oversized walk-in closet, and two secondary bedrooms offer ample space for family and guests. You'll also appreciate a study, laundry, mudroom, powder room and two additional bathrooms. A relaxing covered patio and 3-car garage complete the residence. Make this home your own with a fourth bedroom in lieu of the study or a guest suite in place of the study and third bedroom, a deluxe owner's bath and a finished basement!

**ELEVATION B** 

MAIN FLOOR **MAIN-FLOOR OPTIONS** 