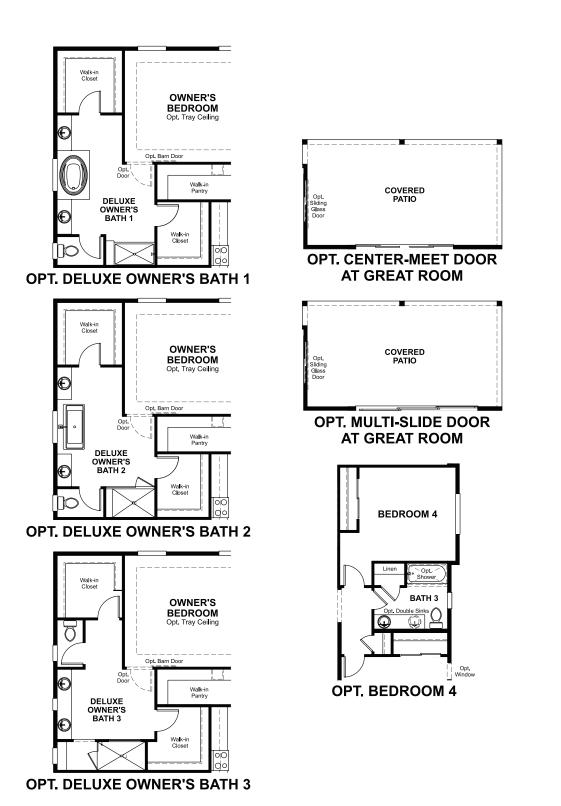

## **ABOUT THE POWELL**

The open, inviting layout of the ranch-style Powell plan makes entertaining easy. Inside, you'll find a great room, a generous dining room and a well-appointed kitchen featuring a center island and a large walk-in pantry. An elegant owner's suite boasts a private bath with double sinks and an oversized walk-in closet, and two secondary bedrooms offer ample space for family and guests. You'll also appreciate a study, laundry, mudroom, powder room and two additional bathrooms. A relaxing covered patio and 3-car garage complete the residence. Make this home your own with a fourth bedroom in lieu of the study or a guest suite in place of the study and third bedroom, a deluxe owner's bath and a finished basement!