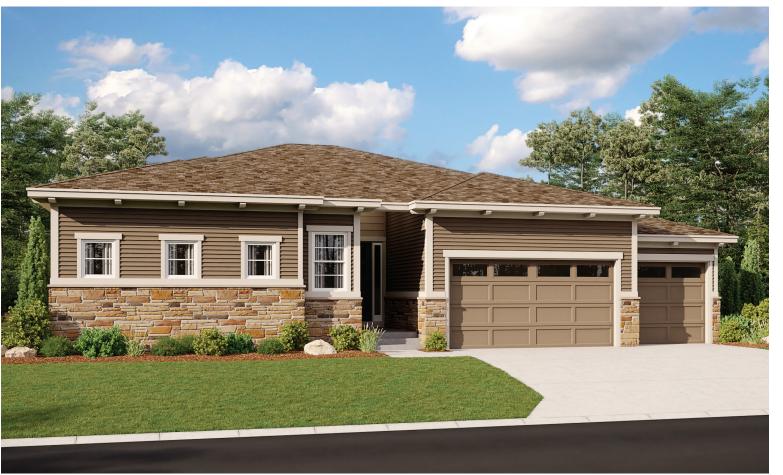

## **ABOUT THE DANIEL**

A shady covered porch welcomes guests to the Daniel. This stylish ranch plan features an expansive great room and dining room combination area that's perfect for entertaining. A private study with double doors and a luxurious owner's bedroom with walk-in closet and an optional deluxe owner's bath provide space for work or relaxation. A full unfinished basement is included.