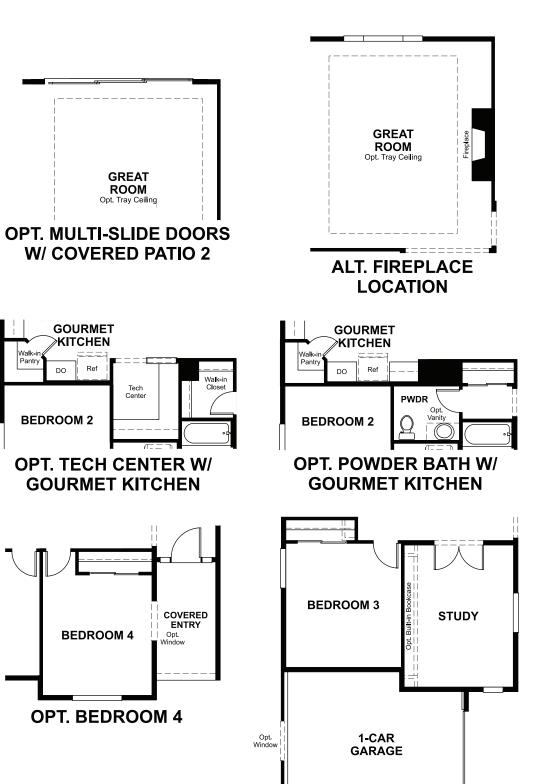

## THE DANIEL

Approx. 2,320 sq. ft. | 3 to 5 bed | 2 to 3.5 bath | 3- to 4-car garage | Plan #D237

**BASEMENT** 

## **ABOUT THE DANIEL**

A shady covered porch welcomes guests to the Daniel. This stylish ranch plan features an expansive great room and dining room combination area that's perfect for entertaining. A private study with double doors and a luxurious owner's bedroom with walk-in closet and an optional deluxe owner's bath provide space for work or relaxation. A full unfinished basement is included.