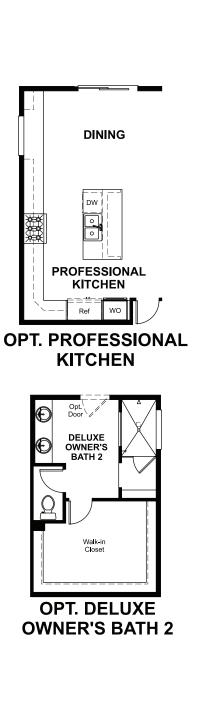

## THE DANIEL

Approx. 2,320 sq. ft. | 3 to 5 bed | 2 to 3.5 bath | 3- to 4-car garage | Plan #D237

**BASEMENT** 

## **ABOUT THE DANIEL**

A shady covered porch welcomes guests to the Daniel. This stylish ranch plan features an expansive great room and dining room combination area that's perfect for entertaining. A private study with double doors and a luxurious owner's bedroom with walk-in closet and an optional deluxe owner's bath provide space for work or relaxation. A full unfinished basement is included.