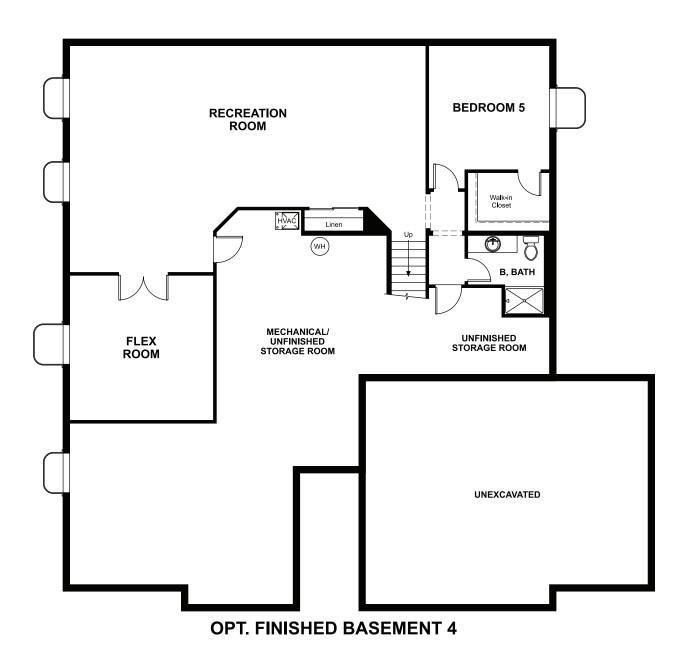

## THE DANIEL

Approx. 2,320 sq. ft. | 3 to 5 bed | 2 to 3.5 bath | 3- to 4-car garage | Plan #D237

**BASEMENT** 

## **ABOUT THE DANIEL**

A shady covered porch welcomes guests to the Daniel. This stylish ranch plan features an expansive great room and dining room combination area that's perfect for entertaining. A private study with double doors and a luxurious owner's bedroom with walk-in closet and an optional deluxe owner's bath provide space for work or relaxation. A full unfinished basement is included.