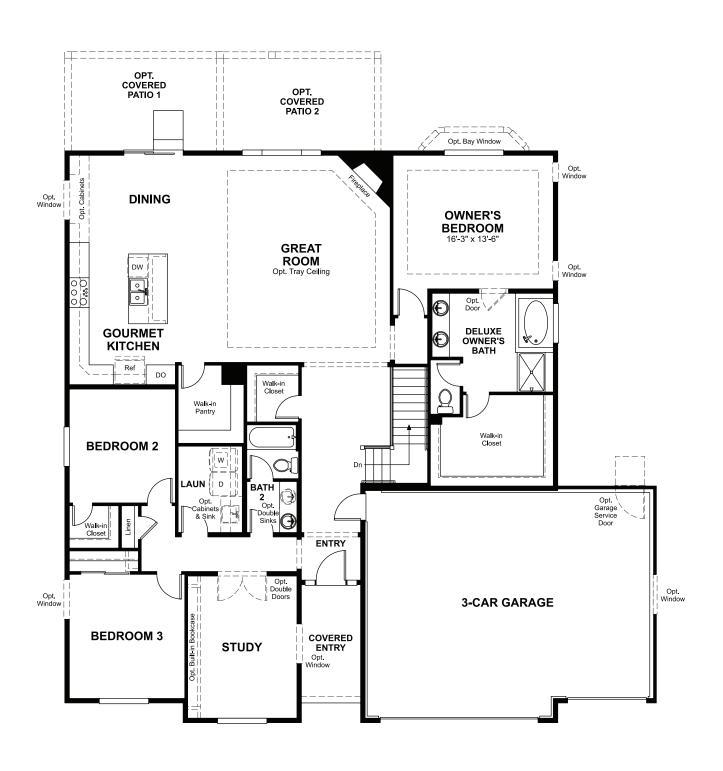

## THE DANIEL

Approx. 2,320 sq. ft. | 3 to 5 bed | 2 to 3.5 bath | 3- to 4-car garage | Plan #D237

**BASEMENT** 

## **ABOUT THE DANIEL**

A shady covered porch welcomes guests to the Daniel. This stylish ranch plan features an expansive great room and dining room combination area that's perfect for entertaining. A private study with double doors and a luxurious owner's bedroom with walk-in closet and an optional deluxe owner's bath provide space for work or relaxation. A full unfinished basement is included.