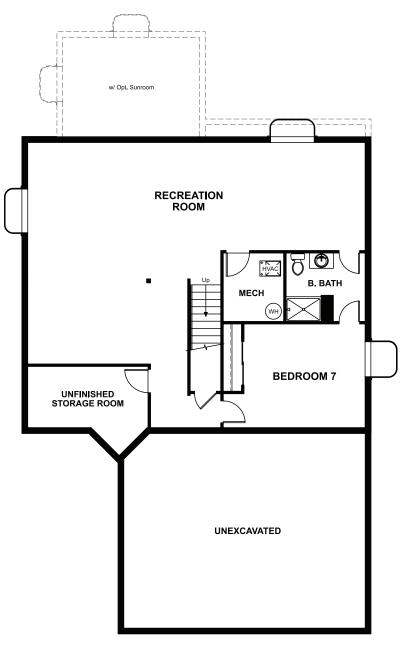

BASEMENT



**OPT. FINISHED BASEMENT 4** 

### COMMUNITY LOCATION:

Buffalo Grass at Homestead at Crystal Valley | 4833 Coltin Trail | Castle Rock, CO 80104 | 720.956.3574

### HOME GALLERY LOCATION:

Denver Metro Home Gallery<sup>™</sup> | 8000 East Belleview Avenue, Suite C-12 | Greenwood Village, CO 80111 | **888.402.4663** 

Floor plans and renderings are conceptual drawings and may vary from actual plans and homes as built. Options and features may not be available on all homes and are subject to change without notice. Actual homes may vary from photos and/or drawings which show upgraded landscaping and may not represent the lowest-priced homes in the community. Features may include optional upgrades and may not be available on all homes. Square footage numbers are approximate and are subject t