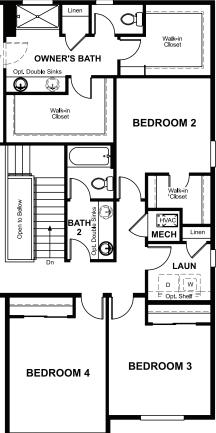

### ABOUT THE SETH

The Seth plan features a spacious great room that opens onto the nook and kitchen, an elegant dining room and a quiet study with a walk-in closet. Upstairs, you'll find a versatile loft, convenient laundry and four bedrooms-including a owner's suite with two walk-in closets and a private bath.

### SECOND FLOOR