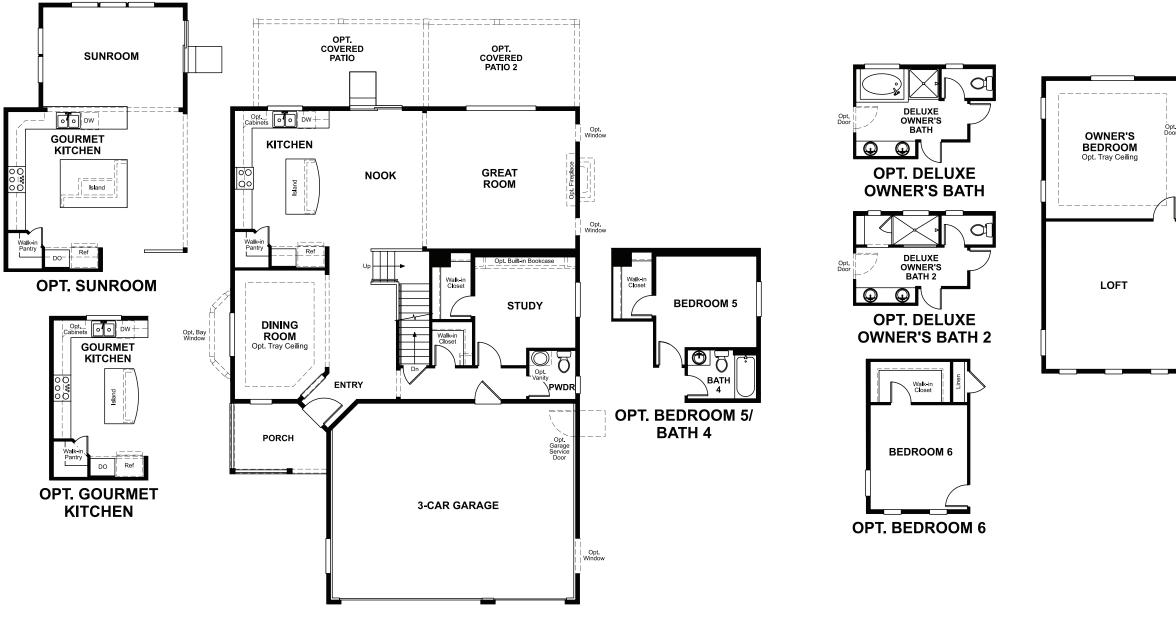

### ABOUT THE SETH

The Seth plan features a spacious great room that opens onto the nook and kitchen, an elegant dining room and a quiet study with a walk-in closet. Upstairs, you'll find a versatile loft, convenient laundry and four bedrooms-including a owner's suite with two walk-in closets and a private bath.

## **RICHMONDAMERICAN.COM**

MAIN FLOOR

Floor plans and renderings are conceptual drawings and may vary from actual plans and homes as built. Options and features may not be available on all homes and are subject to change without notice. Actual homes may vary from photos and/or drawings which show upgraded landscaping and may not represent the lowest-priced homes in the community. Features may include optional upgrades and may not be available on all homes. Square footage numbers are approximate and are subject to change without notice. Prices, specifications and availability subject to change without notice. ©2021 Richmond American Homes, Richmond American Homes of Colorado, Inc. 4/16/2021

### SECOND FLOOR