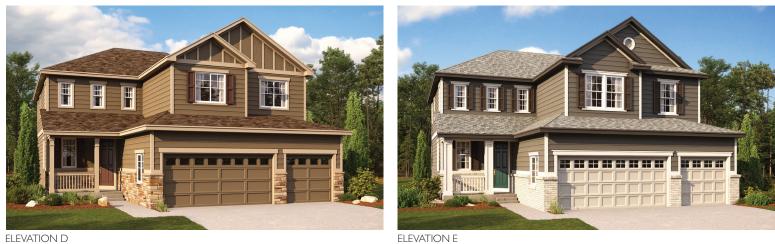

ELEVATION F

# BUFFALO GRASS AT HOMESTEAD AT CRYSTAL VALLEY

Approx. 3,000 sq. ft. | 2 stories | 4-7 bedrooms | 3-car garage | Plan #D29A

ELEVATION E