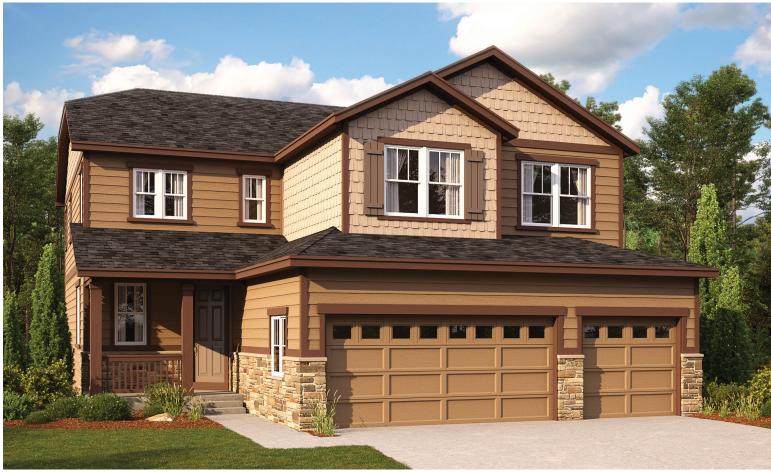

# BUFFALO GRASS AT HOMESTEAD AT CRYSTAL VALLEY

Approx. 3,000 sq. ft. | 2 stories | 4-7 bedrooms | 3-car garage | Plan #D29A

ELEVATION E