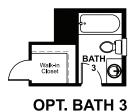

### ABOUT THE SETH

The Seth plan features a spacious great room that opens onto the nook and kitchen, an elegant dining room and a quiet study with a walk-in closet. Upstairs, you'll find a versatile loft, convenient laundry and four bedrooms-including a owner's suite with two walk-in closets and a private bath.